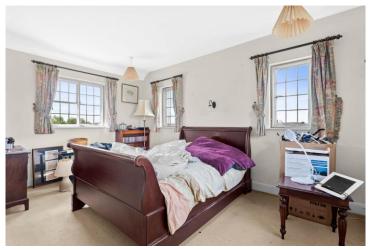

Utility Room 12' 1" (3.69m) x 5' 6" (1.67m)

Downstairs Shower Room 7' 2'' (2.18m) x 4' 10'' (1.48m)

Bedroom One 14' 5" (4.40m) x 11' 6" (3.52m)

Bedroom Two 13' 0" (3.96m) x 11' 5" (3.48m)

Bedroom Three 11' 3" (3.44m) x 8' 4" (2.54m)