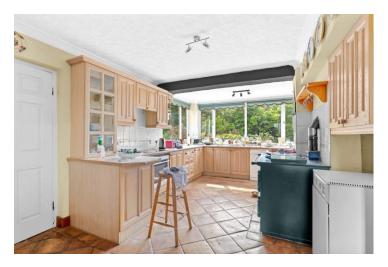

### Georges Elm Lane, Bidford-on-Avon, Alcester, Warwickshire, B50 4JR

Living Room 24' 4 " (7.42m) x 11' 6" (3.52m)

Dining Room 13' 0" (3.96m) x 12' 3" (3.73m)

Breakfast/Kitchen 24' 7'' (7.49m) x 11' 2'' (3.40m)