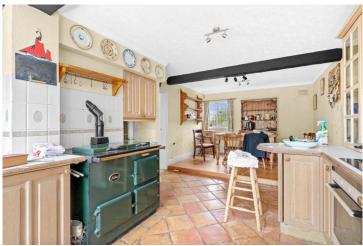

### Georges Elm Lane, Bidford-on-Avon, Alcester, Warwickshire, B50 4JR

Living Room 24' 4 " (7.42m) x 11' 6" (3.52m)

Dining Room 13' 0" (3.96m) x 12' 3" (3.73m)

Breakfast/Kitchen 24' 7'' (7.49m) x 11' 2'' (3.40m)