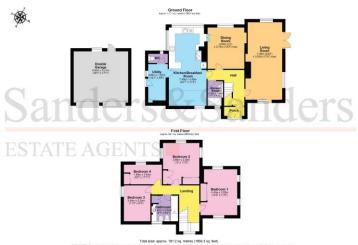

### Georges Elm Lane, Bidford-on-Avon, Alcester, Warwickshire, B50 4JR

Living Room 24' 4 " (7.42m) x 11' 6" (3.52m)

Dining Room 13' 0" (3.96m) x 12' 3" (3.73m)

Breakfast/Kitchen 24' 7'' (7.49m) x 11' 2'' (3.40m)

Utility Room 12' 1" (3.69m) x 5' 6" (1.67m)

Downstairs Shower Room 7' 2'' (2.18m) x 4' 10'' (1.48m)

Bedroom One 14' 5" (4.40m) x 11' 6" (3.52m)

Bedroom Two 13' 0" (3.96m) x 11' 5" (3.48m)

Bedroom Three 11' 3" (3.44m) x 8' 4" (2.54m)

Bedroom Four 6' 2" (1.88m) x 11' 11" (3.64m)

**Bathroom** 

Detached Double Garage & Driveway Parking 16' 1" (4.90m) x 17' 1" (5.21m)

Gardens

#### Floor Plans & Property Details Disclaimer

These floor plans are for identification purposes only in relation to where one room is situated to another. They are not to be relied upon in any way for dimensions, scaling or sq. ft/metres. We will not be held responsible for any loss incurred, due to reliance on these measurements from the floor plans or measurements from the property details. You are advised to confirm all measurements.