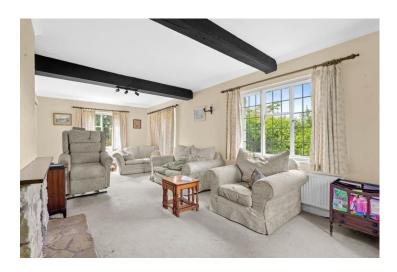

### Georges Elm Lane, Bidford-on-Avon, Alcester, Warwickshire, B50 4JR

Living Room 24' 4 " (7.42m) x 11' 6" (3.52m)

Dining Room 13' 0" (3.96m) x 12' 3" (3.73m)

Breakfast/Kitchen 24' 7'' (7.49m) x 11' 2'' (3.40m)