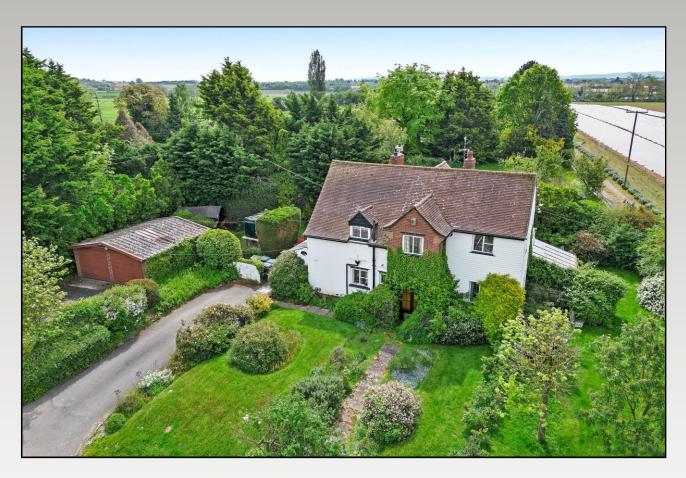

## GEORGES ELM LANE BIDFORD-ON-AVON ALCESTER

A truly unique opportunity to acquire a character detached property being surrounded by beautiful Warwickshire countryside. Offering huge potential for development/extension (subject to planning) and being offered with no upward chain. Being set within delightful mature grounds and having accommodation to include: Reception porch and hallway, two reception rooms, breakfast kitchen with feature stove, utility room and WC, downstairs shower room, four bedrooms and bathroom. Two driveways and detached double garage.

#### View to front