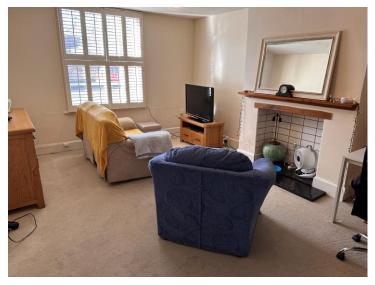

### Church Street, Alcester, Warwickshire, B49 5AJ

Kitchen 8'10" x 7'3" (2.70 x 2.21)

Lounge 17'3" x 12'4" (5.27 x 3.77)

Bedroom 12'2" x 10'8" (3.70 x 3.24)

**Shower Room** 

Local Church within View from Lounge and Bedroom