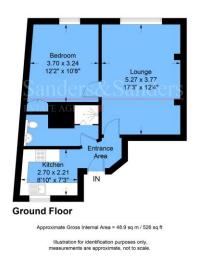

### Church Street, Alcester, Warwickshire, B49 5AJ

Kitchen 8'10" x 7'3" (2.70 x 2.21)

Lounge 17'3" x 12'4" (5.27 x 3.77)

Bedroom 12'2" x 10'8" (3.70 x 3.24)

**Shower Room** 

Local Church within View from Lounge and Bedroom

#### Floor Plans & Property Details Disclaimer

These floor plans are for identification purposes only in relation to where one room is situated to another. They are not to be relied upon in any way for dimensions, scaling, or sq. ft/metres. We will not be held responsible for any loss incurred, due to reliance on these measurements from the floor plans or measurements from the property details. You are advised to confirm all measurements.