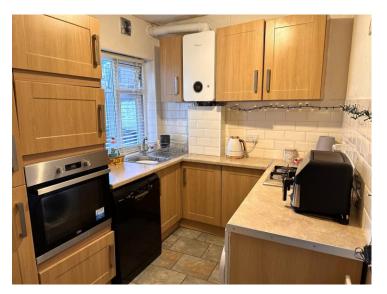

### Church Street, Alcester, Warwickshire, B49 5AJ

Kitchen 8'10" x 7'3" (2.70 x 2.21)

Lounge 17'3" x 12'4" (5.27 x 3.77)

Bedroom 12'2" x 10'8" (3.70 x 3.24)

**Shower Room** 

Local Church within View from Lounge and Bedroom