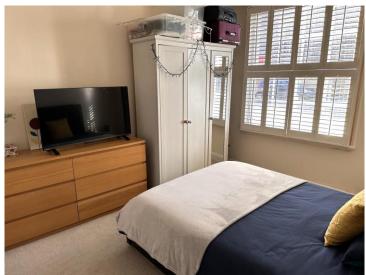

### Church Street, Alcester, Warwickshire, B49 5AJ

Kitchen 8'10" x 7'3" (2.70 x 2.21)

Lounge 17'3" x 12'4" (5.27 x 3.77)

Bedroom 12'2" x 10'8" (3.70 x 3.24)

**Shower Room** 

Local Church within View from Lounge and Bedroom