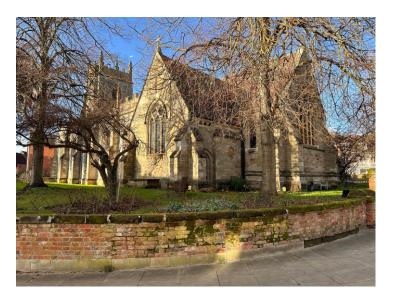

# CHURCH STREET ALCESTER WARWICKSHIRE

A very well presented, nicely proportioned, and conveniently located, ground floor apartment, forming part of an imposing Grade II listed building. The accommodation comprises: Communal reception entrance, main entrance hall, kitchen, and shower room, all with feature tiled flooring, lounge, and double bedroom. Enjoying views of the local church to the front elevation and benefiting from gas fired central heating.

### Church Street, Alcester, Warwickshire, B49 5AJ

Kitchen 8'10" x 7'3" (2.70 x 2.21)

Lounge 17'3" x 12'4" (5.27 x 3.77)

Bedroom 12'2" x 10'8" (3.70 x 3.24)

**Shower Room** 

Local Church within View from Lounge and Bedroom