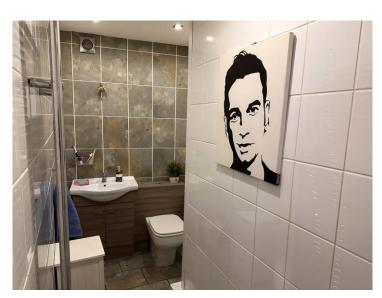

### Church Street, Alcester, Warwickshire, B49 5AJ

Kitchen 8'10" x 7'3" (2.70 x 2.21)

Lounge 17'3" x 12'4" (5.27 x 3.77)

Bedroom 12'2" x 10'8" (3.70 x 3.24)

**Shower Room** 

Local Church within View from Lounge and Bedroom