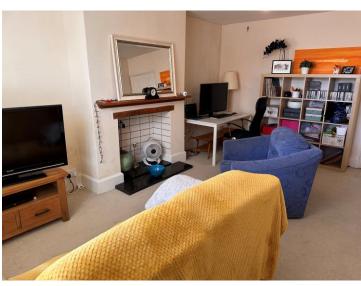

### Church Street, Alcester, Warwickshire, B49 5AJ

Kitchen 8'10" x 7'3" (2.70 x 2.21)

Lounge 17'3" x 12'4" (5.27 x 3.77)

Bedroom 12'2" x 10'8" (3.70 x 3.24)

**Shower Room** 

Local Church within View from Lounge and Bedroom