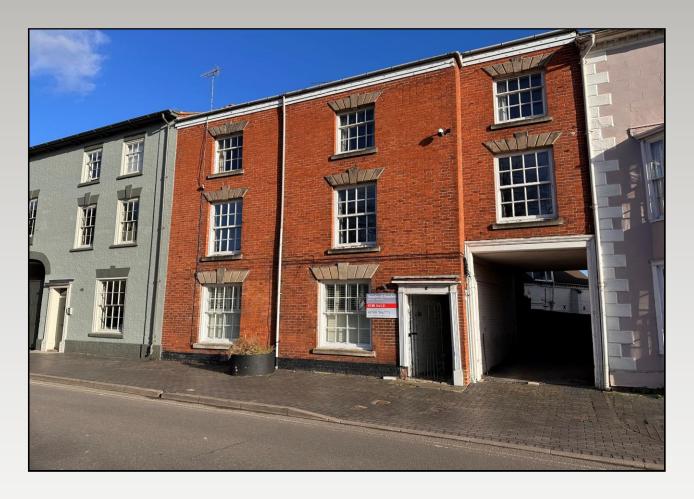

# CHURCH STREET ALCESTER WARWICKSHIRE

A very well presented, nicely proportioned, and conveniently located, ground floor apartment, forming part of an imposing Grade II listed building. The accommodation comprises: Communal reception entrance, main entrance hall, kitchen, and shower room, all with feature tiled flooring, lounge, and double bedroom. Enjoying views of the local church to the front elevation and benefiting from gas fired central heating.

### Church Street, Alcester, Warwickshire, B49 5AJ

Kitchen 8'10" x 7'3" (2.70 x 2.21)

Lounge 17'3" x 12'4" (5.27 x 3.77)

Bedroom 12'2" x 10'8" (3.70 x 3.24)

**Shower Room** 

Local Church within View from Lounge and Bedroom