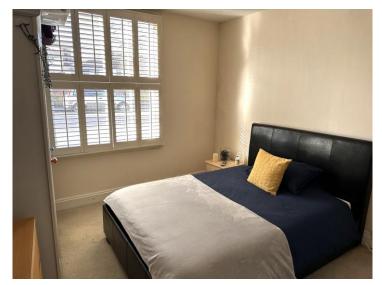

### Church Street, Alcester, Warwickshire, B49 5AJ

Kitchen 8'10" x 7'3" (2.70 x 2.21)

Lounge 17'3" x 12'4" (5.27 x 3.77)

Bedroom 12'2" x 10'8" (3.70 x 3.24)

**Shower Room** 

Local Church within View from Lounge and Bedroom