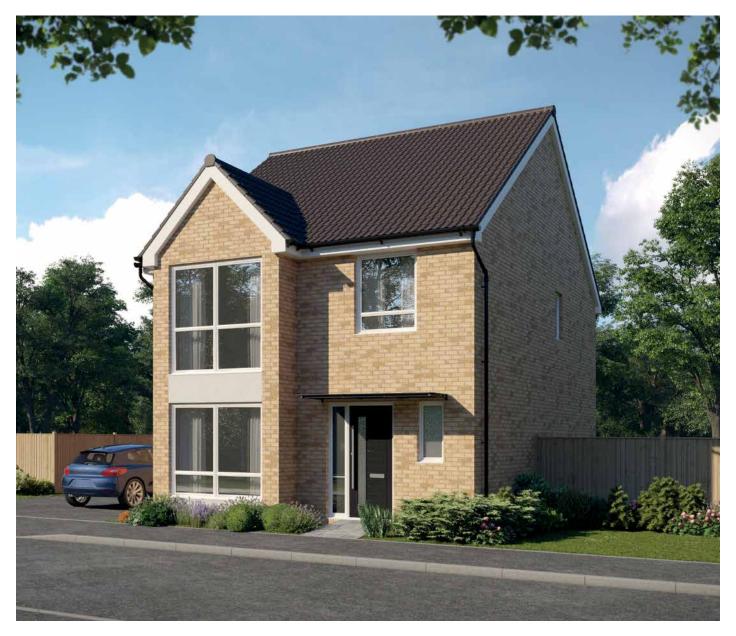

## The Scrivener

Four bedroom home









## First Floor

| Bedroom 1          | 4.589m x 2.963m | 15'1" x 9'9"  |
|--------------------|-----------------|---------------|
| Bedroom 1 En Suite | 2.224m x 1.345m | 7′4″ x 4′5″   |
| Bedroom 2          | 3.463m x 3.030m | 11'4" x 9'11" |
| Bedroom 3          | 3.035m x 2.869m | 10'1" x 9'5"  |
| Bedroom 4          | 3.168m x 2.379m | 10'5" x 7'10" |
| Bathroom           | 2.075m x 1.905m | 6′10" x 6′3"  |



## Ground Floor

| Kitchen       | 3.335m x 3.202m               | 10'11" x 10'6"            |
|---------------|-------------------------------|---------------------------|
| Family/Dining | 4.480m x 2.884m               | 14'8" x 9'6"              |
| Living Room   | (max)<br>4.943m x 3.537m      | (max)<br>16'3" x 11'7"    |
| Utility       | (inc. bay)<br>1.838m x 1.708m