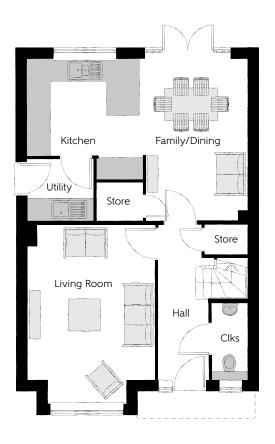

## Ground Floor

| Kitchen       | 3.335m x 3.202m               | 10'11" x 10'6"            |
|---------------|-------------------------------|---------------------------|
| Family/Dining | 4.480m x 2.884m               | 14'8" x 9'6"              |
| Living Room   | (max)<br>4.943m x 3.537m      | (max)<br>16'3" x 11'7"    |
| Utility       | (inc. bay)<br>1.838m x 1.708m | (inc. bay)<br>6′0″ x 5′7″ |
| Cloakroom     | 2.083m x 0.973m               | 6′10″ x 3′2″              |

Clks - Cloakroom WS - Wardrobe Space (suggestion only, wardrobe not included)

## Furniture arrangements are for illustrative purposes only. Items are not included, nor to scale.

The items shown in this key may be subject to change, and positions could vary from those indicated on this floorplan. Please refer to Sales Advisor for details of your selected plot. Computer generated image shown overleaf. External finishes, landscaping and configuration may vary from plot to plot. Please refer to Sales Advisor for further details. All dimensions are approximate and should not be used for carpet sizes, appliance spaces or furniture. We operate a policy of continuous improvement and individual features such as kitchen and bathroom layouts, doors, windows, garages and elevational treatments may vary from time to time. Consequently these particulars should be treated as general guidance only and do not constitute a contract, part of a contract or a warranty. SC/TC/305/S00/D/01/D.