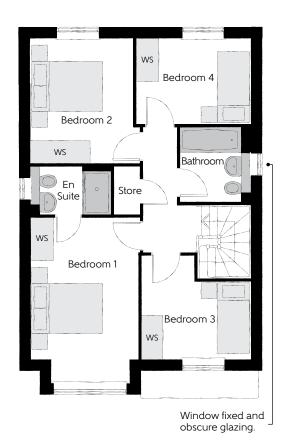

## First Floor

| Bedroom 1          | 4.589m x 2.963m | 15'1" x 9'9"  |
|--------------------|-----------------|---------------|
| Bedroom 1 En Suite | 2.224m x 1.345m | 7′4″ x 4′5″   |
| Bedroom 2          | 3.463m x 3.030m | 11'4" x 9'11" |
| Bedroom 3          | 3.035m x 2.869m | 10'1" x 9'5"  |
| Bedroom 4          | 3.168m x 2.379m | 10'5" x 7'10" |
| Bathroom           | 2.075m x 1.905m | 6′10" x 6′3"  |

Clks - Cloakroom WS - Wardrobe Space (suggestion only, wardrobe not included)

## Furniture arrangements are for illustrative purposes only. Items are not included, nor to scale.

The items shown in this key may be subject to change, and positions could vary from those indicated on this floorplan. Please refer to Sales Advisor for details of your selected plot. Computer generated image shown overleaf. External finishes, landscaping and configuration may vary from plot to plot. Please refer to Sales Advisor for further details. All dimensions are approximate and should not be used for carpet sizes, appliance spaces or furniture. We operate a policy of continuous improvement and individual features such as kitchen and bathroom layouts, doors, windows, garages and elevational treatments may vary from time to time. Consequently these particulars should be treated as general guidance only and do not constitute a contract, part of a contract or a warranty. SC/TC/305/S00/D/01/D.