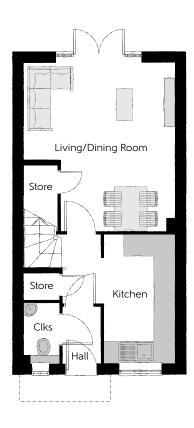

## Ground Floor

| Kitchen            | 3.578m x 1.988m | 11′9″ x 6′6″   |
|--------------------|-----------------|----------------|
| Living/Dining Room | 4.670m x 4.218m | 15′4″ x 13′10″ |
| Cloakroom          | 1.663m x 0.988m | 5′5″ x 3′3″    |

Clks - Cloakroom WS - Wardrobe Space (suggestion only, wardrobe not included)