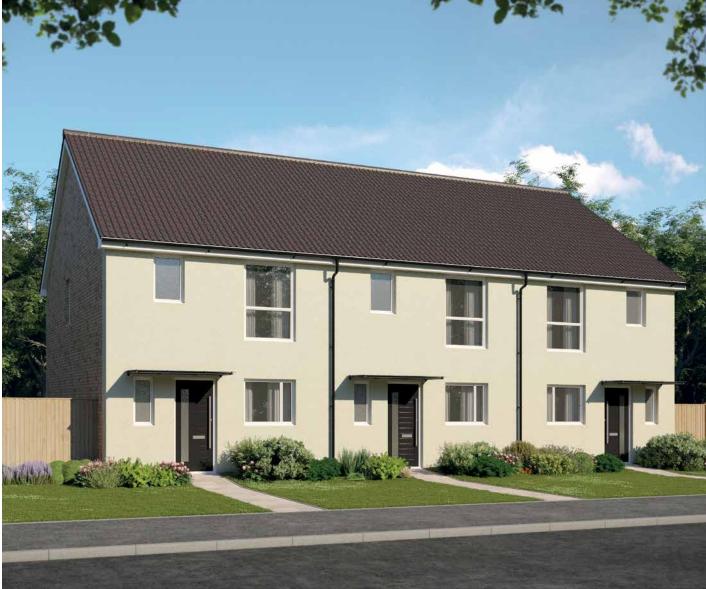

## First Floor

| Bedroom 1          | 3.898m x 3.188m | 12'9" x 10'6"          |
|--------------------|-----------------|------------------------|
| Bedroom 1 En Suite | 2.063m x 1.370m | 6'9" x 4'6"            |
| Bedroom 2          | 4.218m x 2.273m | 13'10" x 7'5"<br>(max) |
| Bathroom           | 1.989m x 1.905m | 6'6" x 6'3"            |

Clks - Cloakroom WS - Wardrobe Space (suggestion only, wardrobe not included)