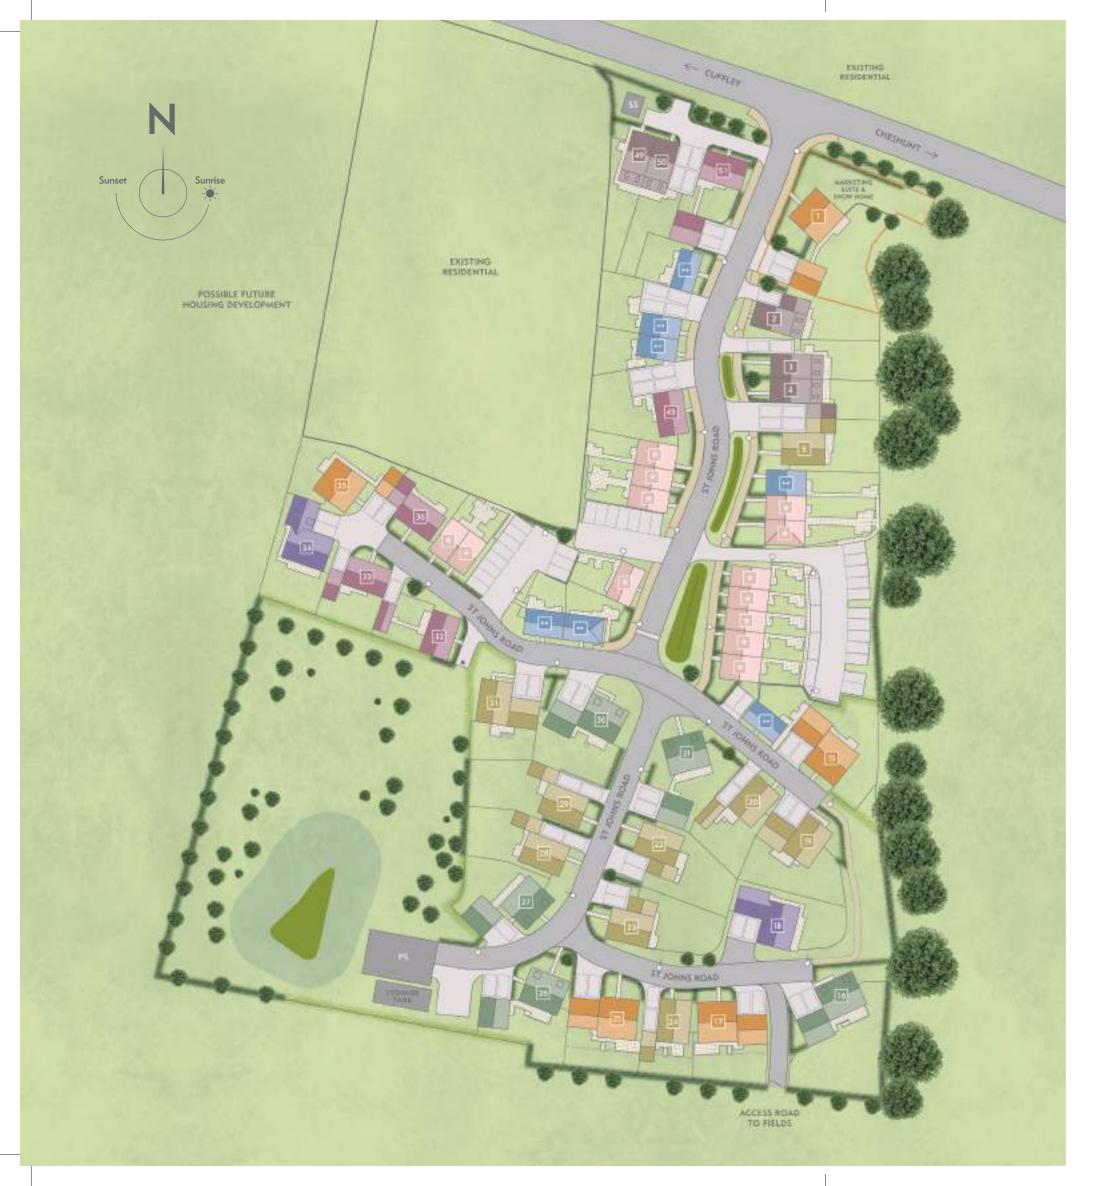

## **HOUSE TYPES**

- THE BURLEY 3 BEDROOM, 2 STOREY HOUSE Plots 2, 3, 4, 49, 50
- THE SKYLARK 3 BEDROOM, 2 STOREY HOUSE Plots 32, 33, 36, 45, 51
- THE TURNSTONE 4 BEDROOM, 2 STOREY HOUSE Plots 5, 19, 20, 22, 23, 24, 28, 29, 31
- THE ROWAN 4 BEDROOM, 2 STOREY HOUSE Plots 1, 15, 17, 25, 35
- THE OAK 4 BEDROOM, 2 STOREY HOUSE Plots 18, 34
- THE WHITEBEAM 5 BEDROOM, 3 STOREY HOUSE Plots 16, 21, 26, 27, 30
- \* AFFORDABLE HOUSING
- •• SHARED OWNERSHIP
- PS PUMPING STATION
- SS SUB STATION
- → STREET LIGHT

LIBRARY & LOCAL AMENITIES 🕏 3 MINS

CUFFLEY TRAIN STATION 🖚 3 MINS

WOODSIDE PRIMARY SCHOOL 🕏 12 MINS

GOFF'S OAK PRIMARY SCHOOL 🕏 15 MINS

GOFF'S ACADEMY 🖚 3 MINS

M25, JUNCTION 25 🖚 18 MINS

CHESHUNT PARK GOLF CENTRE 6 MINS

All travel times taken from google.com/maps. Please note this site plan is not to scale and is intended for illustrative purposes only. All road, paving surface colours and landscaping are indicative and layouts are given as a guide only. Roof finishes may vary from the illustration. Computer generated images are indicative only and can be subject to change. Images are often shown from an imaginary open space area and variations to the external design and landscaping may occur. Please ask Sales Consultants for detailed information regarding specific properties. July 2022.