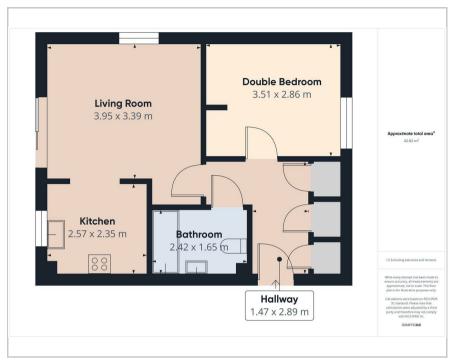

## **Floor Plan**

Step into contemporary luxury with this stunning property, perfectly designed for modern living. The spacious open-plan kitchen and sitting room offer the ideal space for both relaxation and entertainment, with a sleek modern kitchen seamlessly blending into a bright and airy sitting room that leads out to a private balcony – the perfect spot to enjoy a cup of tea in the morning or unwind with a glass of wine in the evening.

The generously-sized bedroom provides a peaceful haven. The bathroom provides a stylish design, complete with high-quality fixtures and fittings.

Located in a convenient spot, this property comes with the added bonus of one allocated parking space and easy access to local amenities. Whether you're a first-time buyer, a busy professional, or someone looking to downsize in style, this apartment offers a fantastic opportunity to live comfortably and elegantly.