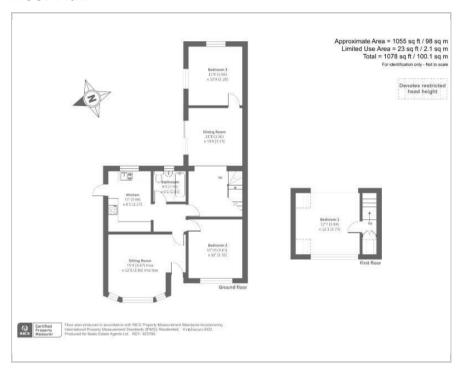

## **Floor Plan**

**Area Map** 

A semi-detached bungalow awaits in the residential town of Fareham. This two/three bedroom property boasts a sizeable garden and ample off-road parking, presenting an exciting opportunity for those looking to add their own personal touch. The interior features a flexible layout, allowing for either two bedrooms and a study or three bedrooms based on individual preferences.

With three double bedrooms, a driveway accommodating two cars, and plenty of outdoor space, this property promises both comfort and practicality. Don't miss the chance to view this gem in Fareham and envision the possibilities it holds for you.