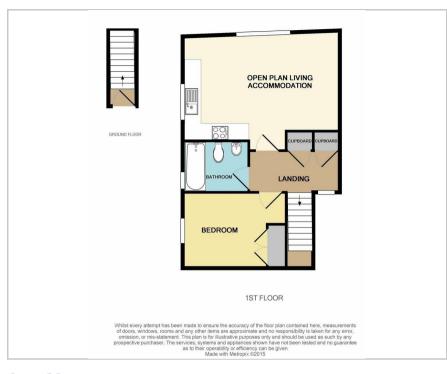

## **Floor Plan**



## **Area Map**



Situated in the sought-after location of Titchfield Common is this first floor maisonette offering bright and spacious accommodation which in brief comprises open plan living accommodation, perfect for entertaining guests or relaxing after a long day. The kitchen area is fitted with a range of cupboards allowing plentiful storage. With one generous bedroom, a modern bathroom, spacious storage, and allocated parking for two cars, this home offers convenience and comfort.

Situated in Titchfield Common, you will find yourself just a short distance away from the local shops and amenities of Titchfield and Locks Heath. Enjoy a leisurely stroll to the nearby pub or take advantage of easy access to transport links including the A27 and M27 for stress-free commutes.

Whether