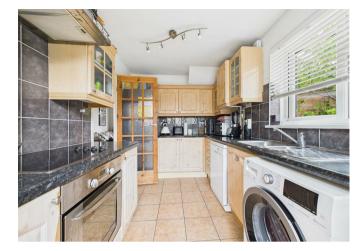

Inside, the spacious lounge is flooded with natural light, creating a warm and inviting atmosphere. A separate dining room and conservatory provide excellent entertaining space, while the well-appointed kitchen at the rear offers ample room for appliances and daily functionality.