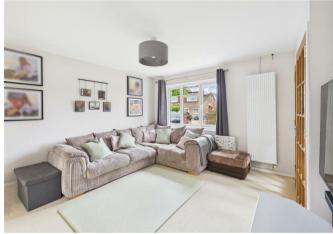

Inside, the spacious lounge is flooded with natural light, creating a warm and inviting atmosphere. A separate dining room and conservatory provide excellent entertaining space, while the well-appointed kitchen at the rear offers ample room for appliances and daily functionality.