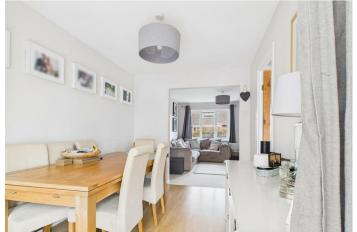

Inside, the spacious lounge is flooded with natural light, creating a warm and inviting atmosphere. A separate dining room and conservatory provide excellent entertaining space, while the well-appointed kitchen at the rear offers ample room for appliances and daily functionality.