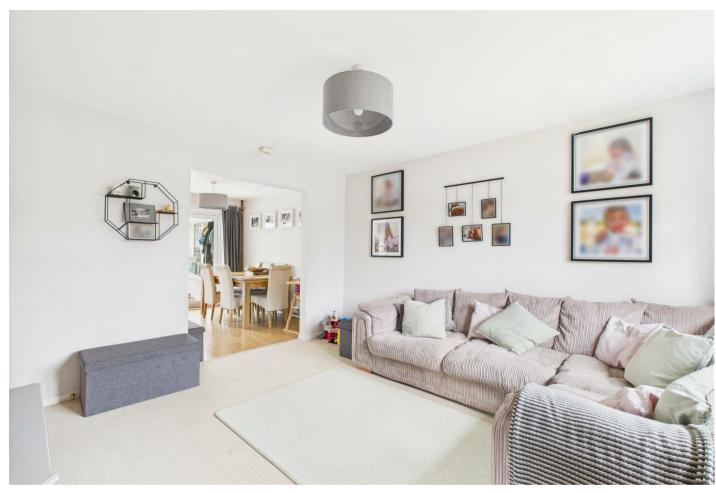

Inside, the spacious lounge is flooded with natural light, creating a warm and inviting atmosphere. A separate dining room and conservatory provide excellent entertaining space, while the well-appointed kitchen at the rear offers ample room for appliances and daily functionality.