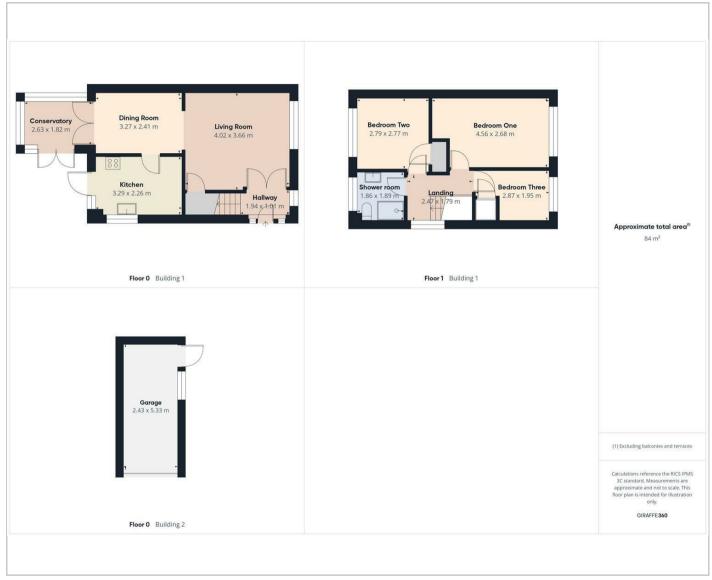

## Floor Plans Area Map

- Three bedroom semi-detached family home
- Generous corner plot with a sunny garden
- Spacious lounge flooded with natural light
- Separate dining room and conservatory
- Kitchen is to the rear with ample space for appliances
  - Modern shower room
  - Large garage with parking in front
    - Highly sought after location
      - VENDOR SUITED

Nestled in a highly sought-after location, this beautifully presented three-bedroom semi-detached home offers an ideal setting for family living. Positioned on a generous corner plot, the property boasts a sunny, well-maintained garden perfect for outdoor enjoyment.

Inside, the spacious lounge is flooded with natural light, creating a warm and inviting atmosphere. A separate dining room and conservatory provide excellent entertaining space, while the well-appointed kitchen at the rear offers ample room for appliances and daily functionality.

Upstairs, you'll find three good-sized bedrooms and a modern shower room. Additional features include a large garage with parking in front, ensuring convenience and secure storage.

Located close to local schools, shops, and amenities, this home is perfect for families seeking both comfort and convenience.