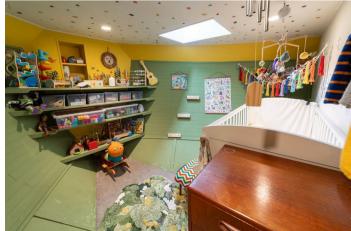

The cosy living space boasts an engineered oak floor, a log burner for chilly nights, and electric heated ceilings for comfort all year round. The master bedroom offers ample storage wiith a walk in wardrobe area, while the second bedroom can be reimagined to fit your needs - whether as a nursery or with a custom double bed.