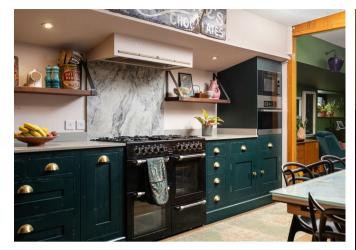

Stepping inside, you'll be greeted by a spacious open plan living/kitchen area, perfect for entertaining or unwinding as you watch the world drift by. The kitchen features bespoke cabinetry, quartz worktops, premium appliances, and a charming mix of shaker and flat fronted storage.