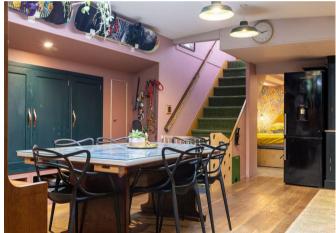

The cosy living space boasts an engineered oak floor, a log burner for chilly nights, and electric heated ceilings for comfort all year round. The master bedroom offers ample storage wiith a walk in wardrobe area, while the second bedroom can be reimagined to fit your needs - whether as a nursery or with a custom double bed.