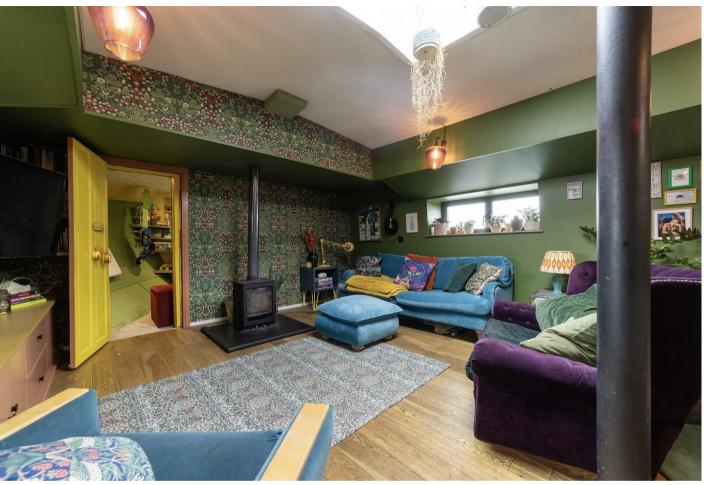

Stepping inside, you'll be greeted by a spacious open plan living/kitchen area, perfect for entertaining or unwinding as you watch the world drift by. The kitchen features bespoke cabinetry, quartz worktops, premium appliances, and a charming mix of shaker and flat fronted storage.

The cosy living space boasts an engineered oak floor, a log burner for chilly nights, and electric heated ceilings for comfort all year round. The master bedroom offers ample storage wiith a walk in wardrobe area, while the second bedroom can be reimagined to fit your needs - whether as a nursery or with a custom double bed.