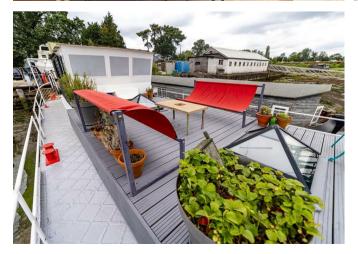

Venture to the upper deck to discover a luxurious bathroom with a stand-alone bath and glass-walled shower. Additional highlights include a utility/storage room, a large open deck perfect for lounging or hosting BBQs, and breathtaking views of the Hamble River.