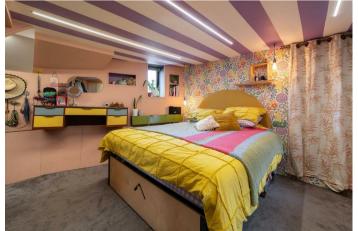

The cosy living space boasts an engineered oak floor, a log burner for chilly nights, and electric heated ceilings for comfort all year round. The master bedroom offers ample storage wiith a walk in wardrobe area, while the second bedroom can be reimagined to fit your needs - whether as a nursery or with a custom double bed.