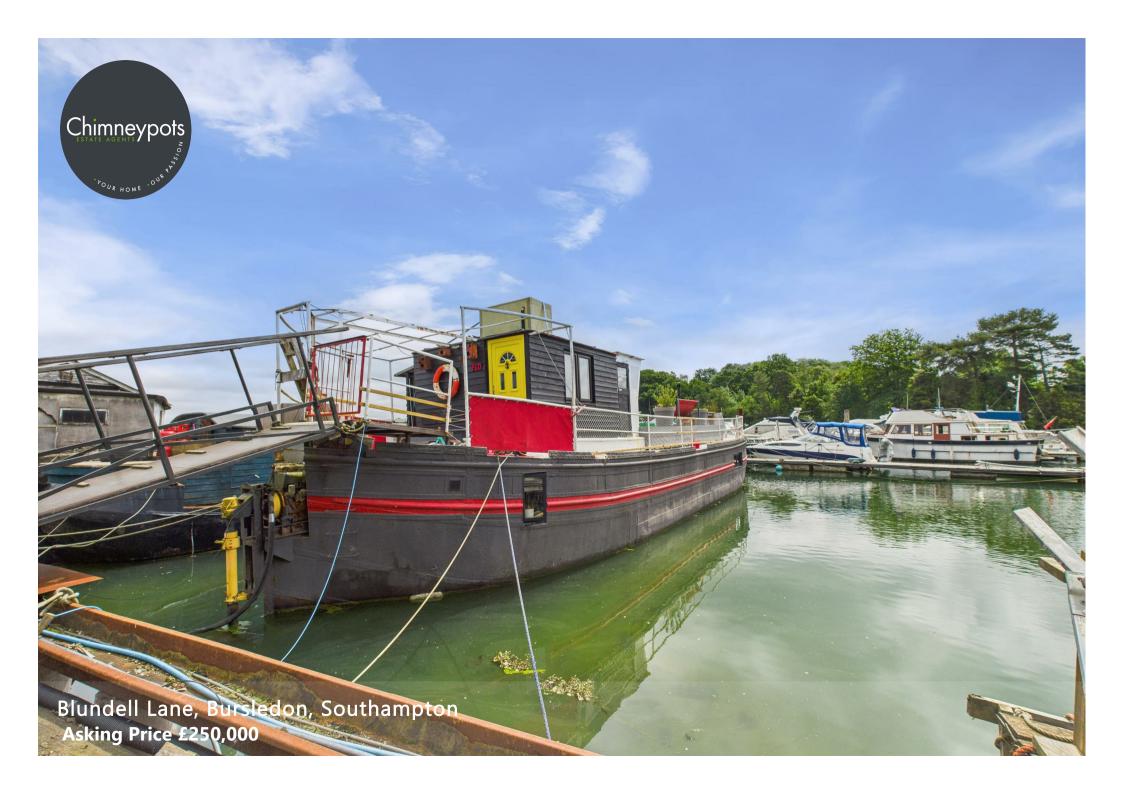

- 67FT Steel barge house boat built in the 1920's and fully renovated by the current owners
- Fabulous open plan living accommodation, lounge area featuring a fabulous wood burner
  - Harvey Jones kitchen with high quality appliances including dishwasher
    - Two double bedrooms and luxury bathroom
    - Mains water and electricity, bottled gas cylinders. BT Internet
    - Panoramic views across the Hamble River from the largeSun Deck
      - Relocation can be accommodated (subject to costs)
        - Finance available (subject to terms)

Introducing a magnificent 1920's converted steel barge, FLO, offering 67ft of design perfection. This floating home has undergone nearly a decade of meticulous work with a whole lot of love poured into every detail. Originally a working barge, FLO was transformed into a stunning living space by the current owners - an interior designer and a skilled carpenter.

Located on the picturesque Hamble River, this unique barge offers a peaceful retreat with the option to rent a berth from the nearby yard. Enjoy exploring the charming local area with its quaint shops, waterfront restaurants, and scenic walking trails. Don't miss out on the opportunity to experience life on the water - schedule a viewing today and let FLO steal your heart.