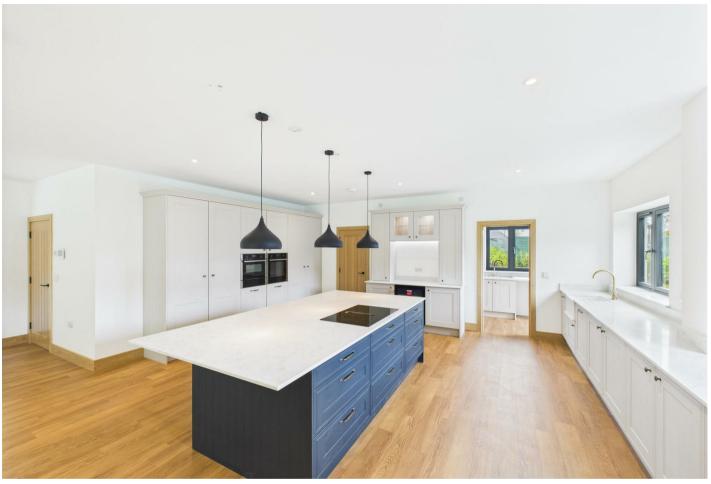

- With its luxurious features and prime location, this brand new home epitomizes luxury living
  - Offering over 3400 sqft of flexible accommodation, designed with family living in mind
    - Stunning bespoke Kitchen/dining/family room with high quality fittings and pantry
      - The lounge offers a comfortable sanctuary for cosy evenings in
      - Six double bedrooms all with en-suites and four benefitting private balconies
- Double garage, car port with a useful room above and ample parking, Landscaped gardens
  - Electric gates with interom
  - Set within 500 yards of the Hamble River and backing onto Holly Hill

Boasting an impressive 3400 sq ft of living space, this family home has been designed with modern living in mind. The heart of the property is the open plan kitchen/dining/family room, complete with bespoke fittings, top-of-the-range appliances, and stylish worktops. The lounge offers a comfortable sanctuary for cosy evenings in, while a study provides a quiet space for work or relaxation. The master bedroom comes with his and hers wardrobes and en-suite, while five additional bedrooms with en-suites are spread over two floors.