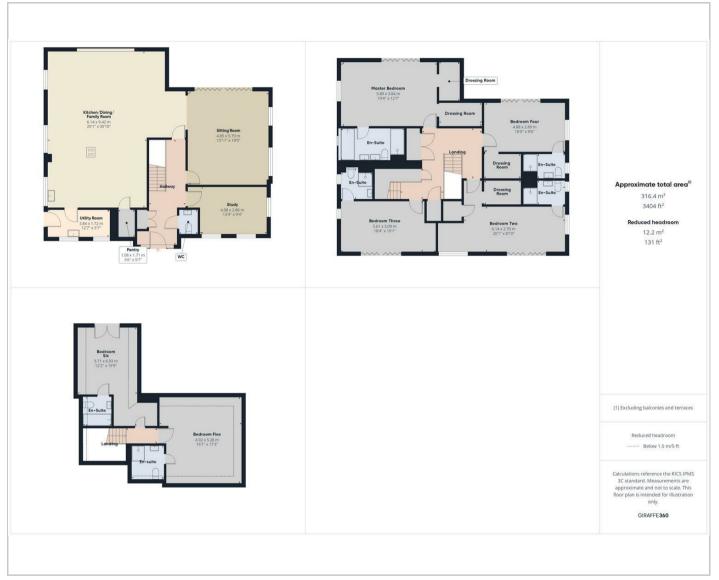

- With its luxurious features and prime location, this brand new home epitomizes luxury living
  - Offering over 3400 sqft of flexible accommodation, designed with family living in mind
    - Stunning bespoke Kitchen/dining/family room with high quality fittings and pantry
      - The lounge offers a comfortable sanctuary for cosy evenings in
      - Six double bedrooms all with en-suites and four benefitting private balconies
- Double garage, car port with a useful room above and ample parking, Landscaped gardens
  - Electric gates with interom
  - Set within 500 yards of the Hamble River and backing onto Holly Hill

Boasting an impressive 3400 sq ft of living space, this family home has been designed with modern living in mind. The heart of the property is the open plan kitchen/dining/family room, complete with bespoke fittings, top-of-the-range appliances, and stylish worktops. The lounge offers a comfortable sanctuary for cosy evenings in, while a study provides a quiet space for work or relaxation. The master bedroom comes with his and hers wardrobes and en-suite, while five additional bedrooms with en-suites are spread over two floors.

Outside, the landscaped garden offers a perfect retreat, with a hedgerow for privacy and a patio area for outdoor entertainment. Parking is a breeze with a spacious driveway, double garage with electric doors, a carport, and an office above. For added security, the property is accessed via electric gates.

## Floor Plans Area Map