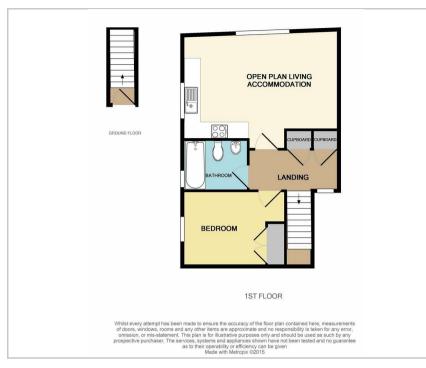

## **Floor Plan**

Area Map

These particulars, whilst believed to be accurate are set out as a general outline only for guidance and do not constitute any part of an offer or contract. Intending purchasers should not rely on them as statements of representation of fact, but must satisfy themselves by inspection or otherwise as to their accuracy. No person in this firms employment has the authority to make or give any representation or warranty in respect of the property.

32 Bridge Road, Park Gate, Southampton, Hampshire, SO31 7GF Tel: 01489 584298 Email: hello@chimneypotsestateagents.co.uk https://www.chimneypotsestateagents.co.uk Situated in the sought-after location of Titchfield Common is this first floor maisonette offering bright and spacious accommodation which in brief comprises open plan living accommodation, perfect for entertaining guests or relaxing after a long day. The kitchen area is fitted with a range of cupboards allowing plentiful storage. With one generous bedroom, a modern bathroom, spacious storage, and allocated parking for two cars, this home offers convenience and comfort.