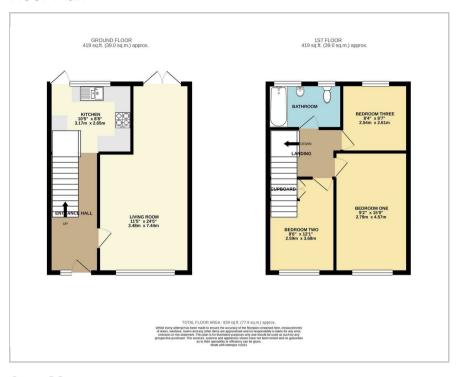

## **Floor Plan**

**Area Map** 

Situated to the North of Fareham is this terraced home offering bright and spacious well laid out accommodation. The property has a dual aspect 24ft Lounge diner with French doors leading out to the rear garden. The kitchen is fitted with an extensive range of units allowing plentiful storage. Upstairs there are three generous bedrooms and modern gamily bathroom.