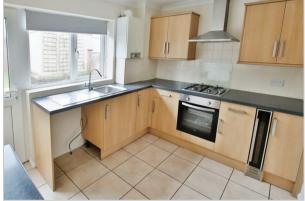

## **Floor Plan**

**Area Map** 

Situated to the North of Fareham is this terraced home offering bright and spacious well laid out accommodation. The property has a dual aspect 24ft Lounge diner with French doors leading out to the rear garden. The kitchen is fitted with an extensive range of units allowing plentiful storage. Upstairs there are three generous bedrooms and modern gamily bathroom.