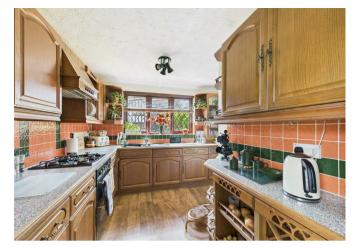

Upon entering, you are greeted by a hallway providing access to a downstairs cloakroom and leading to all the rooms. The kitchen, which overlooks the close, is equipped with a comprehensive range of units for ample storage. Integrated appliances include a dishwasher, fridge, freezer, a hob and oven. A new gas central boiler was recently installed in April '25.