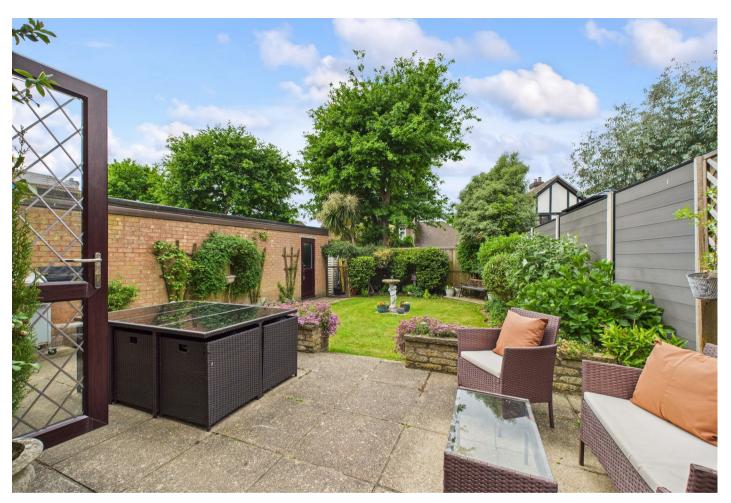

Outside, a tandem garage with an electric door and utility room with washing machine plumbing offer convenient storage. The driveway provides tandem parking, while a side gate grants access to the annex and the rear garden, which boasts a westerly aspect, perfect for enjoying the evening sun and alfresco dining.