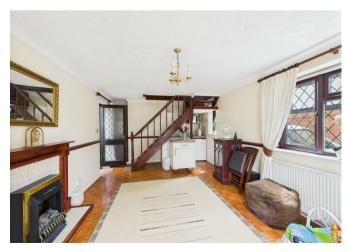

An archway leads to the dining room, while double doors from the sitting room open to a porch providing independent access to the annex. The sitting room features a deep ledge bay window and an attractive Adam-style gas fire for cozy evenings.