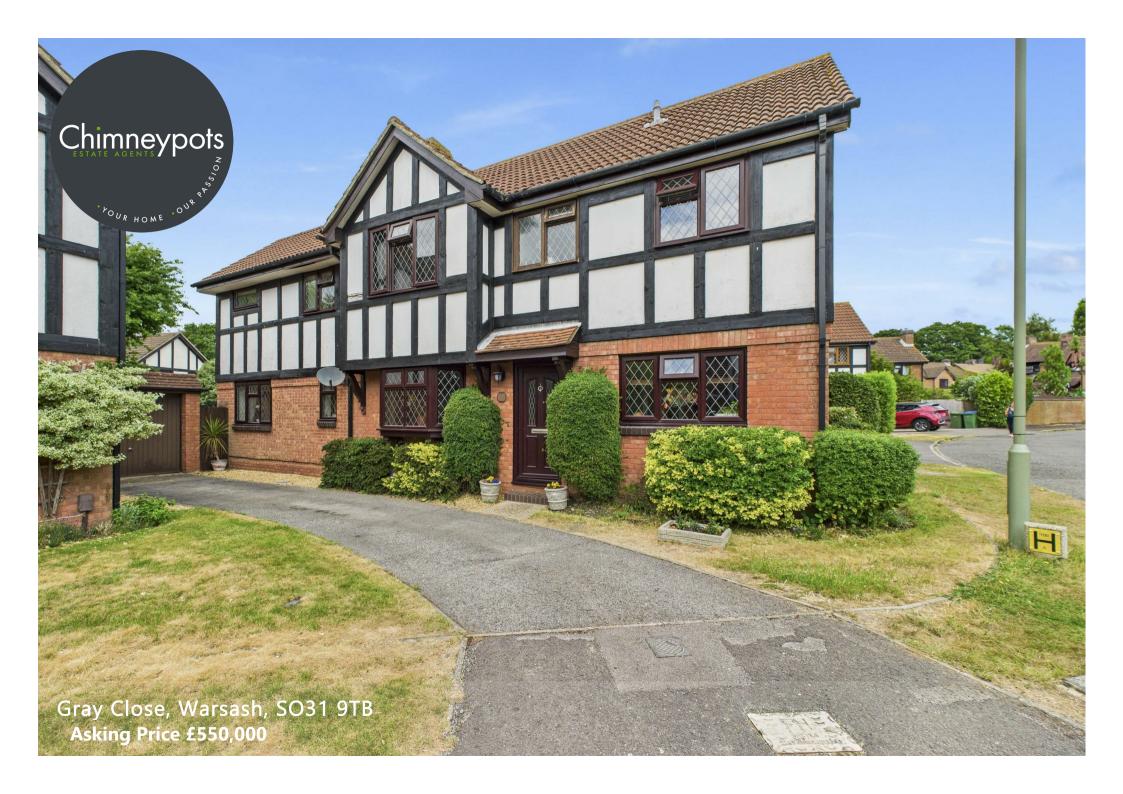

- Detached family home situated in a quiet cul-de-sac
- Spacious double-storey annexe with an open-plan kitchen/living area
  - Three generous double bedrooms and further single
    - 18ft lounge and separate dining room
    - Integrated kitchen with ample storage
    - Family bathroom and refurbished shower room
  - Garage with additional utility room and driveway parking
    - Private rear garden with a westerly aspect
    - Only a short walk away from regarded schools

Situated in a tranquil residential area, this impressive property boasts ample living space with a main house featuring three bedrooms, as well as a double-story annex offering generous accommodation with a large bedroom and newly fitted shower room. Despite some original fittings, the property is meticulously presented and includes a charming garden, adding to its appeal.