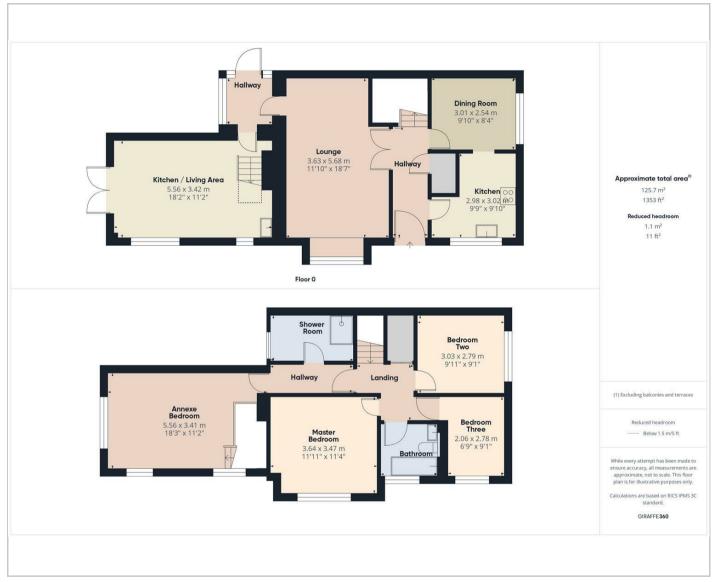

- Detached family home situated in a quiet cul-de-sac
- Spacious double-storey annexe with an open-plan kitchen/living area
  - Three generous double bedrooms and further single
    - 18ft lounge and separate dining room
    - Integrated kitchen with ample storage
    - Family bathroom and refurbished shower room
  - Garage with additional utility room and driveway parking
    - Private rear garden with a westerly aspect
    - Only a short walk away from regarded schools

Situated in a tranquil residential area, this impressive property boasts ample living space with a main house featuring three bedrooms, as well as a double-story annex offering generous accommodation with a large bedroom and newly fitted shower room. Despite some original fittings, the property is meticulously presented and includes a charming garden, adding to its appeal.

Upon entering, you are greeted by a hallway providing access to a downstairs cloakroom and leading to all the rooms. The kitchen, which overlooks the close, is equipped with a comprehensive range of units for ample storage. Integrated appliances include a dishwasher, fridge, freezer, a hob and oven. A new gas central boiler was recently installed in April '25.

An archway leads to the dining room, while double doors from the sitting room open to a porch providing independent access to the annex. The sitting room features a deep ledge bay window and an attractive Adam-style gas fire for cozy evenings.

Upstairs, a fully insulated and boarded roof with a ladder provides extra storage space. The three bedrooms share a family bathroom, and there is easy access to the annex from the landing. The annex features an open-plan living room with an open-tread staircase leading to the first floor, where a dual-aspect bedroom with mirror-fronted wardrobes and loft access lies. The refurbished shower room is set to complete the annex.

Outside, a tandem garage with an electric door and utility room with washing machine plumbing offer convenient storage. The driveway provides tandem parking, while a side gate grants access to the annex and the rear garden, which boasts a westerly aspect, perfect for enjoying the evening sun and alfresco dining.

## Floor Plans Area Map