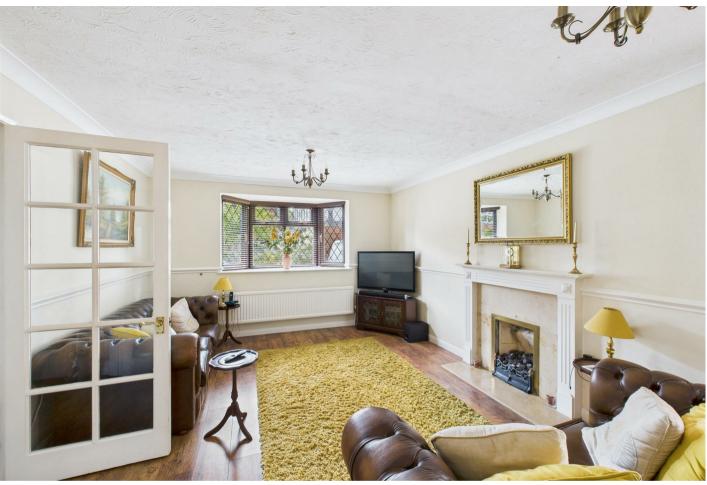

An archway leads to the dining room, while double doors from the sitting room open to a porch providing independent access to the annex. The sitting room features a deep ledge bay window and an attractive Adam-style gas fire for cozy evenings.