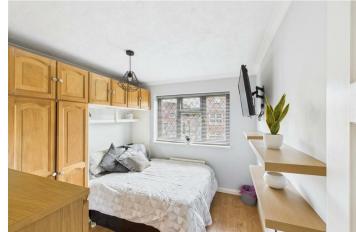

Upstairs, a fully insulated and boarded roof with a ladder provides extra storage space. The three bedrooms share a family bathroom, and there is easy access to the annex from the landing. The annex features an open-plan living room with an open-tread staircase leading to the first floor, where a dual-aspect bedroom with mirror-fronted wardrobes and loft access lies. The refurbished shower room is set to complete the annex.