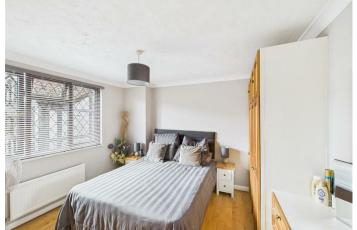

Upstairs, a fully insulated and boarded roof with a ladder provides extra storage space. The three bedrooms share a family bathroom, and there is easy access to the annex from the landing. The annex features an open-plan living room with an open-tread staircase leading to the first floor, where a dual-aspect bedroom with mirror-fronted wardrobes and loft access lies. The refurbished shower room is set to complete the annex.