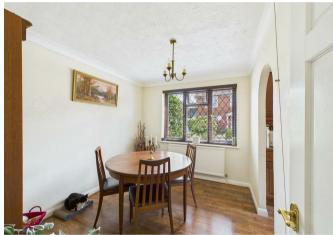

An archway leads to the dining room, while double doors from the sitting room open to a porch providing independent access to the annex. The sitting room features a deep ledge bay window and an attractive Adam-style gas fire for cozy evenings.