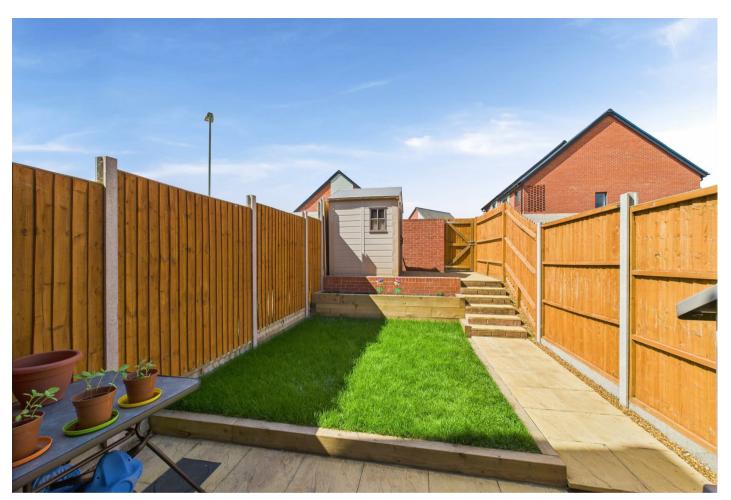

To the rear, the generous lounge/diner features a built-in storage cupboard and elegant French doors flooding the room with natural light. These open out to the south facing rear garden which has been landscaped for low maintenance and is ideal for entertaining. The 10 x 8 Keter plastic shed will remain offering great outside storage.