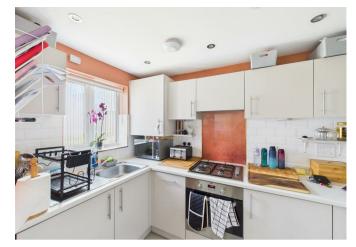

The kitchen overlooks the front, and is fitted with a sleek range of wall and base units, complemented by a built-in oven, gas hob with extractor hood, and integrated appliances including a fridge/freezer, dishwasher, and washing machine. All appliances are less than a year old and still under warranty.