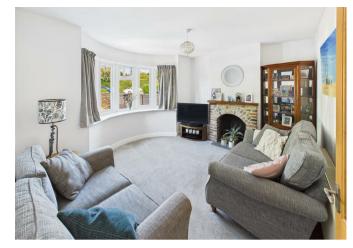

The ground floor features a welcoming entrance hallway leading to a cosy lounge with an attractive feature fireplace, creating a warm and inviting atmosphere. There is also a modern cloakroom with WC and wash basin. The extended kitchen/diner offers sleek modern units and ample space for dining and entertaining with delightful views over the secluded rear garden.