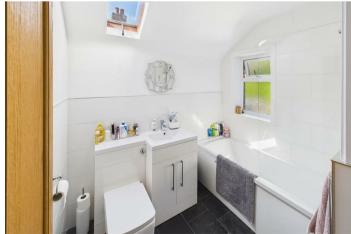

The ground floor features a welcoming entrance hallway leading to a cosy lounge with an attractive feature fireplace, creating a warm and inviting atmosphere. There is also a modern cloakroom with WC and wash basin. The extended kitchen/diner offers sleek modern units and ample space for dining and entertaining with delightful views over the secluded rear garden.