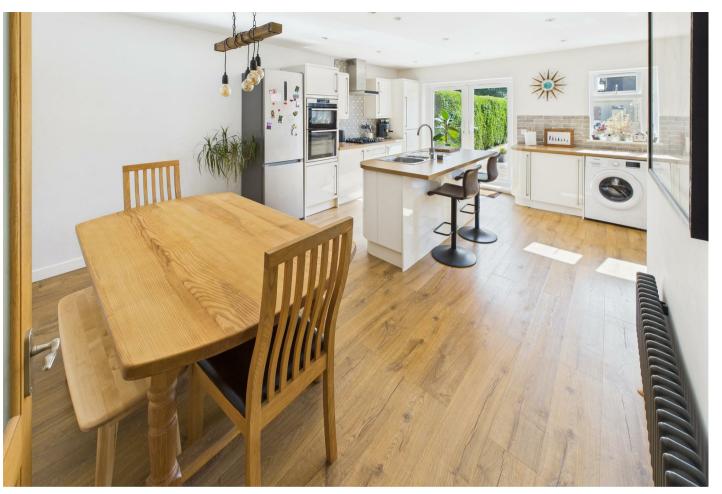

The ground floor features a welcoming entrance hallway leading to a cosy lounge with an attractive feature fireplace, creating a warm and inviting atmosphere. There is also a modern cloakroom with WC and wash basin. The extended kitchen/diner offers sleek modern units and ample space for dining and entertaining with delightful views over the secluded rear garden.