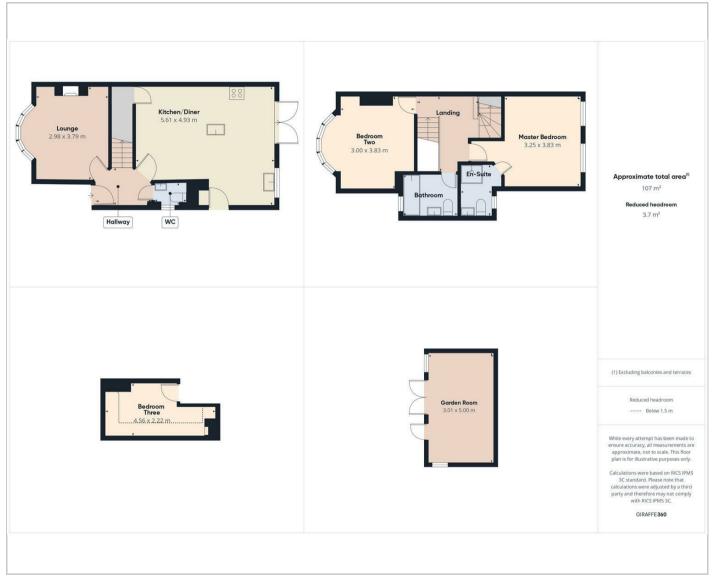

The ground floor features a welcoming entrance hallway leading to a cosy lounge with an attractive feature fireplace, creating a warm and inviting atmosphere. There is also a modern cloakroom with WC and wash basin. The extended kitchen/diner offers sleek modern units and ample space for dining and entertaining with delightful views over the secluded rear garden.

On the first floor, the property offers a generous master bedroom with en-suite, a further double bedroom, and a modern family bathroom. A staircase leads to the second floor, where you'll find a spacious third bedroom, offering flexibility for quests, a home office, or additional living space.

Outside, the private rear garden provides a tranquil retreat, perfect for al fresco dining and family enjoyment. A detached summer house/home office at the rear of the garden offers further flexible use. To the front, there is ample off-road parking for multiple vehicles, along with space for a caravan or boat.