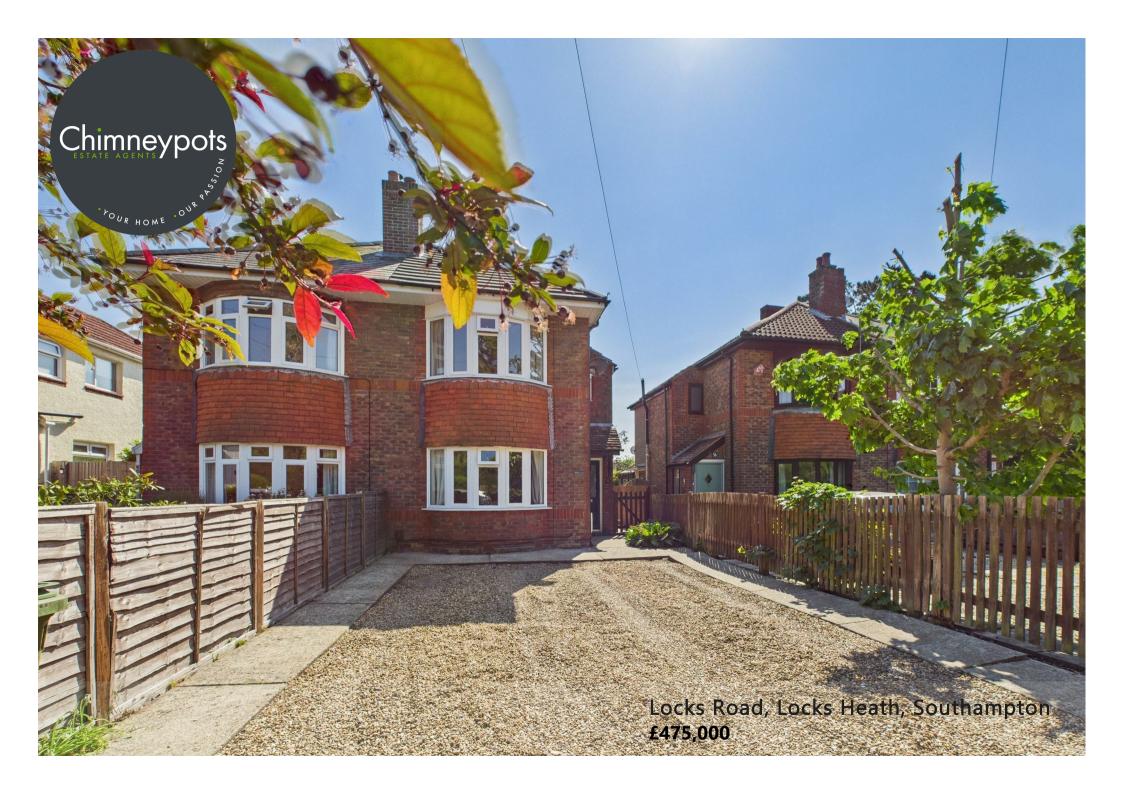

- Beautifully presented character semi-detached home with original period features
- Bright and spacious accommodation throughout, thoughtfully enhanced by current owners
  - Modern cloakroom on the ground floor
  - Stunning and extended open-plan kitchen/diner
  - Master bedroom with en-suite, plus a second double bedroom and family bathroom
    - Spacious third bedroom on the second floor—ideal for guests, office, or hobbies
      - Secluded rear garden, perfect for relaxing or al fresco dining
    - Detached summer house/home office offering additional flexible living space
    - Ample off-road parking for multiple vehicles, with space for a caravan or boat
      - NO FORWARD CHAIN

A charming character semi-detached home awaits you in this highly sought-after area with NO FORWARD CHAIN. Considerably enhanced and beautifully maintained, this property boasts bright and spacious accommodation throughout.

Outside, the private rear garden provides a tranquil retreat, perfect for al fresco dining and family enjoyment. A detached summer house/home office at the rear of the garden offers further flexible use. To the front, there is ample off-road parking for multiple vehicles, along with space for a caravan or boat.