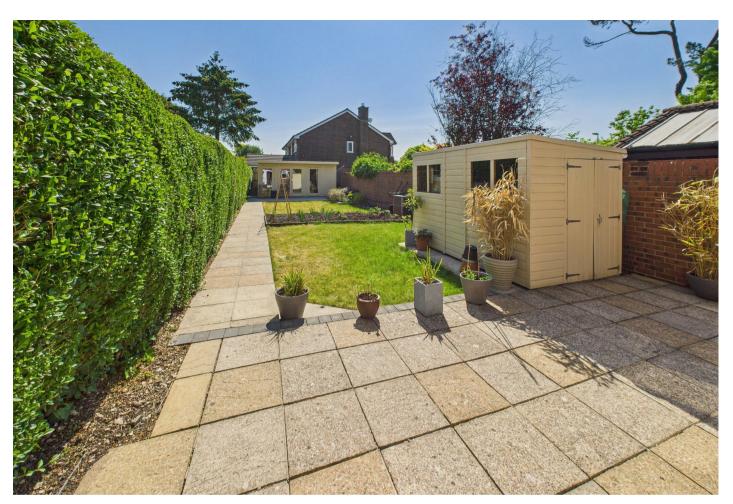

Outside, the private rear garden provides a tranquil retreat, perfect for al fresco dining and family enjoyment. A detached summer house/home office at the rear of the garden offers further flexible use. To the front, there is ample off-road parking for multiple vehicles, along with space for a caravan or boat.