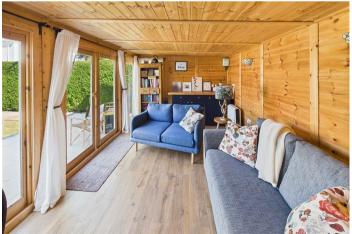

Outside, the private rear garden provides a tranquil retreat, perfect for al fresco dining and family enjoyment. A detached summer house/home office at the rear of the garden offers further flexible use. To the front, there is ample off-road parking for multiple vehicles, along with space for a caravan or boat.