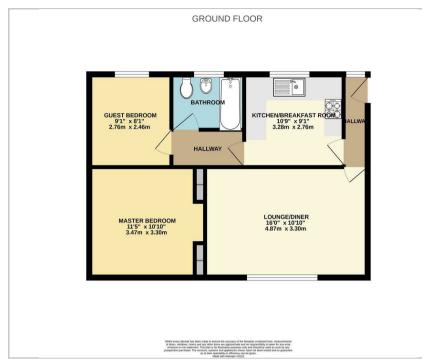

## **Floor Plan**

## Area Map

Situated in the popular location of Townhill Park is this first-floor maisonette which is available from mid June, unfurnished for a long-term let. The property offers bright and spacious accommodation comprising a 15FT lounge/ diner. There is a modern fitted kitchen/ breakfast room with a fitted oven and hob. There are two double bedrooms and a modern bathroom.