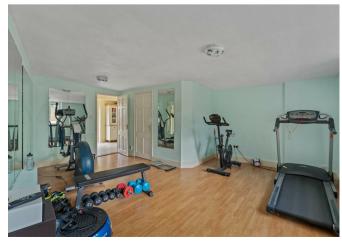

Originally constructed in the 19th century with subsequent expansions, Solent Court exudes character and warmth. The current owners have lovingly maintained this home for nearly four decades, creating a truly magnificent family residence. The interior features three reception rooms, a spacious kitchen/breakfast/family room with oak cabinetry and modern appliances, as well as a gym with a convenient adjacent wet room. Upstairs, you will find three generous double bedrooms, a large bathroom, a Jack and Jill shower room, and a separate w.c. The property also includes a stunning converted barn with a fully equipped kitchen, a sitting room, and a double bedroom with an ensuite shower room.