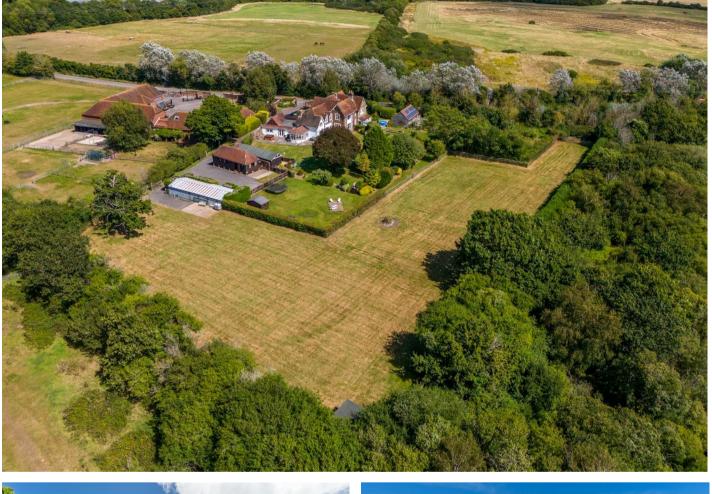

Situated in an idyllic rural setting with sweeping views of the picturesque surrounding countryside, Solent Court is a charming Victorian home located on glorious grounds spanning 2.25 acres. This exquisite property boasts equestrian facilities and offers over 3000 square feet of well-proportioned living space, including a separate one-bedroom converted barn.

Approached via electric gates, the property boasts an expansive block-paved driveway leading to the garage. The driveway continues past the formal gardens to the yard, where a substantial metal outbuilding is cleverly concealed by well-tended hedgerows. The stable block comprises three stables and a tack room, while a gated entry opens up to the 1.25-acre paddock. The beautifully landscaped gardens feature manicured lawns, mature trees, and vibrant shrub beds, complemented by various seating areas and a spacious terrace. A summer house with power and a hot tub provide the perfect spots for relaxation and entertainment.

The rural location of Solent Court offers a peaceful escape surrounded by open countryside and panoramic views. Equestrian enthusiasts will delight in the abundance of bridleways accessible directly from the property. This exceptional property truly captures the essence of country living at its finest.