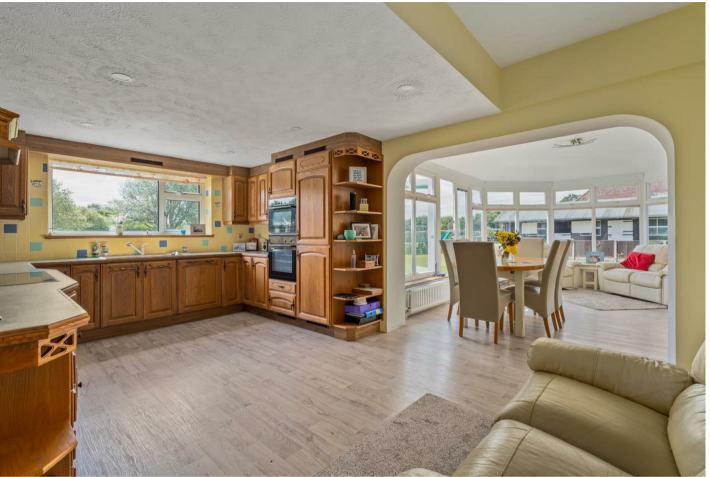

Originally constructed in the 19th century with subsequent expansions, Solent Court exudes character and warmth. The current owners have lovingly maintained this home for nearly four decades, creating a truly magnificent family residence. The interior features three reception rooms, a spacious kitchen/breakfast/family room with oak cabinetry and modern appliances, as well as a gym with a convenient adjacent wet room. Upstairs, you will find three generous double bedrooms, a large bathroom, a Jack and Jill shower room, and a separate w.c. The property also includes a stunning converted barn with a fully equipped kitchen, a sitting room, and a double bedroom with an ensuite shower room.