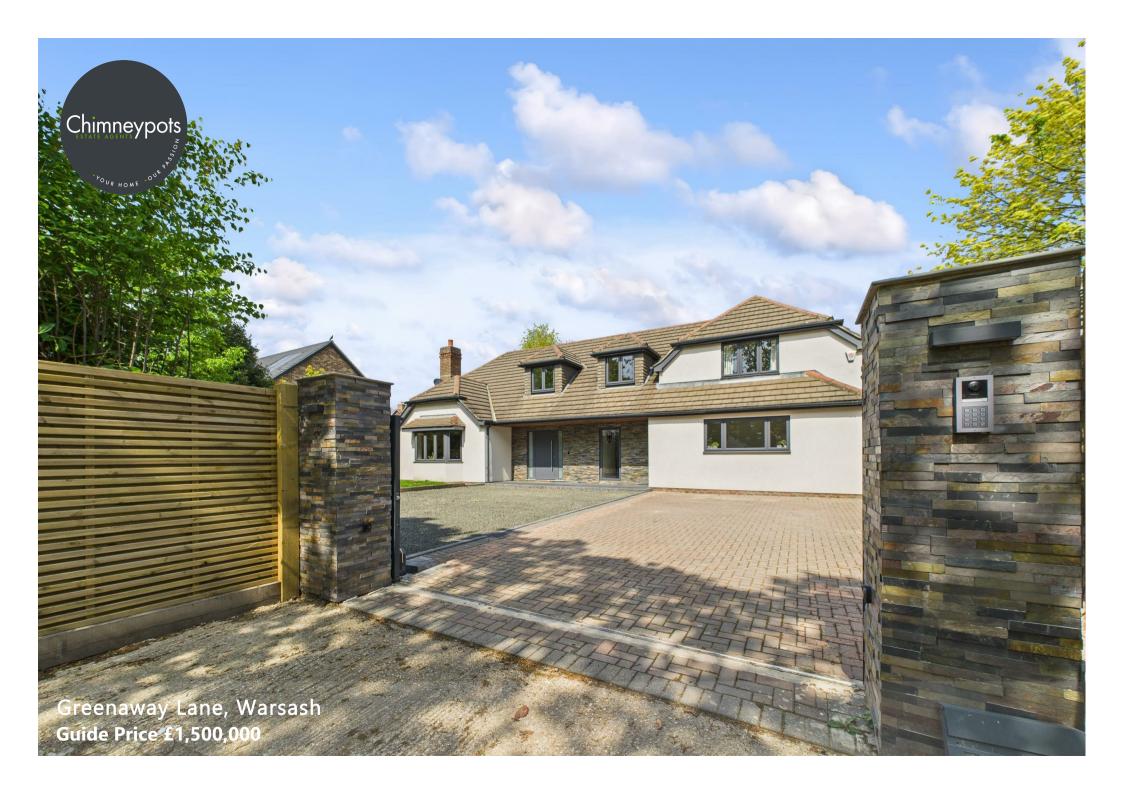

Situated within a sought-after non estate location, this stunning detached family home is conveniently located within walking distance of the village and local schools. Meticulously enhanced and beautifully maintained by the current owners, this property exudes charm and character from the moment you step inside.

Outside, an electric gated entrance leads to a spacious driveway with parking for multiple vehicles, boats, or a motorhome. There is also a double carport and storage area with an electric up and over door. The landscaped secluded garden to the rear offers various patio areas and spaces to entertain, as well as established shrub borders to enjoy. There is no shortage of storage with three further secure external store cupboards.