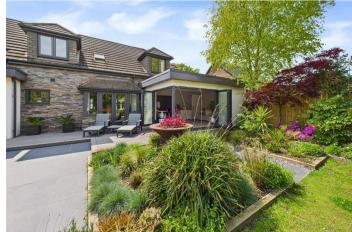

Outside, an electric gated entrance leads to a spacious driveway with parking for multiple vehicles, boats, or a motorhome. There is also a double carport and storage area with an electric up and over door. The landscaped secluded garden to the rear offers various patio areas and spaces to entertain, as well as established shrub borders to enjoy. There is no shortage of storage with three further secure external store cupboards.