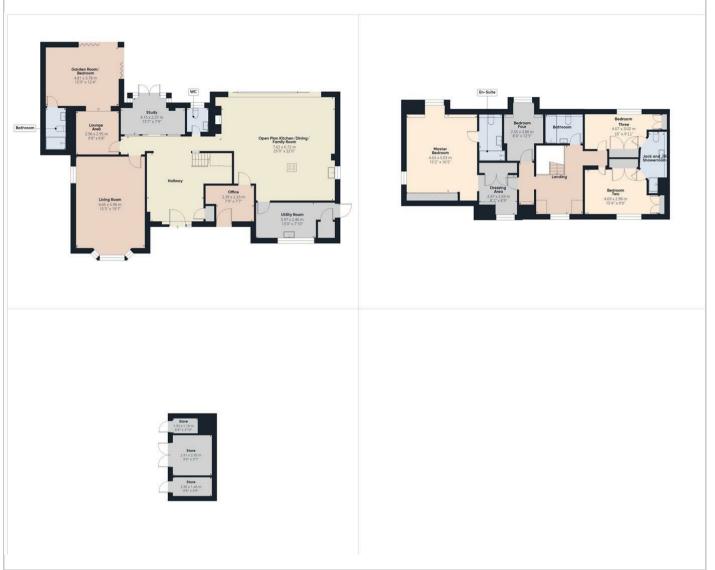

Upon entering, you will be greeted with light-filled, generously proportioned reception rooms that offer flexible living spaces. The highlight of the home is the magnificent kitchen/dining/family room, featuring high-quality fittings, fitted appliances, and sliding doors that seamlessly connect the indoor and outdoor spaces. A beautiful wall-mounted fire adds a touch of coziness to the room, making it the perfect place to relax.

The property boasts a gym/study, a garden room/annexe with a ground floor shower room, and a separate lounge area, study, and sitting room. Upstairs, you will find a galleried landing, a luxurious master bedroom suite with a dressing area and en-suite bathroom, two additional double bedrooms sharing a jack and jill shower room, as well as another bedroom and a family bathroom.

Outside, an electric gated entrance leads to a spacious driveway with parking for multiple vehicles, boats, or a motorhome. There is also a double carport and storage area with an electric up and over door. The landscaped secluded garden to the rear offers various patio areas and spaces to entertain, as well as established shrub borders to enjoy. There is no shortage of storage with three further secure external store cupboards.

## Floor Plans Area Map