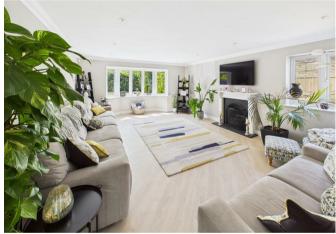

Upon entering, you will be greeted with light-filled, generously proportioned reception rooms that offer flexible living spaces. The highlight of the home is the magnificent kitchen/dining/family room, featuring high-quality fittings, fitted appliances, and sliding doors that seamlessly connect the indoor and outdoor spaces. A beautiful wall-mounted fire adds a touch of coziness to the room, making it the perfect place to relax.