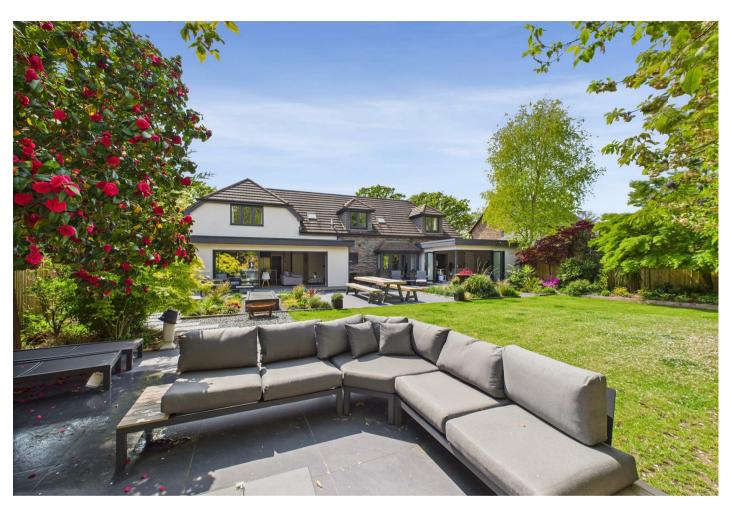

Outside, an electric gated entrance leads to a spacious driveway with parking for multiple vehicles, boats, or a motorhome. There is also a double carport and storage area with an electric up and over door. The landscaped secluded garden to the rear offers various patio areas and spaces to entertain, as well as established shrub borders to enjoy. There is no shortage of storage with three further secure external store cupboards.