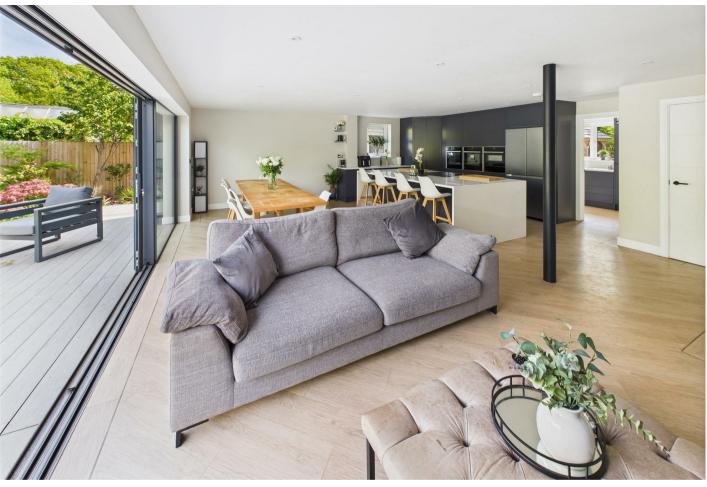

Upon entering, you will be greeted with light-filled, generously proportioned reception rooms that offer flexible living spaces. The highlight of the home is the magnificent kitchen/dining/family room, featuring high-quality fittings, fitted appliances, and sliding doors that seamlessly connect the indoor and outdoor spaces. A beautiful wall-mounted fire adds a touch of coziness to the room, making it the perfect place to relax.