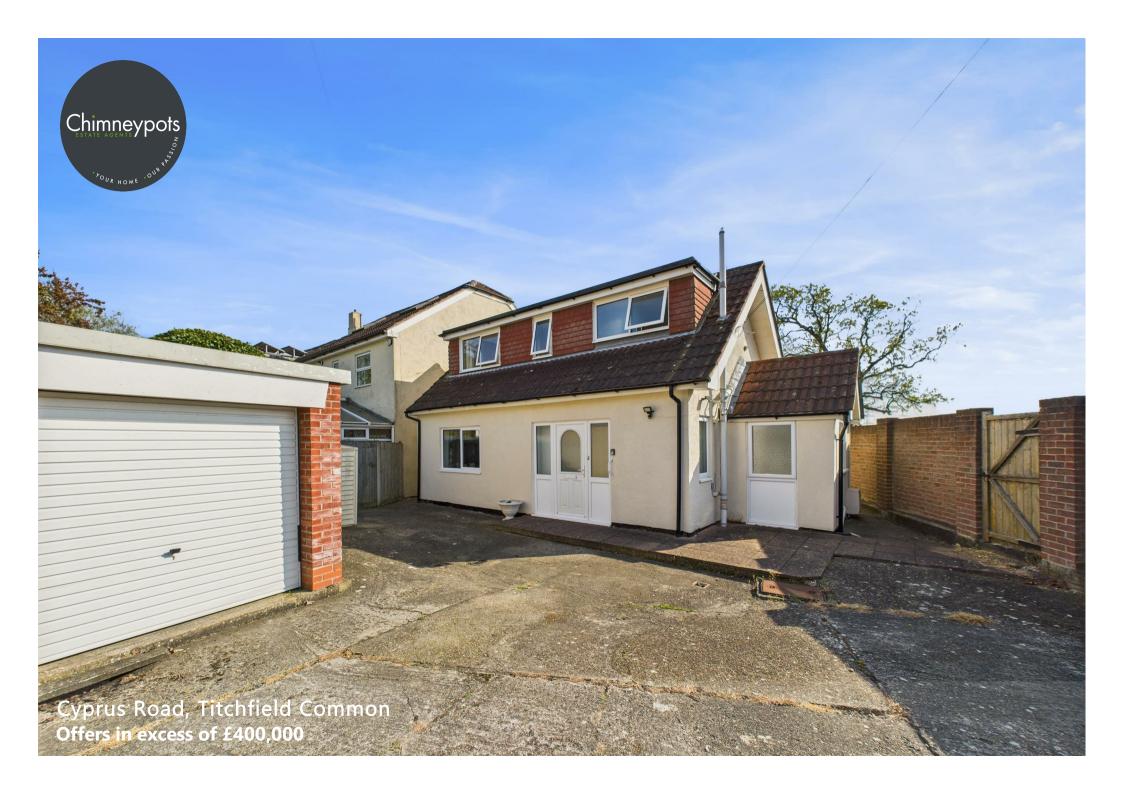

- A well presented detached home offering bright and spacious accommodation
  - Dual aspect lounge/diner
    - Conservatory
  - Kitchen and separate utility room
  - Two bedrooms, bathroom and downstairs shower room
  - Enclosed garden, laid to lawn with a patio and lovely magnolia tree
  - Garage and enclosed driveway allowing parking for several vehicles
  - Non estate location and far reaching views from the upstairs bedrooms

Approach the front of the property through tall double gates, unveiling ample parking space including room for a motorhome and access to the garage for added convenience. Nestled in a lovely non-estate location, you have the luxury of peace and privacy while still being close to local amenities and transport links.