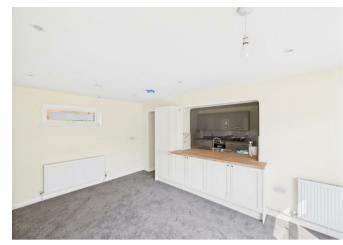

Step inside this newly renovated home and you'll be greeted by a spacious hallway leading to the main living spaces. The open plan kitchen/dining/family room is sure to impress, perfect for entertaining or simply enjoying family meals together. The dual aspect lounge offers plenty of natural light and opens out onto the rear garden, ideal for al fresco dining.