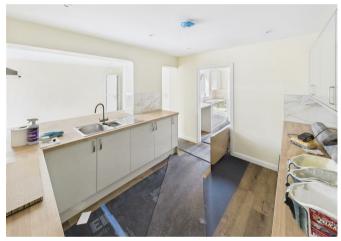

Step inside this newly renovated home and you'll be greeted by a spacious hallway leading to the main living spaces. The open plan kitchen/dining/family room is sure to impress, perfect for entertaining or simply enjoying family meals together. The dual aspect lounge offers plenty of natural light and opens out onto the rear garden, ideal for al fresco dining.