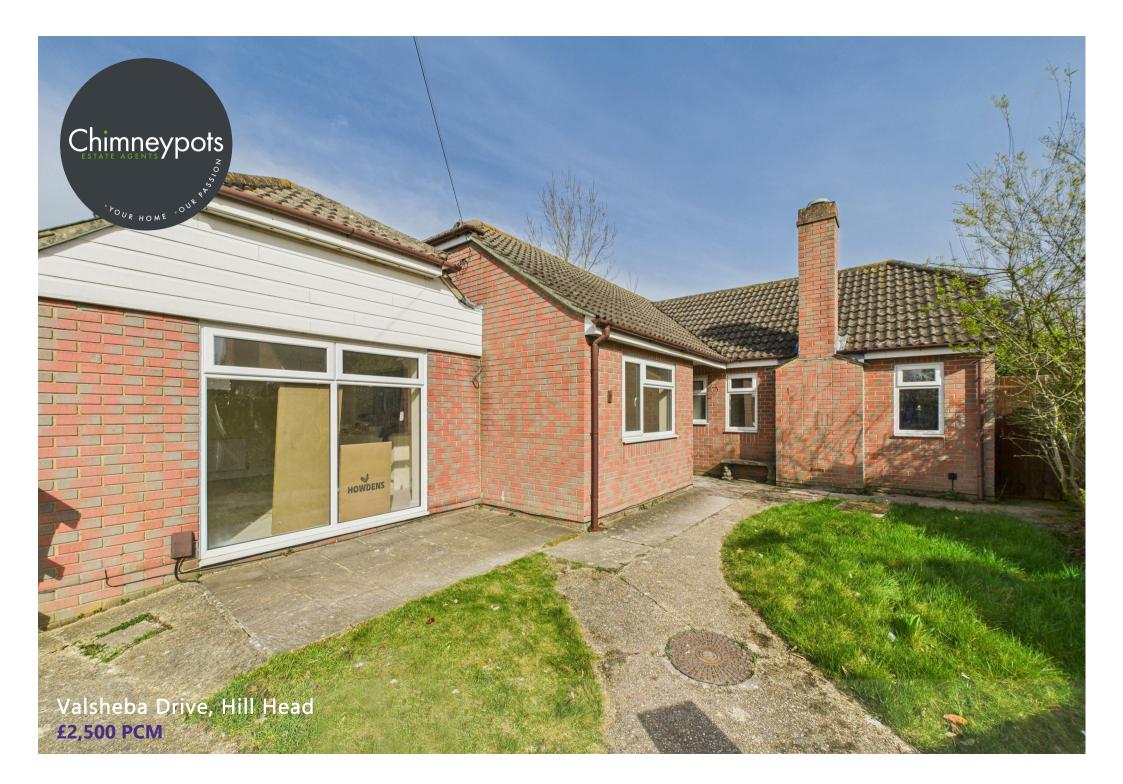

Nestled away in a charming cul de sac just a short stroll from the beach, sits this stunning detached bungalow awaiting its new long-term residents. Boasting a generous corner plot, the property features beautifully manicured gardens that wrap around the side and rear, providing a tranguil outdoor oasis.

Step inside this newly renovated home and you'll be greeted by a spacious hallway leading to the main living spaces. The open plan kitchen/dining/family room is sure to impress, perfect for entertaining or simply enjoying family meals together. The dual aspect lounge offers plenty of natural light and opens out onto the rear garden, ideal for al fresco dining.

With four double bedrooms, including an ensuite in the master, and a stylish family bathroom, there is plenty of space for everyone to relax and unwind. The property also benefits from a double garage and driveway, ensuring ample parking for residents and guests.