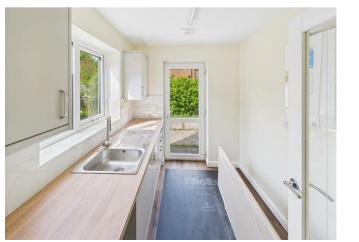

Step inside this newly renovated home and you'll be greeted by a spacious hallway leading to the main living spaces. The open plan kitchen/dining/family room is sure to impress, perfect for entertaining or simply enjoying family meals together. The dual aspect lounge offers plenty of natural light and opens out onto the rear garden, ideal for al fresco dining.