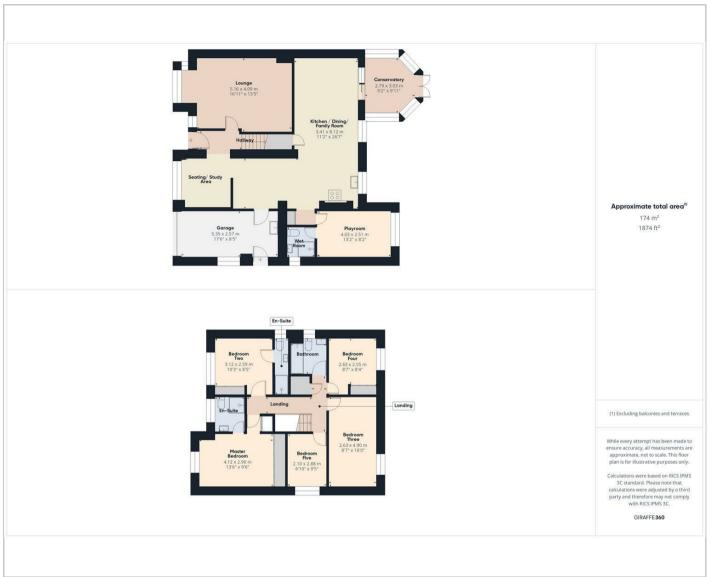

Located in a sought-after area, this stunning property has been meticulously maintained and improved by its current owners. As you step into the inviting hallway, you are greeted with a spacious lounge showcasing a feature box bay window and a cozy seating area/study overlooking the front aspect. The heart of the home lies in the fabulous L shaped kitchen/dining/family room at the rear, boasting an extensive range of modern units.

The ground floor also offers a sunroom providing serene views of the sunny private rear garden, as well as a versatile playroom and convenient wet room – previously used as an annexe. Upstairs, the property features five generously-sized bedrooms, four of which are doubles. The master bedroom and guest bedroom both benefit from en-suite shower rooms, with the remaining bedrooms being serviced by a family bathroom.

Outside, a single garage and ample driveway parking for multiple cars ensure convenience for you and your guests. The beautifully presented interior, coupled with the flexibility of the accommodation, makes this an ideal residence for a growing family. The property is situated within the catchment area of excellent schools, and residents can enjoy leisurely walks along the picturesque shoreline nearby.

## Floor Plans A