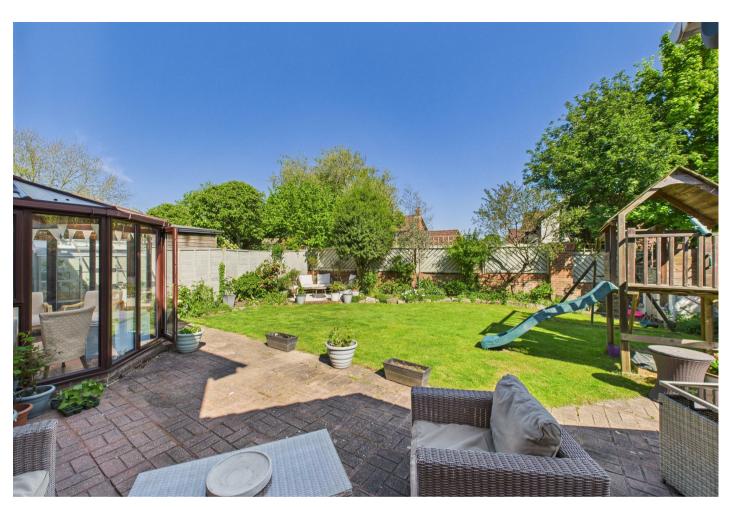

The ground floor also offers a sunroom providing serene views of the sunny private rear garden, as well as a versatile playroom and convenient wet room – previously used as an annexe. Upstairs, the property features five generously-sized bedrooms, four of which are doubles. The master bedroom and guest bedroom both benefit from en-suite shower rooms, with the remaining bedrooms being serviced by a family bathroom.

Outside, a single garage and ample driveway parking for multiple cars ensure convenience for you and your guests. The beautifully presented interior, coupled with the flexibility of the accommodation, makes this an ideal residence for a growing family. The property is situated within the catchment area of excellent schools, and residents can enjoy leisurely walks along the picturesque shoreline nearby.