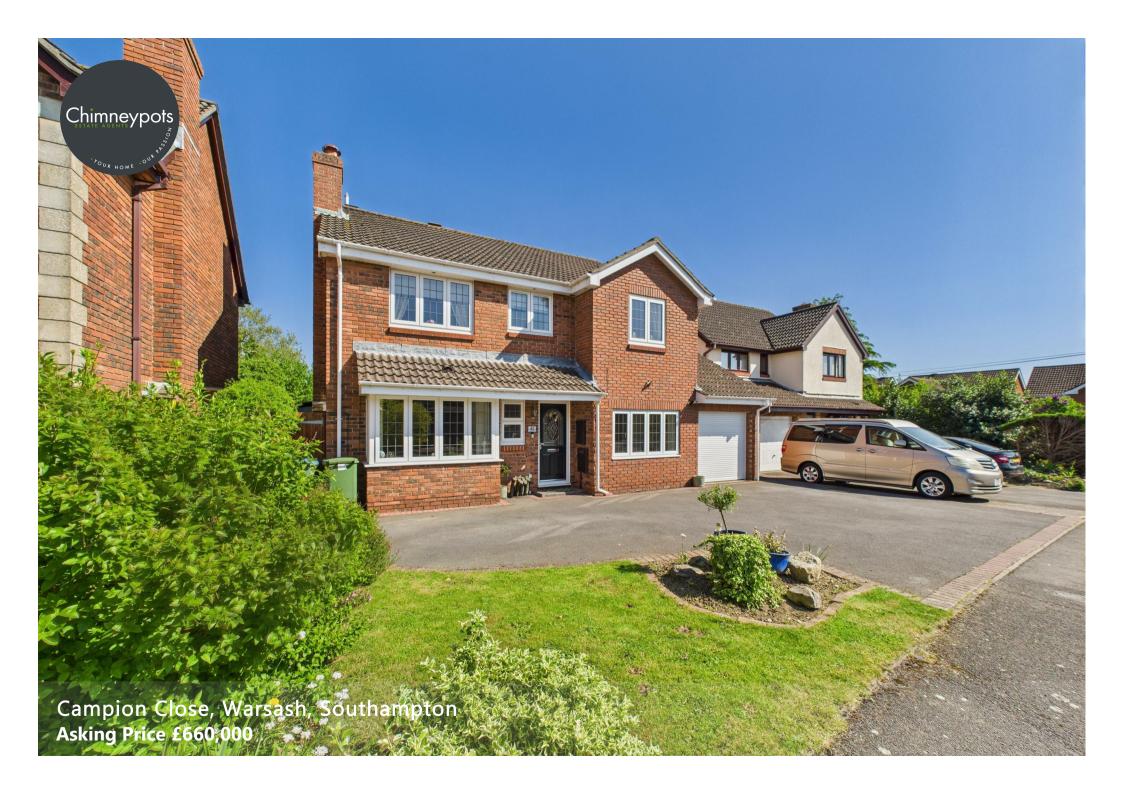

- A beautifully presented detached family home offering spacious and versatile accommodation
  - Fabulous L shaped kitchen/dining/family room
  - Lounge with feature box bay window and fireplace
  - Five bedrooms, two en-suites and family bathroom
  - Bedroom six/playroom and wet room, previously utilised as an annexe
    - Garage and driveway parking for three vehicles
      - Secluded enclosed rear garden
  - Central village location, within walking distance of the local schools and shops

Located in a sought-after area, this stunning property has been meticulously maintained and improved by its current owners. As you step into the inviting hallway, you are greeted with a spacious lounge showcasing a feature box bay window and a cozy seating area/study overlooking the front aspect. The heart of the home lies in the fabulous L shaped kitchen/dining/family room at the rear, boasting an extensive range of modern units.