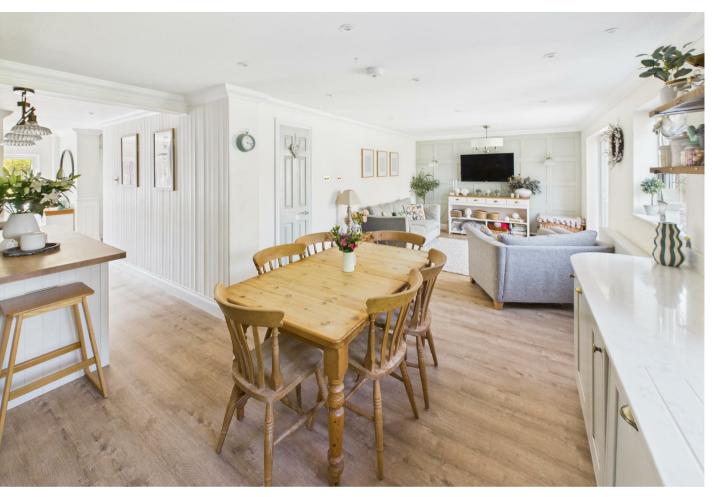

Located in a sought-after area, this stunning property has been meticulously maintained and improved by its current owners. As you step into the inviting hallway, you are greeted with a spacious lounge showcasing a feature box bay window and a cozy seating area/study overlooking the front aspect. The heart of the home lies in the fabulous L shaped kitchen/dining/family room at the rear, boasting an extensive range of modern units.