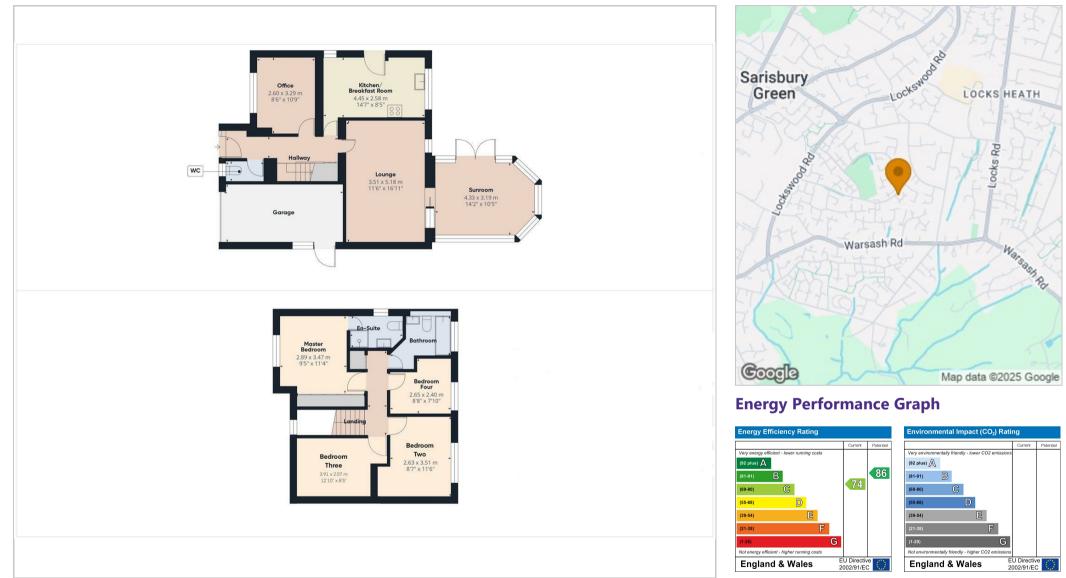

Step inside to discover a welcoming kitchen/breakfast room where delicious meals can be prepared. The cosy lounge at the rear of the property offers a relaxing retreat, ideal for unwinding after a long day. With a rear conservatory currently used as a dining room, you can soak in the natural light and beautiful views of the landscaped rear garden.

For those who work from home, a convenient study provides the perfect workspace, while a cloakroom adds practicality to the ground floor living space. Upstairs, you will find four well-proportioned bedrooms, three of which are spacious doubles. The principal room benefits from an en-suite shower room, ensuring both privacy and convenience. A family bathroom completes the internal accommodation.

Outside, the rear garden is well maintained with a patio area adjacent to the rear with lawn and well stocked shrub borders and a further patio area to the rear. To the front of the property, a double width driveway allows for off-road parking for up to two vehicles, along with access to the single garage.

## **Floor Plans**

These particulars, whilst believed to be accurate are set out as a general outline only for guidance and do not constitute any part of an offer or contract. Intending purchasers should not rely on them as statements of representation of fact, but must satisfy themselves by inspection or otherwise as to their accuracy. No person in this firms employment has the authority to make or give any representation or warranty in respect of the property.