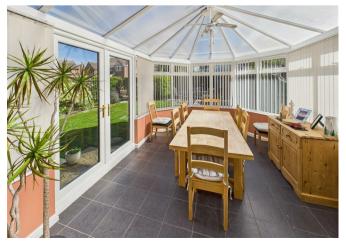

Step inside to discover a welcoming kitchen/breakfast room where delicious meals can be prepared. The cosy lounge at the rear of the property offers a relaxing retreat, ideal for unwinding after a long day. With a rear conservatory currently used as a dining room, you can soak in the natural light and beautiful views of the landscaped rear garden.