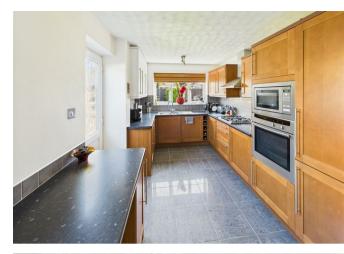

Step inside to discover a welcoming kitchen/breakfast room where delicious meals can be prepared. The cosy lounge at the rear of the property offers a relaxing retreat, ideal for unwinding after a long day. With a rear conservatory currently used as a dining room, you can soak in the natural light and beautiful views of the landscaped rear garden.