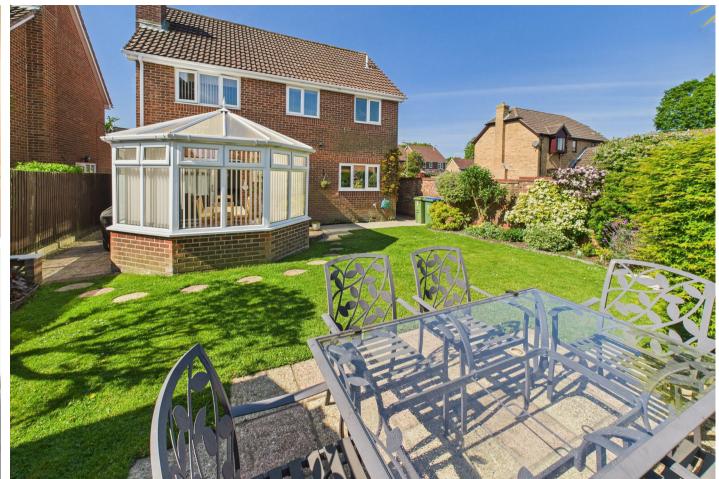

Step inside to discover a welcoming kitchen/breakfast room where delicious meals can be prepared. The cosy lounge at the rear of the property offers a relaxing retreat, ideal for unwinding after a long day. With a rear conservatory currently used as a dining room, you can soak in the natural light and beautiful views of the landscaped rear garden.

Outside, the rear garden is well maintained with a patio area adjacent to the rear with lawn and well stocked shrub borders and a further patio area to the rear. To the front of the property, a double width driveway allows for off-road parking for up to two vehicles, along with access to the single garage.