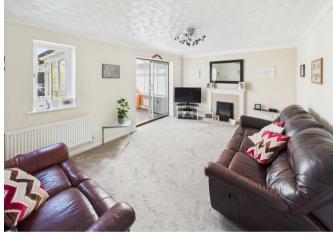

Step inside to discover a welcoming kitchen/breakfast room where delicious meals can be prepared. The cosy lounge at the rear of the property offers a relaxing retreat, ideal for unwinding after a long day. With a rear conservatory currently used as a dining room, you can soak in the natural light and beautiful views of the landscaped rear garden.