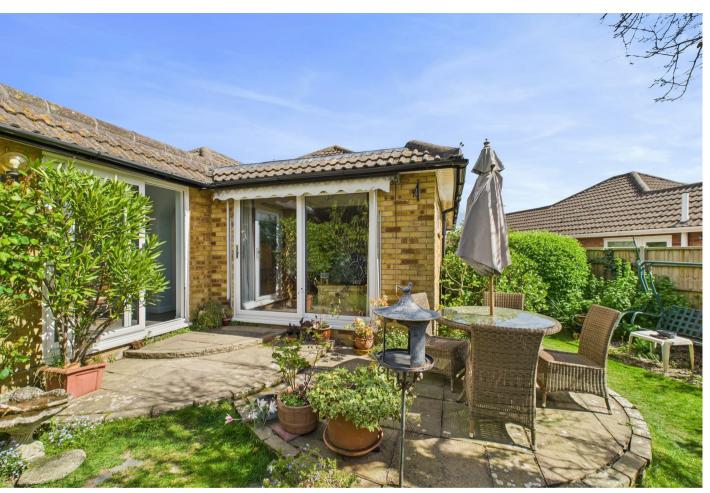

The property features three generously sized bedrooms, each filled with natural light, complemented by a well-appointed family bathroom. At the heart of the home is a modernised integral kitchen, fitted with contemporary appliances and ample storage—perfect for those who love to cook and a spacious living room with a cosy feature fireplace and sliding doors out to a sunny patio space.

Externally, the property offers a private and tranquil oasis, ideal for outdoor dining, gardening, or simply enjoying the peaceful surroundings. To the front, a private driveway provides parking for multiple vehicles and leads to a garage, perfect for secure storage or additional parking.