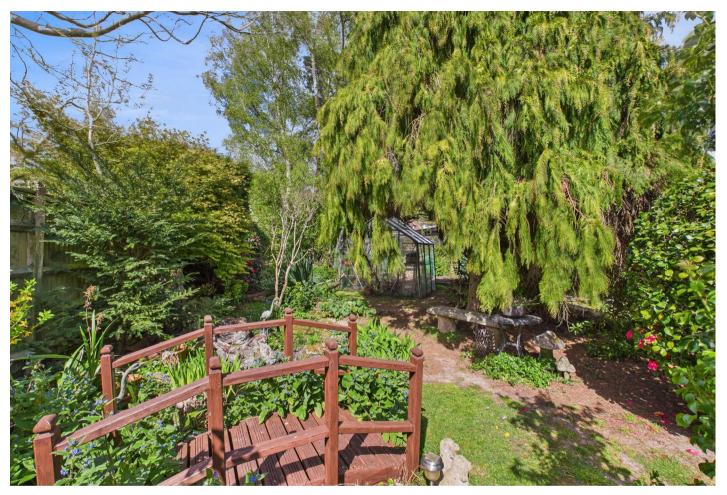

Adjacent to the kitchen, a separate dining room provides an ideal space for family meals and entertaining, also with doors opening directly onto the beautifully mature rear garden, seamlessly connecting indoor and outdoor living.

Externally, the property offers a private and tranquil oasis, ideal for outdoor dining, gardening, or simply enjoying the peaceful surroundings. To the front, a private driveway provides parking for multiple vehicles and leads to a garage, perfect for secure storage or additional parking.