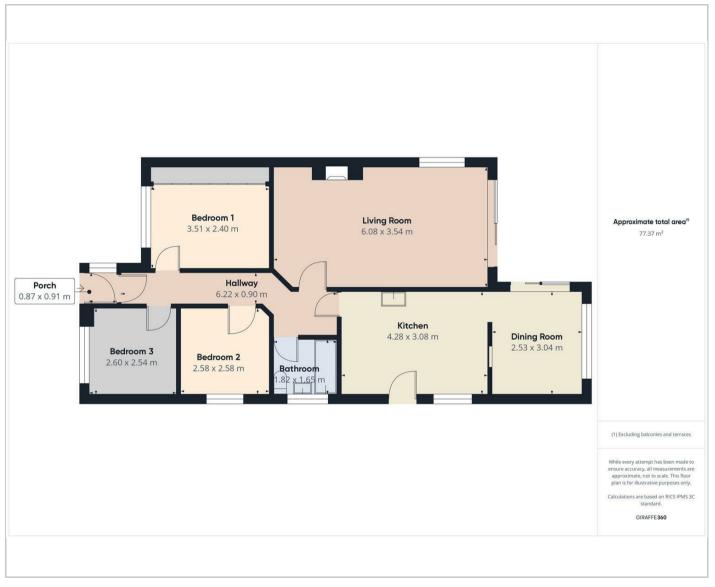

The property features three generously sized bedrooms, each filled with natural light, complemented by a well-appointed family bathroom. At the heart of the home is a modernised integral kitchen, fitted with contemporary appliances and ample storage—perfect for those who love to cook and a spacious living room with a cosy feature fireplace and sliding doors out to a sunny patio space.

Adjacent to the kitchen, a separate dining room provides an ideal space for family meals and entertaining, also with doors opening directly onto the beautifully mature rear garden, seamlessly connecting indoor and outdoor living.

Externally, the property offers a private and tranquil oasis, ideal for outdoor dining, gardening, or simply enjoying the peaceful surroundings. To the front, a private driveway provides parking for multiple vehicles and leads to a garage, perfect for secure storage or additional parking.

## Floor Plans Area Map