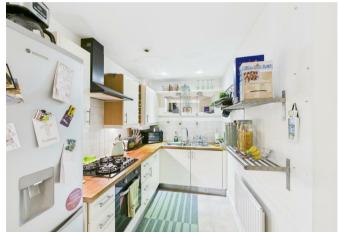

Inside, the property has been modernised to an exceptional standard, with upgrades to the kitchen, bathroom, and flooring giving it a contemporary and luxurious feel. The spacious living room features French doors leading onto the balcony, creating a seamless flow between indoor and outdoor living. The fitted kitchen is perfect for entertaining, with ample space for a dining table.