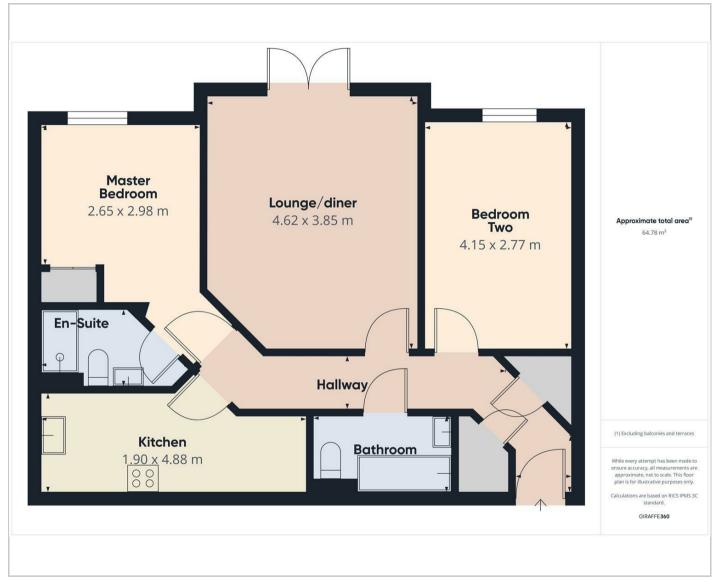

athroom, and flooring giving it a contemporary and luxurious feel. The spacious living room features French doors leading onto the balcony, creating a seamless flow between indoor and outdoor living. The fitted kitchen is perfect for entertaining, with ample space for a dining table.

Offering two double bedrooms, including a master bedroom with an en-suite shower room, this flat provides comfortable living space. The property further benefits a combination boiler fitted in 2023, with a 10 year guarantee and all windows and patio door were replaced in 2024 with a 5 year guarantee.

For those who enjoy the outdoors, the property also features a communal garden and bike store, perfect for enjoying some fresh air and getting some exercise.

Council Tax Band: B







## Floor Plans Area Map





## **Energy Performance Graph**





These particulars, whilst believed to be accurate are set out as a general outline only for guidance and do not constitute any part of an offer or contract. Intending purchasers should not rely on them as statements of representation of fact, but must satisfy themselves by inspection or otherwise as to their accuracy. No person in this firms employment has the authority to make or give any representation or warranty in respect of the property.