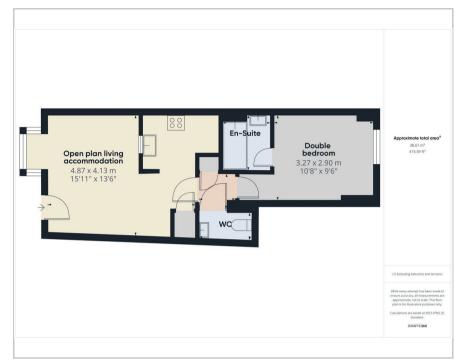

## **Floor Plan**

A rare find on the market, this immaculately presented ground floor maisonette has undergone recent renovations, showcasing a modern touch throughout. The property offers a generously sized double bedroom, a cosy lounge/dining room, a sleek kitchen, a convenient cloakroom, and a newly renovated en-suite bathroom - perfect for indulging in some self-care. A further benefit are the newly fitted economical wall heaters.