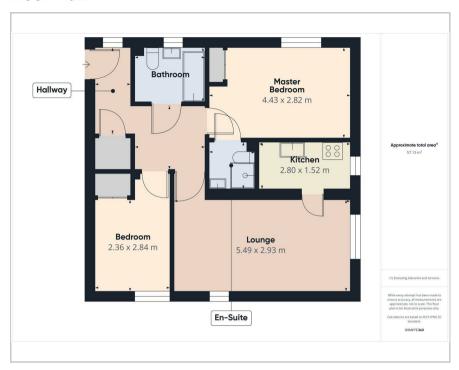

## **Floor Plan**

**Area Map** 

These particulars, whilst believed to be accurate are set out as a general outline only for guidance and do not constitute any part of an offer or contract. Intending purchasers should not rely on them as statements of representation of fact, but must satisfy themselves by inspection or otherwise as to their accuracy. No person in this firms employment has the authority to make or give any representation or warranty in respect of the property.

secure environment.

Upon entering, you are greeted by a well-equipped hall providing ample storage space. The spacious living room offers a dual-aspect view, filling the room with natural light and showcasing lovely views of the communal gardens. The modern kitchen, recently updated, features a range of wall and base units, ideal for meal preparation.

Both bedrooms have fitted wardrobes, ensuring plenty of storage space. The master bedroom benefits from an en-suite shower room, a further bathroom completes the internal accommodation.

Residents can enjoy the beautifully maintained communal gardens, providing a tranquil outdoor space. For those with vehicles, a private car park is available on a first-come, first-served basis.