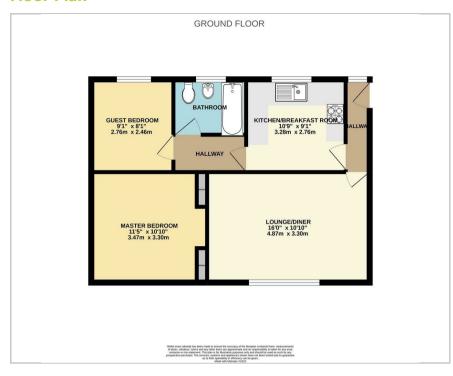

## Floor Plan

**Area Map** 

Situated in the popular location of Townhill Park is this first-floor maisonette which is available from mid June, unfurnished for a long-term let. The property offers bright and spacious accommodation comprising a 15FT lounge/ diner. There is a modern fitted kitchen/ breakfast room with a fitted oven and hob. There are two double bedrooms and a modern bathroom.