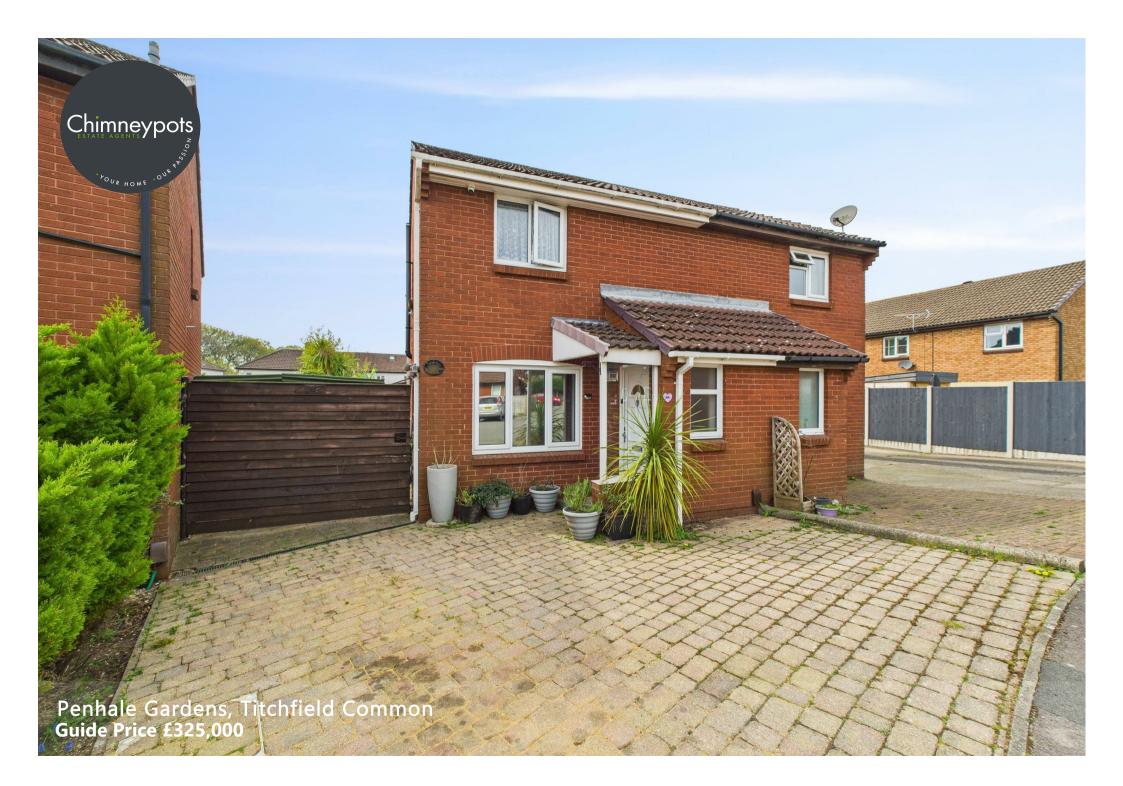

- A beautifully presented semi detached home which has been enhanced by the current owners
  - Offering bright and spacious accommodation
- Originally constructed as a three bedroom home and could easily be converted to create two well proportioned
  bedrooms
  - Lounge and Conservatory
    - Modern fitted kitchen
  - Enclosed south westerly facing garden with summer house
  - Large driveway extending along the side of the house and leading to a large workshop
    - Pleasant cul de sac location

Guide Price £325,000 - £350,000. Don't miss out on this fantastic opportunity to own a beautifully presented semi-detached home in the sought-after residential area of Titchfield Common.

The features of this charming home are numerous, including a modern re-fitted kitchen, a lovely conservatory, and a delightful rear garden with a sunny South Westerly aspect. The driveway extends along the side of the property, leading to a spacious 46 ft garage/workshop. Additionally, a substantial Summer house/ gym is located at the end of the garden, providing ample storage and recreational space.