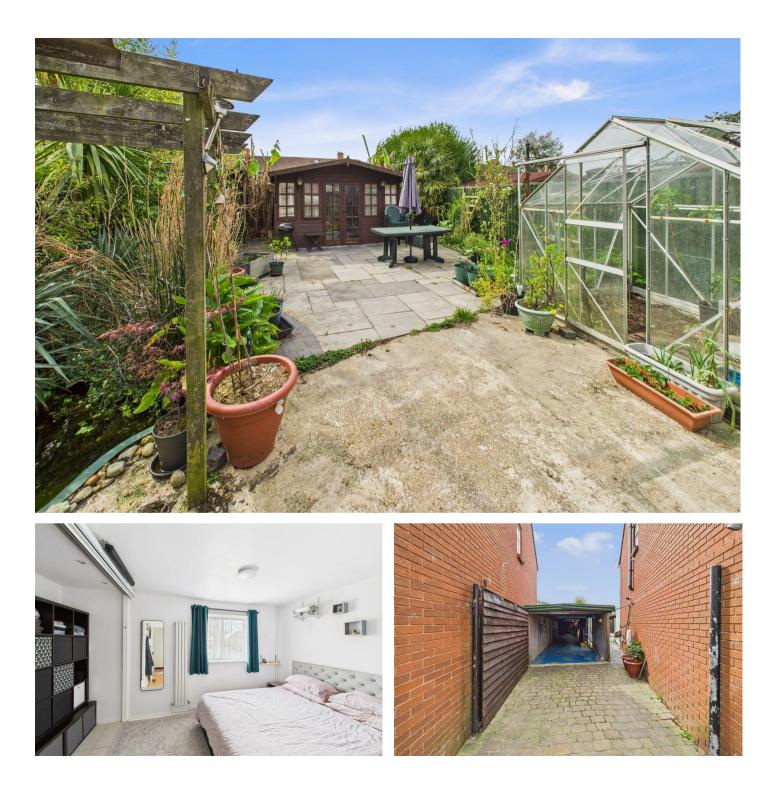

Guide Price £325,000 - £350,000. Don't miss out on this fantastic opportunity to own a beautifully presented semi-detached home in the sought-after residential area of Titchfield Common.

The features of this charming home are numerous, including a modern re-fitted kitchen, a lovely conservatory, and a delightful rear garden with a sunny South Westerly aspect. The driveway extends along the side of the property, leading to a spacious 46 ft garage/workshop. Additionally, a substantial Summer house/ gym is located at the end of the garden, providing ample storage and recreational space.