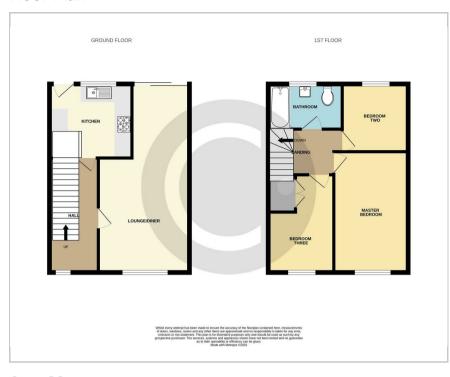

## **Floor Plan**

**Area Map** 

These particulars, whilst believed to be accurate are set out as a general outline only for guidance and do not constitute any part of an offer or contract. Intending purchasers should not rely on them as statements of representation of fact, but must satisfy themselves by inspection or otherwise as to their accuracy. No person in this firms employment has the authority to make or give any representation or warranty in respect of the property.

This well-presented property features an inviting entrance hallway, a spacious lounge/dining room, a modern kitchen, three generously sized bedrooms, and a family bathroom. With the added convenience of gas central heating, garage at the rear, and well maintained front and rear gardens, this house is perfect for a growing family.