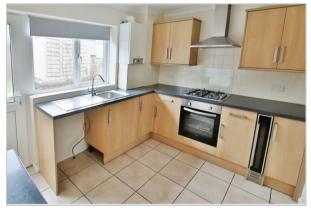

This well-presented property features an inviting entrance hallway, a spacious lounge/dining room, a modern kitchen, three generously sized bedrooms, and a family bathroom. With the added convenience of gas central heating, garage at the rear, and well maintained front and rear gardens, this house is perfect for a growing family.