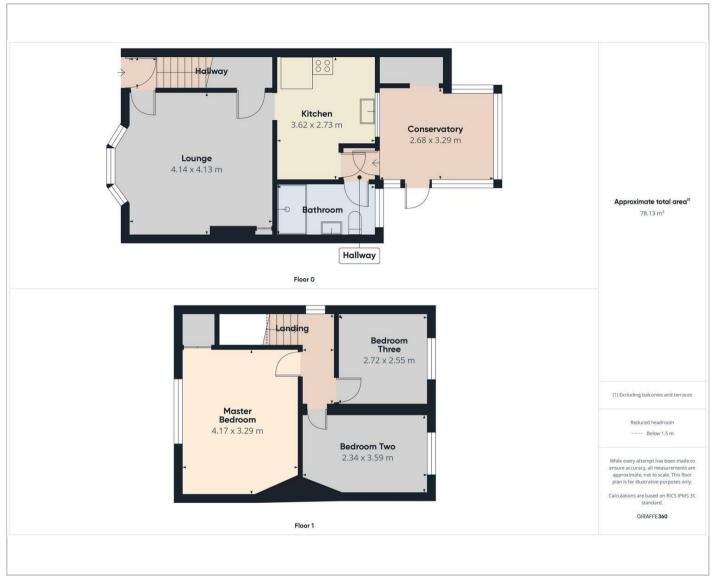

## Floor Plans Area Map

The property boasts a spacious lounge, a well-equipped kitchen, a conservatory, downstairs shower room, and three generous upstairs bedrooms. With gas central heating, double glazing, off-road parking to the rear, and a private enclosed rear garden, this home offers both comfort and convenience.