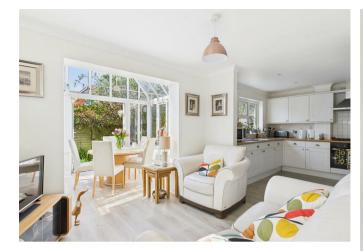

This well presented, extended, and vastly improved detached family home is set on an enviable plot, providing front, rear, and side gardens.

Upon entering, you are greeted by a dual aspect lounge with twin picture windows to the front, creating a light and airy space. The open plan kitchen/dining room flows seamlessly into the conservatory, complete with an impressive vaulted ceiling, perfect for entertaining friends and family.

The modern fitted kitchen/diner comes equipped with appliances, while the ground floor also features a versatile bedroom three/office with double doors opening out onto the garden. The property further benefits a utility room, wet room and cloakroom.