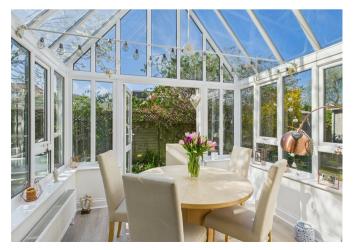

This well presented, extended, and vastly improved detached family home is set on an enviable plot, providing front, rear, and side gardens.

Upon entering, you are greeted by a dual aspect lounge with twin picture windows to the front, creating a light and airy space. The open plan kitchen/dining room flows seamlessly into the conservatory, complete with an impressive vaulted ceiling, perfect for entertaining friends and family.