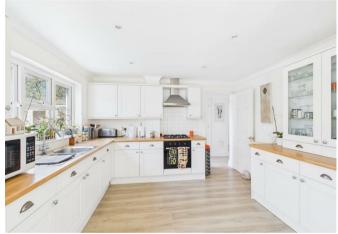

The modern fitted kitchen/diner comes equipped with appliances, while the ground floor also features a versatile bedroom three/office with double doors opening out onto the garden. The property further benefits a utility room, wet room and cloakroom.