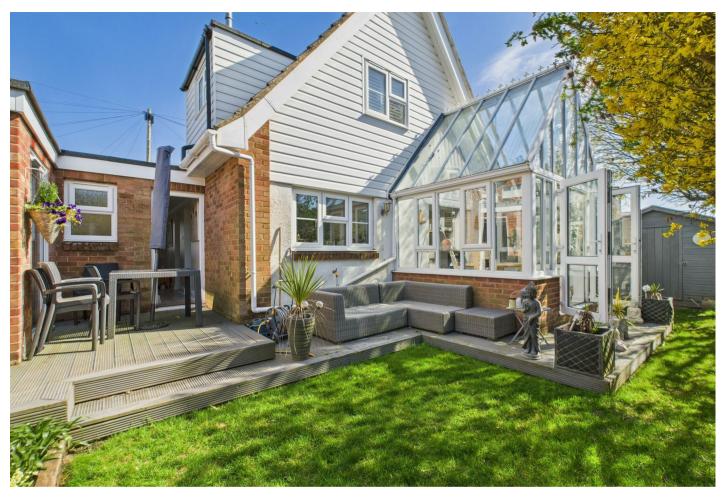

Upstairs, you will find two double bedrooms and a modern family bathroom with attractive contemporary grey tiling. The rear landscaped garden offers a decked sun terrace, well-maintained lawn, mature flower/shrubbery borders, and mature trees. A summerhouse and wooden shed are included, perfect for storage or leisure activities.

The property also features a side garden with lawn and flower/shrubbery borders, as well as an enclosed front garden with a paved patio terrace - ideal for outdoor dining. Privacy is guaranteed in all of the gardens.