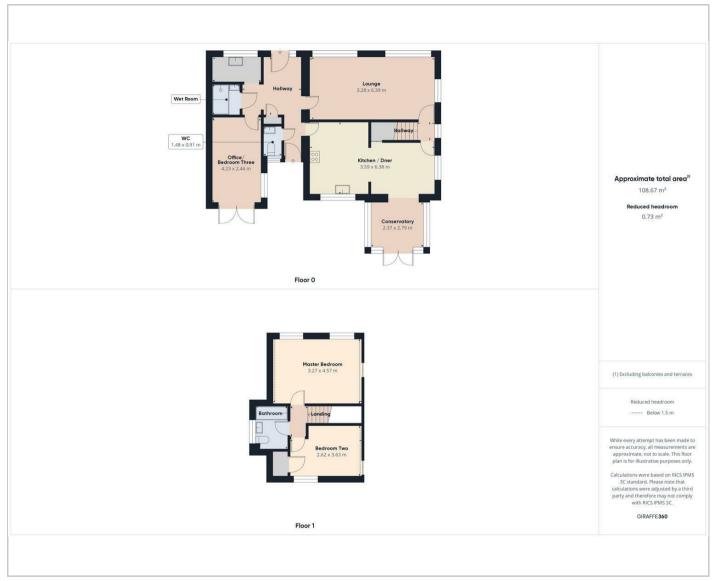

- A detached family home which has been considerably enhanced by the current owner
  - Offering bright, spacious and versatile accommodation
  - Dual aspect lounge with picture windows providing a pleasant view of the garden
    - Modern fitted kitchen with integrated appliances
    - Two/Three double bedrooms, modern bathroom and ground floor wet room
      - Bedroom Three/ Study and Conservatory
- Secluded and landscaped gardens extending to the front, side and rear of the property
- Situated within a pleasant cul de sac within close proximity of Locks Heath Shopping Centre and local schools

This well presented, extended, and vastly improved detached family home is set on an enviable plot, providing front, rear, and side gardens.

Upon entering, you are greeted by a dual aspect lounge with twin picture windows to the front, creating a light and airy space. The open plan kitchen/dining room flows seamlessly into the conservatory, complete with an impressive vaulted ceiling, perfect for entertaining friends and family.

The modern fitted kitchen/diner comes equipped with appliances, while the ground floor also features a versatile bedroom three/office with double doors opening out onto the garden. The property further benefits a utility room, wet room and cloakroom.

Upstairs, you will find two double bedrooms and a modern family bathroom with attractive contemporary grey tiling. The rear landscaped garden offers a decked sun terrace, well-maintained lawn, mature flower/shrubbery borders, and mature trees. A summerhouse and wooden shed are included, perfect for storage or leisure activities.

The property also features a side garden with lawn and flower/shrubbery borders, as well as an enclosed front garden with a paved patio terrace - ideal for outdoor dining. Privacy is guaranteed in all of the gardens.