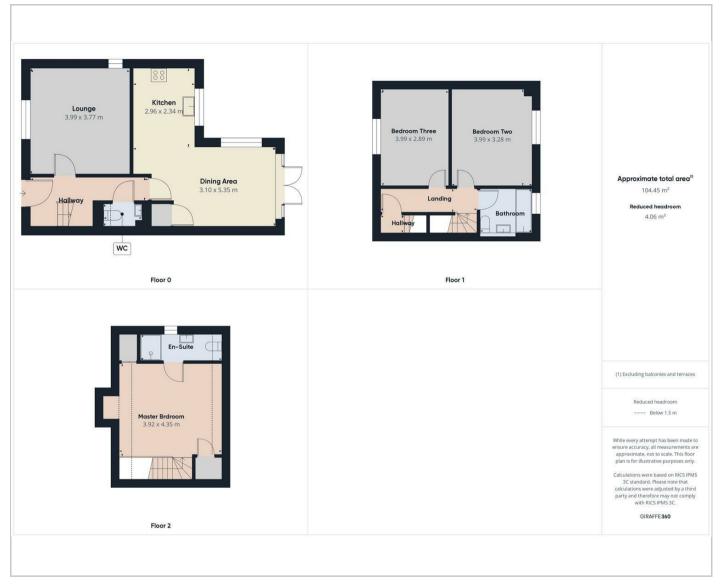

deal for enjoying the warmer months. There is parking to the front of the property and the benefits of an electric car charger.

Sarisbury Green is a charming village offering a 'village feel' with a cricket green at its heart.
Residents can enjoy local amenities such as shops, schools, a leisure centre, and scenic woodland walks. Families will appreciate the easy access to Sarisbury Green Junior School, Sarisbury Infants School, and Brookfield Secondary School.

Commuters will love the convenience of being just a short distance from the A27, M27, and M3 road networks, as well as Swanwick train station with connections to Southampton Airport Parkway and London Waterloo. For those who enjoy sailing, the renowned Swanwick Marina is nearby.

Council Tax Band: New Build







## Floor Plans



## Area Map



## **Energy Performance Graph**





These particulars, whilst believed to be accurate are set out as a general outline only for guidance and do not constitute any part of an offer or contract. Intending purchasers should not rely on them as statements of representation of fact, but must satisfy themselves by inspection or otherwise as to their accuracy. No person in this firms employment has the authority to make or give any representation or warranty in respect of the property.