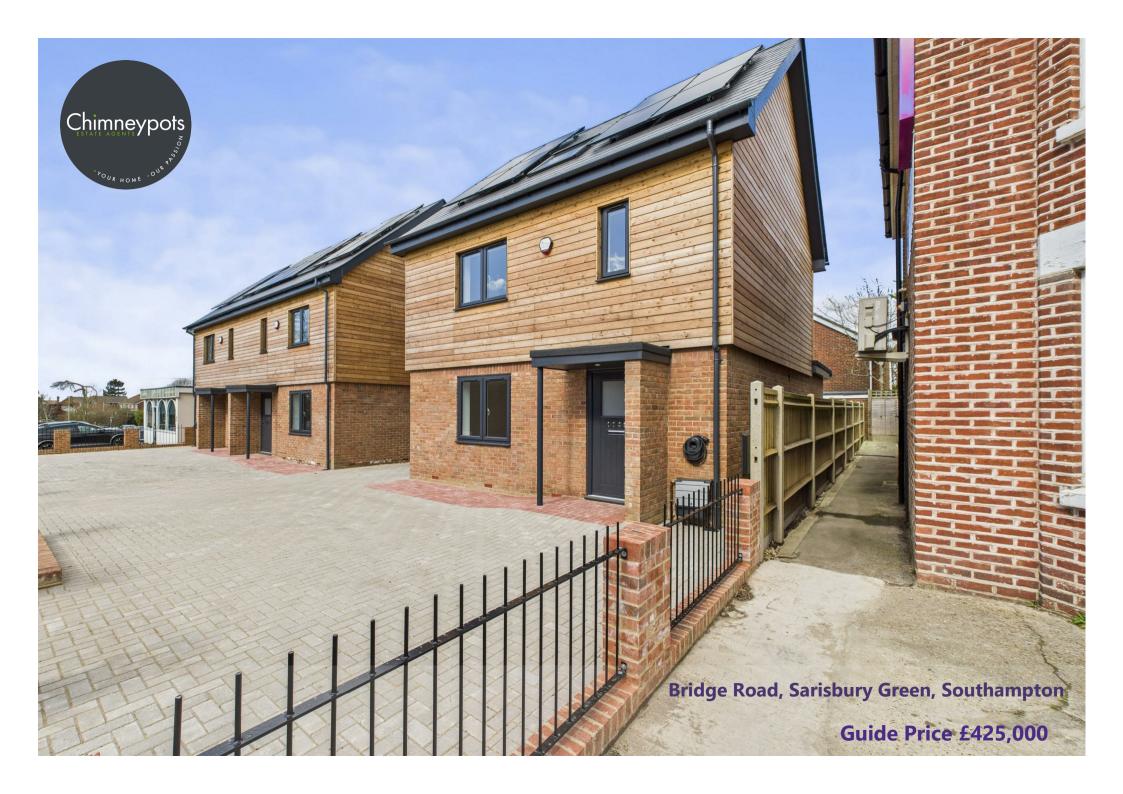

- A brand new detached family home conveniently located within walking distance of the local shops and schools
  - Accommodation over three floors
  - Kitchen/dining room with fully integrated appliances and French doors out to the rear garden
    - Lounge
    - Three double bedrooms, en-suite and family bathroom
    - Enclosed sunny rear garden with an Indian Sandstone patio
      - Block paved driveway and ev charging point
        - FANTASTIC EPC A RATING
          - Solar Panels

Step into luxury living with this brand new detached house in Sarisbury Green. Built to exacting standards by developers Lakewood, this impressive property offers a spacious layout perfect for families.

Outside, the property offers a beautiful landscaped garden with an Indian sandstone patio, ideal for enjoying the warmer months. There is parking to the front of the property and the benefits of an electric car charger.