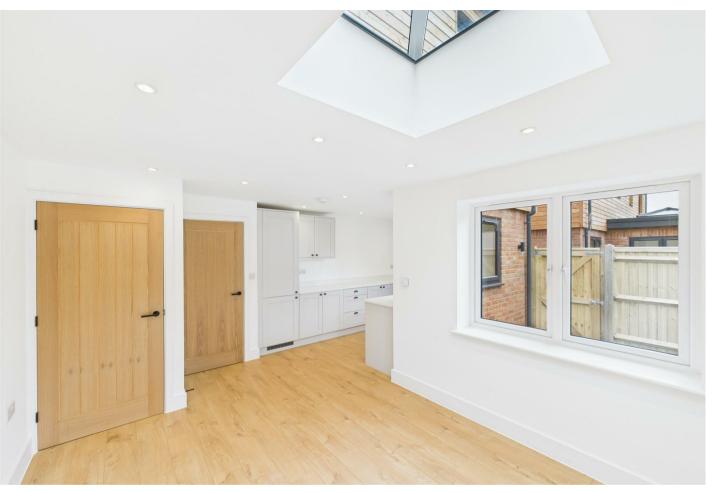

The ground floor features a separate sitting room and a large kitchen/dining room with a roof light that floods light throughout. French doors lead out onto the garden. Upstairs, you'll find two double bedrooms and a well-appointed bathroom. The main ensuite bedroom on the top floor offers privacy and space for relaxation.