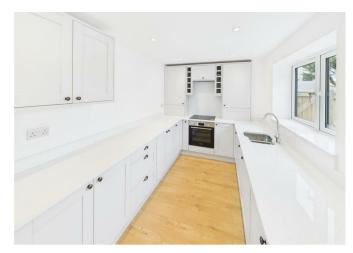

- A brand new detached family home conveniently located within walking distance of the local shops and schools
  - Accommodation over three floors
  - Kitchen/dining room with fully integrated appliances and French doors out to the rear garden
    - Lounge
    - Three double bedrooms, en-suite and family bathroom
    - Enclosed sunny rear garden with an Indian Sandstone patio
      - Block paved driveway and ev charging point
        - FANTASTIC EPC A RATING
          - Solar Panels

The ground floor features a separate sitting room and a large kitchen/dining room with a roof light that floods light throughout. French doors lead out onto the garden. Upstairs, you'll find two double bedrooms and a well-appointed bathroom. The main ensuite bedroom on the top floor offers privacy and space for relaxation.