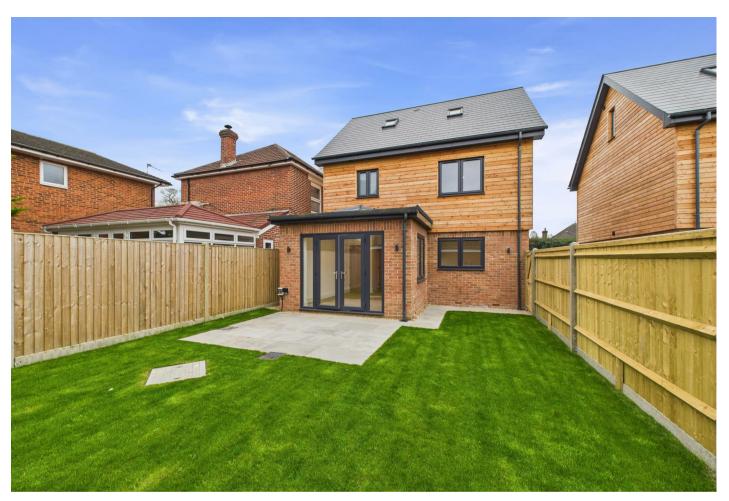

Outside, the property offers a beautiful landscaped garden with an Indian sandstone patio, ideal for enjoying the warmer months. There is parking to the front of the property and the benefits of an electric car charger.