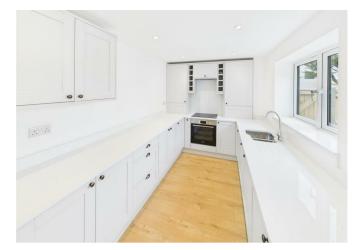

The ground floor features a separate sitting room and a large kitchen/dining room with a roof light that floods light throughout. French doors lead out onto the garden. Upstairs, you'll find two double bedrooms and a well-appointed bathroom. The main ensuite bedroom on the top floor offers privacy and space for relaxation.