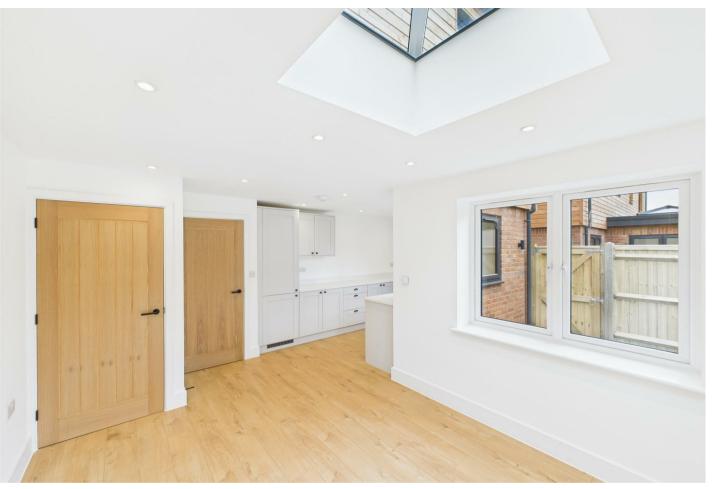

The ground floor features a separate sitting room and a large kitchen/dining room with a roof light that floods light throughout. French doors lead out onto the garden. Upstairs, you'll find two double bedrooms and a well-appointed bathroom. The main ensuite bedroom on the top floor offers privacy and space for relaxation.