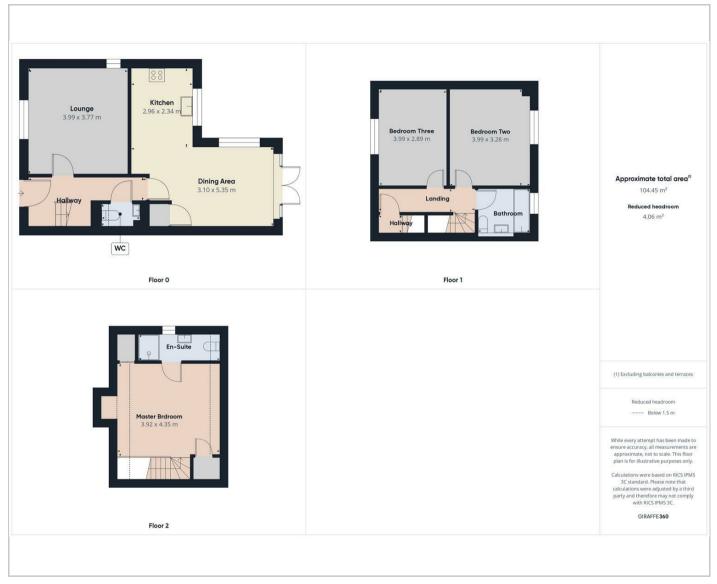

deal for enjoying the warmer months. There is parking to the front of the property and the benefits of an electric car charger.

Sarisbury Green is a charming village offering a 'village feel' with a cricket green at its heart.
Residents can enjoy local amenities such as shops, schools, a leisure centre, and scenic woodland walks. Families will appreciate the easy access to Sarisbury Green Junior School, Sarisbury Infants School, and Brookfield Secondary School.

Commuters will love the convenience of being just a short distance from the A27, M27, and M3 road networks, as well as Swanwick train station with connections to Southampton Airport Parkway and London Waterloo. For those who enjoy sailing, the renowned Swanwick Marina is nearby.

Council Tax Band: New Build







## Floor Plans



## Area Map



## **Energy Performance Graph**





These particulars, whilst believed to be accurate are set out as a general outline only for guidance and do not constitute any part of an offer or contract. Intending purchasers should not rely on them as statements of representation of fact, but must satisfy themselves by inspection or otherwise as to their accuracy. No person in this firms employment has the authority to make or give any representation or warranty in respect of the property.