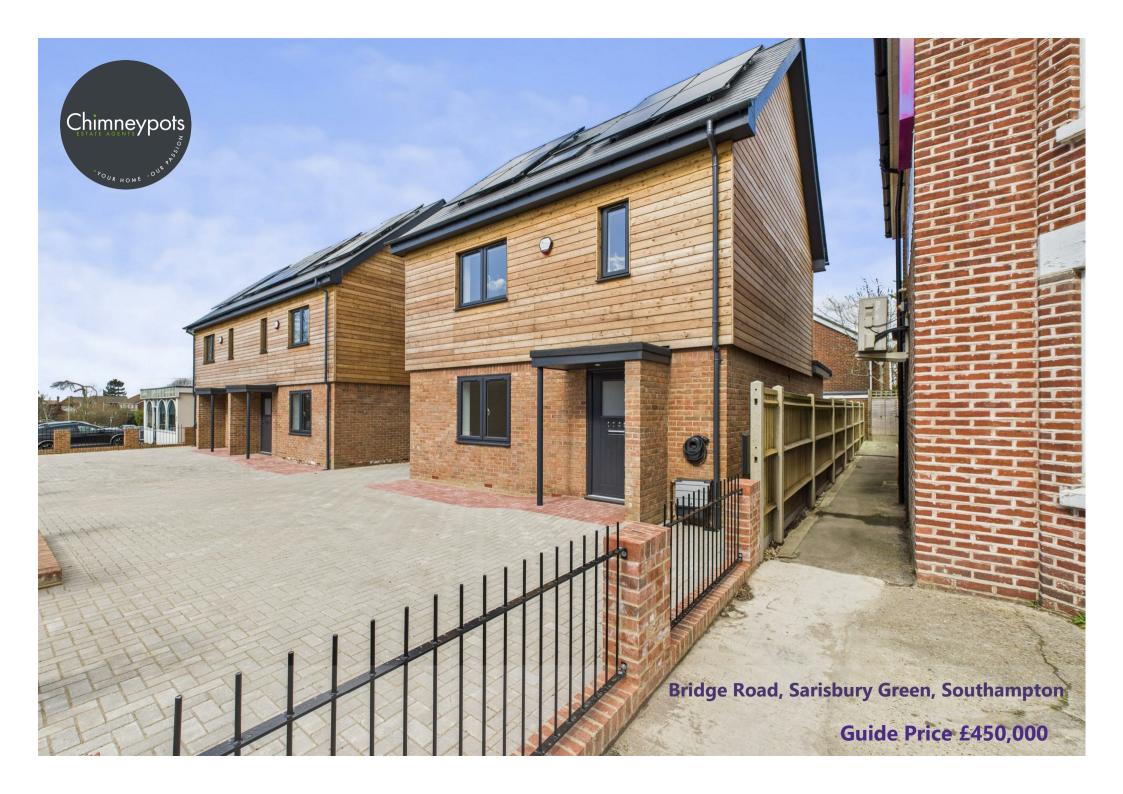

- A brand new detached family home conveniently located within walking distance of the local shops and schools
  - Accommodation over three floors
  - Kitchen/dining room with fully integrated appliances and French doors out to the rear garden
    - Lounge
    - Three double bedrooms, en-suite and family bathroom
    - Enclosed sunny rear garden with an Indian Sandstone patio
      - Block paved driveway and ev charging point
        - FANTASTIC EPC A RATING

Step into luxury living with this brand new detached house in Sarisbury Green. Built to exacting standards by developers Lakewood, this impressive property offers a spacious layout perfect for families.

Outside, the property offers a beautiful landscaped garden with an Indian sandstone patio, ideal for enjoying the warmer months. There is parking to the front of the property and the benefits of an electric car charger.