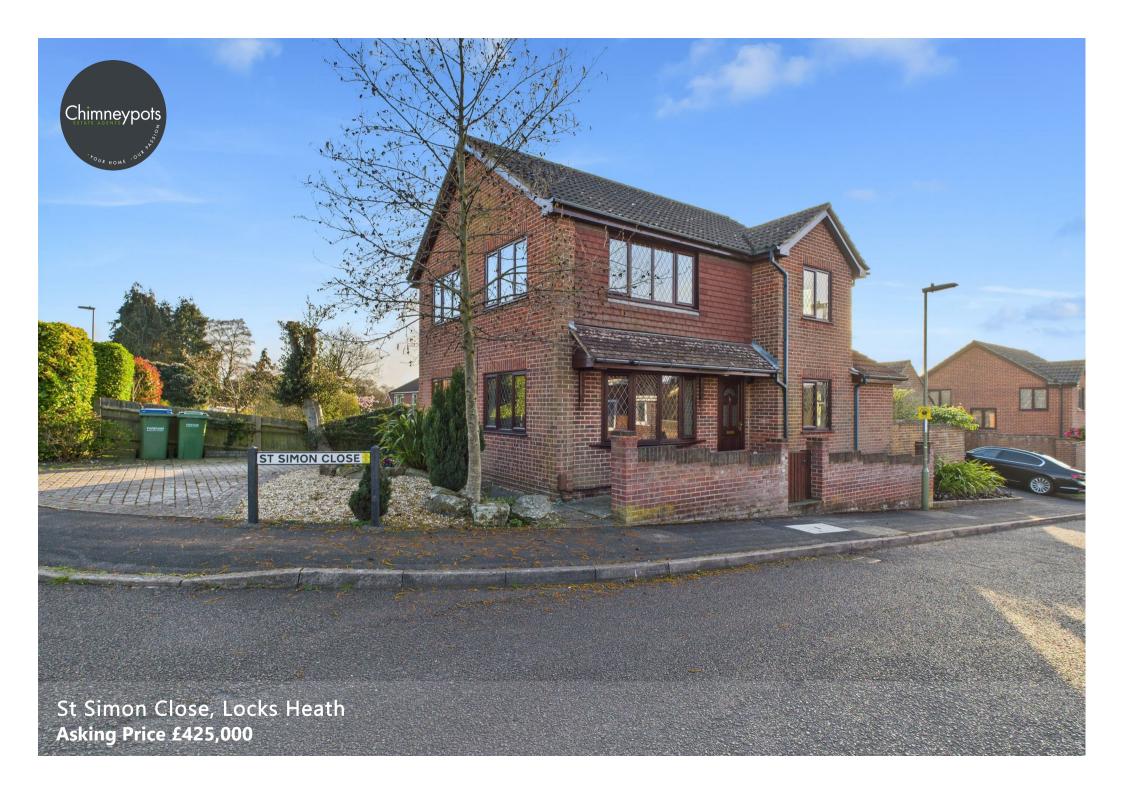

- A detached family home offering bright and spacious well laid out accommodation
  - Open plan kitchen/dining/family room
    - Study/Play room
  - Three double bedrooms, en-suite and family bathroom
    - West facing sunny and secluded garden
    - Garage and off road parking for multiple vehicles
  - Within walking distance of shops, schools and St Johns Park
    - Internal viewing highly recommended

A detached family home awaits in a sought after location, just a leisurely stroll away from Locks Heath Centre, St John's Park, and highly regarded schools. This beautifully enhanced property offers a spacious layout with a delightful open plan living space, complimented by a separate study/playroom on the ground floor and a large under stairs storage cupboard.