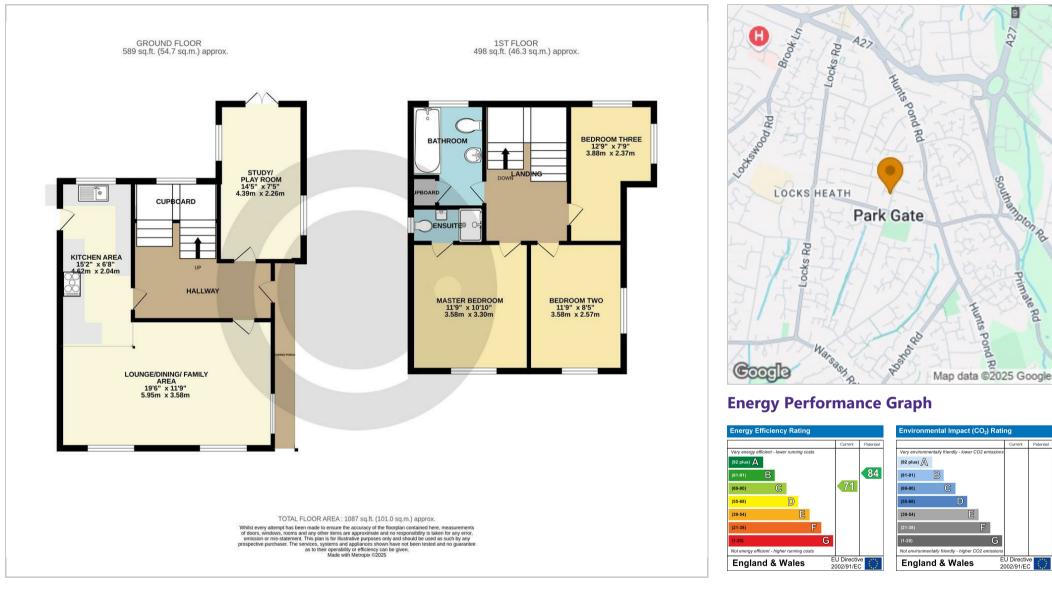

A detached family home awaits in a sought after location, just a leisurely stroll away from Locks Heath Centre, St John's Park, and highly regarded schools. This beautifully enhanced property offers a spacious layout with a delightful open plan living space, complimented by a separate study/playroom on the ground floor and a large under stairs storage cupboard.

Upstairs, the master bedroom has an en-suite shower room, with two additional double bedrooms and a family bathroom completing the interior. Outside, the enclosed garden benefits a westerly aspect and presents both paved and stoned areas, along with artificial grass for the ease of maintenance.

For your convenience, there is a garage included, along with off-road parking suitable for three vehicles.

Don't miss the opportunity to view this exceptional property and make it your own. Enjoy the vibrant community and numerous amenities just a stone's throw away.

## **Floor Plans Area Map**

A27

Soumamblor Rd

Primate Rd

Hunts Pond Rig

These particulars, whilst believed to be accurate are set out as a general outline only for guidance and do not constitute any part of an offer or contract. Intending purchasers should not rely on them as statements of representation of fact, but must satisfy themselves by inspection or otherwise as to their accuracy. No person in this firms employment has the authority to make or give any representation or warranty in respect of the property.