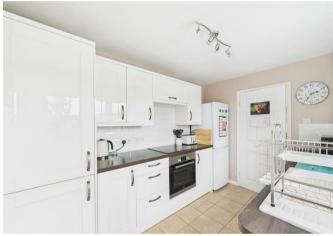

Inside, the open plan living space spans the length of the property, featuring French doors that lead out to the beautifully landscaped garden. The modern kitchen boasts hi-gloss wall and base units, tiled floors, and space for appliances, with a convenient door providing access to the garden.