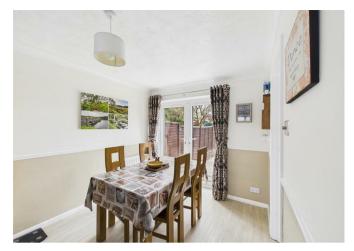

Inside, the open plan living space spans the length of the property, featuring French doors that lead out to the beautifully landscaped garden. The modern kitchen boasts hi-gloss wall and base units, tiled floors, and space for appliances, with a convenient door providing access to the garden.