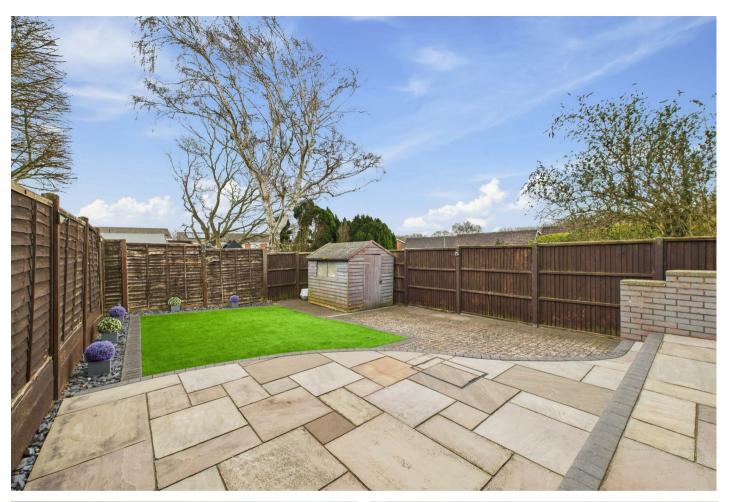

Upstairs, you will find three generously sized double bedrooms, a modern bathroom, and an additional cloakroom/wc. The private rear garden has been meticulously transformed, offering a low-maintenance faux lawn and paved areas for relaxing and entertaining.