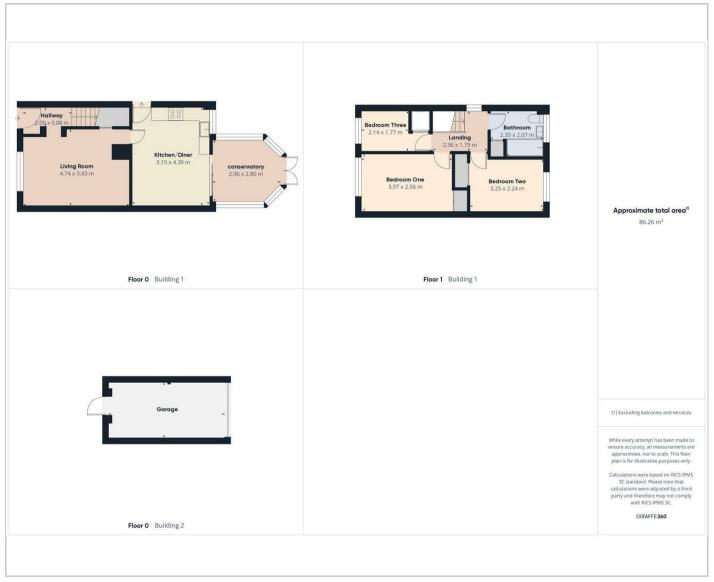

Nestled in a peaceful cul-de-sac, this well-presented three-bedroom semi-detached home offers bright and spacious living with modern comforts, making it an ideal choice for families.

The entrance hall welcomes you in, leading into a bright and airy lounge, perfect for relaxation and flows into a stylish kitchen/diner featuring modern fittings. Sliding doors open into the conservatory, overlooking the private and low-maintenance rear garden.

There is convenient side access and direct entry into the garage, with driveway parking in front.

On the first floor, there are three generously sized bedrooms, all benefiting from built-in wardrobes for ample storage accompanied by a white bathroom suite.