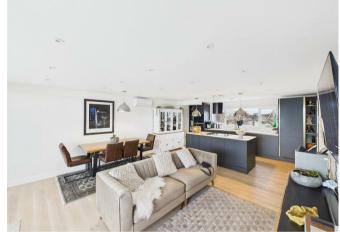

The heart of the home lies in the open plan kitchen/dining/family room that leads out to a balcony, perfect for enjoying the breathtaking views. Additional features include a bespoke kitchen with integrated appliances, two additional bedrooms on the top floor, and a convenient utility room on the ground floor.