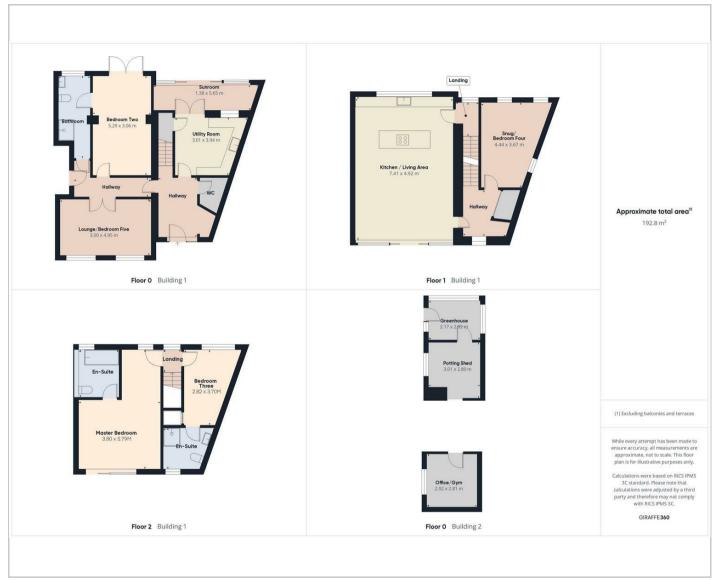

This impressive residence sits on a generous plot within the exclusive Sandy Beach Estate, providing a thoughtfully designed layout spread over three floors. With three double bedrooms, each with its own en-suite, a spacious lounge/bedroom four, sun room, and a snug/bedroom five, this home effortlessly combines luxury and comfort.

The heart of the home lies in the open plan kitchen/dining/family room that leads out to a balcony, perfect for enjoying the breathtaking views. Additional features include a bespoke kitchen with integrated appliances, two additional bedrooms on the top floor, and a convenient utility room on the ground floor.

The sun-drenched enclosed garden has been landscaped for low maintenance living, with outbuildings including an office/gym, potting shed, and a greenhouse for the garden enthusiasts.

Embrace sustainable living with the inclusion of a Tesla Powerwall and Solar Panels, offering maximum savings and independence. An EV charge point is also included for added convenience.