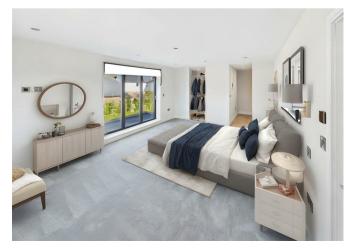

Spread across an impressive 3000 sq ft, this family home is designed to cater to modern living with meticulous attention to detail. The focal point of the property is the open plan kitchen/dining/family room, with bespoke fittings and top-of-the-range appliances from renowned brands such as Siemen, Neff, and Bosch, set against elegant granite worktops and quality cabinetry and aluminium bifolds out to the garden. The lounge with a log burner and slate hearth offers the perfect setting for cosy evenings in. Additionally, the property offers a study, a master bedroom with his and hers wardrobes and ensuite, two further bedrooms with en-suites, two additional bedrooms, and a family bathrooms all fully tiled with Grohe tapware.