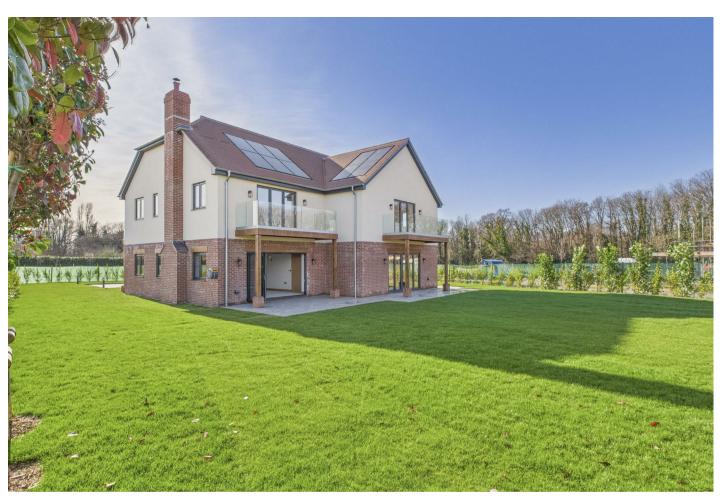

Introducing a stunning opportunity to reside amidst the tranquil surroundings of Warsash, in a brand new property that exudes luxury and sophistication. This exceptional residence, is set in a low density rural development of 8 executive houses in the sought after location of Brook Avenue, within 500 yards of the River Hamble.

In terms of energy efficiency, this property features air source heat pump, underfloor heating, air conditioning in the bedrooms, and solar panels. The landscaped gardens with a Giriselinea hedgerow provide privacy, while the porcelain patio area creates a relaxing outdoor space for entertainment. Parking is no issue with a Tobermore block paved driveway, double garage with electric doors, and an additional carport.