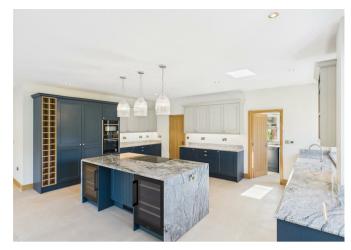

Spread across an impressive 3000 sq ft, this family home is designed to cater to modern living with meticulous attention to detail. The focal point of the property is the open plan kitchen/dining/family room, with bespoke fittings and top-of-the-range appliances from renowned brands such as Siemen, Neff, and Bosch, set against elegant granite worktops and quality cabinetry and aluminium bifolds out to the garden. The lounge with a log burner and slate hearth offers the perfect setting for cosy evenings in. Additionally, the property offers a study, a master bedroom with his and hers wardrobes and ensuite, two further bedrooms with en-suites, two additional bedrooms, and a family bathrooms all fully tiled with Grohe tapware.