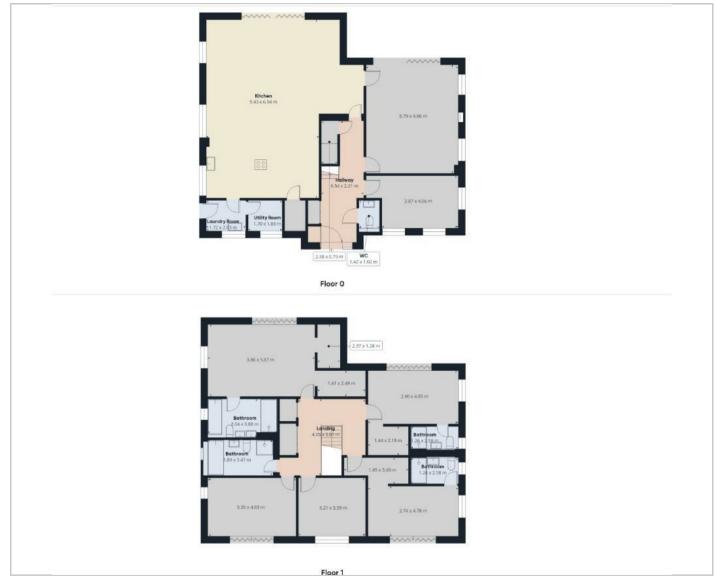

Spread across an impressive 3000 sq ft, this family home is designed to cater to modern living with meticulous attention to detail. The focal point of the property is the open plan kitchen/dining/family room, with bespoke fittings and top-of-the-range appliances from renowned brands such as Siemen, Neff, and Bosch, set against elegant granite worktops and quality cabinetry and aluminium bifolds out to the garden. The lounge with a log burner and slate hearth offers the perfect setting for cosy evenings in. Additionally, the property offers a study, a master bedroom with his and hers wardrobes and ensuite, two further bedrooms with en-suites, two additional bedrooms, and a family bathrooms all fully tiled with Grohe tapware.

In terms of energy efficiency, this property features air source heat pump, underfloor heating, air conditioning in the bedrooms, and solar panels. The landscaped gardens with a Giriselinea hedgerow provide privacy, while the porcelain patio area creates a relaxing outdoor space for entertainment. Parking is no issue with a Tobermore block paved driveway, double garage with electric doors, and an additional carport.

## Floor Plans Area Map