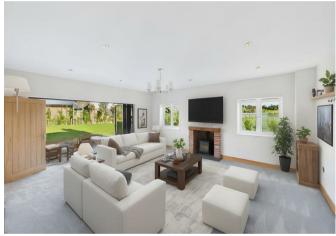

Spread across an impressive 3000 sq ft, this family home is designed to cater to modern living with meticulous attention to detail. The focal point of the property is the open plan kitchen/dining/family room, with bespoke fittings and top-of-the-range appliances from renowned brands such as Siemen, Neff, and Bosch, set against elegant granite worktops and quality cabinetry and aluminium bifolds out to the garden. The lounge with a log burner and slate hearth offers the perfect setting for cosy evenings in. Additionally, the property offers a study, a master bedroom with his and hers wardrobes and ensuite, two further bedrooms with en-suites, two additional bedrooms, and a family bathrooms all fully tiled with Grohe tapware.