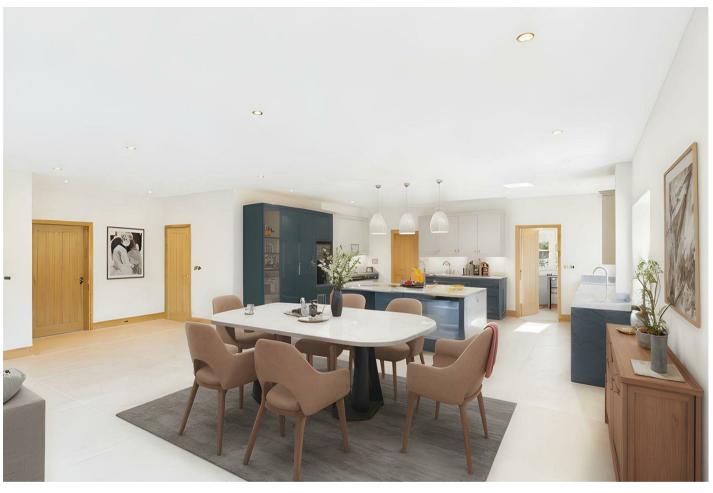

Spread across an impressive 3000 sq ft, this family home is designed to cater to modern living with meticulous attention to detail. The focal point of the property is the open plan kitchen/dining/family room, with bespoke fittings and top-of-the-range appliances from renowned brands such as Siemen, Neff, and Bosch, set against elegant granite worktops and quality cabinetry and aluminium bifolds out to the garden. The lounge with a log burner and slate hearth offers the perfect setting for cosy evenings in. Additionally, the property offers a study, a master bedroom with his and hers wardrobes and ensuite, two further bedrooms with en-suites, two additional bedrooms, and a family bathrooms all fully tiled with Grohe tapware.