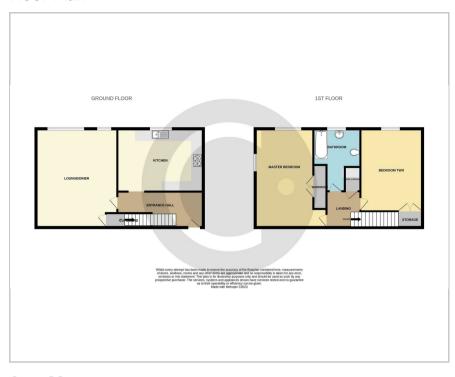

## **Floor Plan**

First floor flat situated in the heart of Warsash Village. The accommodation comprises two double bedrooms, lounge/diner, modern fitted kitchen, three piece bathroom suite and an entrance hallway.