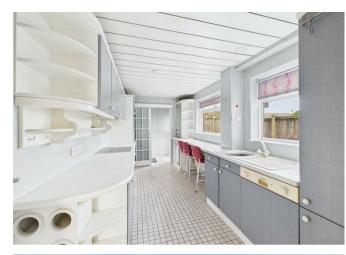

The sitting room features a log-burning stove and French doors opening onto the rear garden, creating an ideal space for entertaining family and friends. The kitchen is equipped with built-in appliances and units, with a door leading to a shower room/utility space for added convenience.