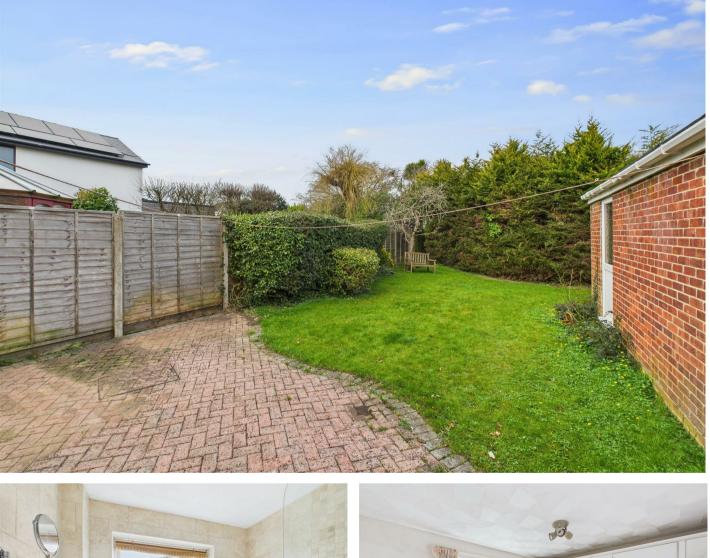

The enclosed rear garden is a true highlight, with a large patio area and extensive lawns.