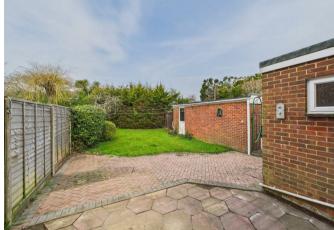

The enclosed rear garden is a true highlight, with a large patio area and extensive lawns.