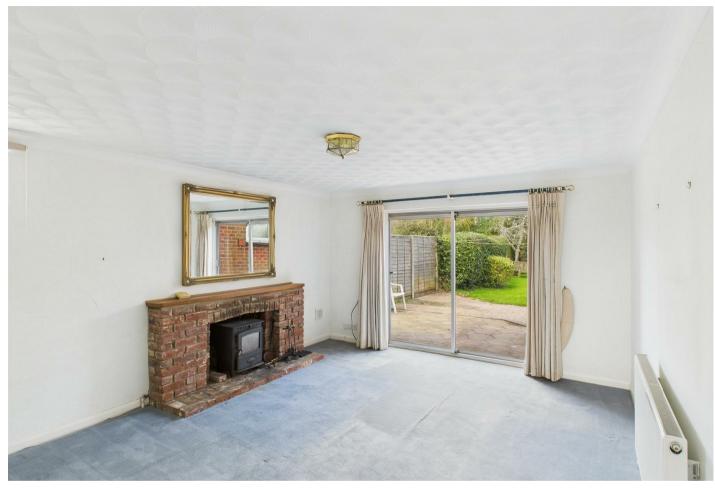

The sitting room features a log-burning stove and French doors opening onto the rear garden, creating an ideal space for entertaining family and friends. The kitchen is equipped with built-in appliances and units, with a door leading to a shower room/utility space for added convenience.