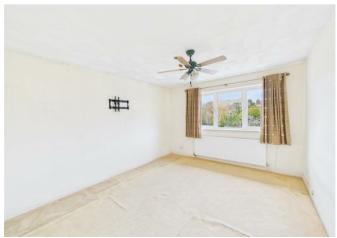

The sitting room features a log-burning stove and French doors opening onto the rear garden, creating an ideal space for entertaining family and friends. The kitchen is equipped with built-in appliances and units, with a door leading to a shower room/utility space for added convenience.

Upstairs, a turning staircase leads to an open landing with an arch window, filling the space with natural light. From here, access is provided to three well-proportioned bedrooms and a family bathroom.