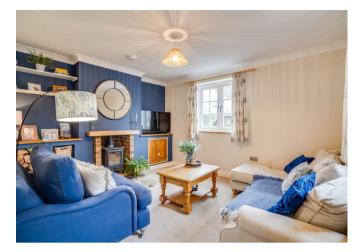

The impressive open-plan kitchen, complete with a dedicated dining area, flows effortlessly into a living space featuring bespoke sliding doors that lead to a large, secluded garden with far-reaching views. The kitchen is equipped with an extensive range of units, including a delightful pantry cupboard and integrated appliances. The ground floor also includes a lounge with a wood-burning stove, a study/bedroom four, and a cloakroom, making it ideal for modern living.