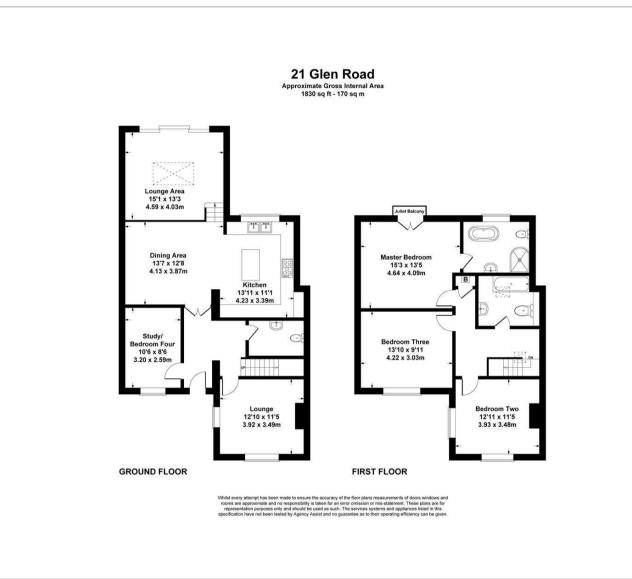

d in the sought-after location of Sarisbury Green, residents enjoy close proximity to Holly Hill Woodland Park and access to excellent local schools, including Sarisbury Infant School and Sarisbury Church of England Controlled Junior School. With bus stops providing services to Southampton and Gosport, as well as nearby railway stations, commuting is made easy.

Local amenities, such as convenience stores, chip shops, and beauty salons, are within easy reach, making day-to-day living a pleasure. The property's excellent condition, contemporary design, and recent extension make it the perfect choice for professional couples and young families looking for their dream home. Don't miss out on this fantastic opportunity - book your viewing today.







Council Tax Band: D

## **Floor Plans**





## **Energy Performance Graph**



These particulars, whilst believed to be accurate are set out as a general outline only for guidance and do not constitute any part of an offer or contract. Intending purchasers should not rely on them as statements of representation of fact, but must satisfy themselves by inspection or otherwise as to their accuracy. No person in this firms employment has the authority to make or give any representation or warranty in respect of the property.