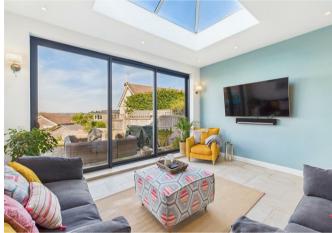

The impressive open-plan kitchen, complete with a dedicated dining area, flows effortlessly into a living space featuring bespoke sliding doors that lead to a large, secluded garden with far-reaching views. The kitchen is equipped with an extensive range of units, including a delightful pantry cupboard and integrated appliances. The ground floor also includes a lounge with a wood-burning stove, a study/bedroom four, and a cloakroom, making it ideal for modern living.