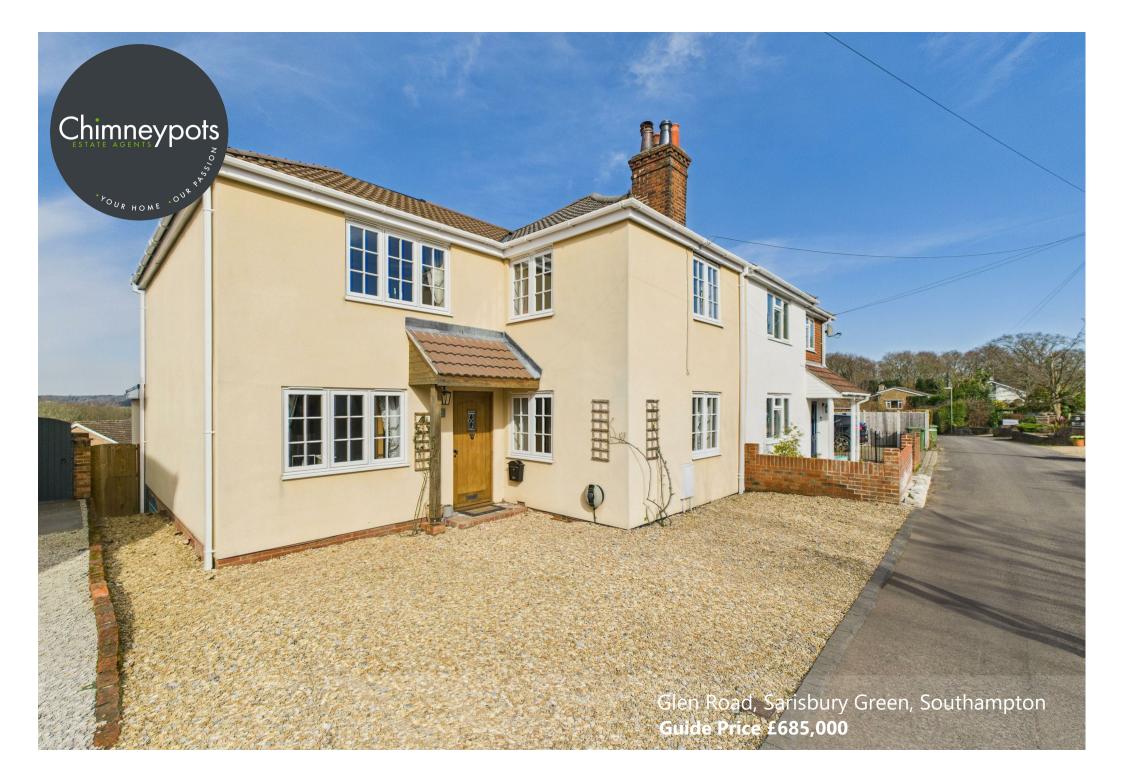

- A character semi detached cottage which has been considerably enhanced and beautifully maintained by the current owners
  - Offering bright and spacious well laid out accommodation
  - Open plan mezzanine kitchen/ dining area with steps down to a lounge area
    - Further lounge with wood burning stove and study/bedroom 4
  - Master bedroom with en-suite, two further double bedrooms and family bathroom
  - Sunny secluded garden with far reaching views and off road parking for three cars
    - Within walking distance of highly regarded schools, Holly Hill and local shops

We are pleased to present an exceptional opportunity to acquire a charming and characterful cottage in the highly desirable area of Sarisbury Green. This extended and thoughtfully enhanced property offers a high-specification finish, providing bright, spacious, and well-proportioned accommodation throughout.