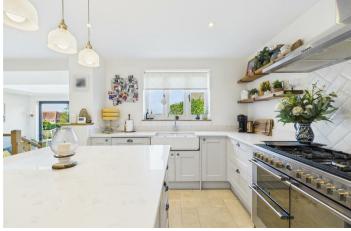

The impressive open-plan kitchen, complete with a dedicated dining area, flows effortlessly into a living space featuring bespoke sliding doors that lead to a large, secluded garden with far-reaching views. The kitchen is equipped with an extensive range of units, including a delightful pantry cupboard and integrated appliances. The ground floor also includes a lounge with a wood-burning stove, a study/bedroom four, and a cloakroom, making it ideal for modern living.