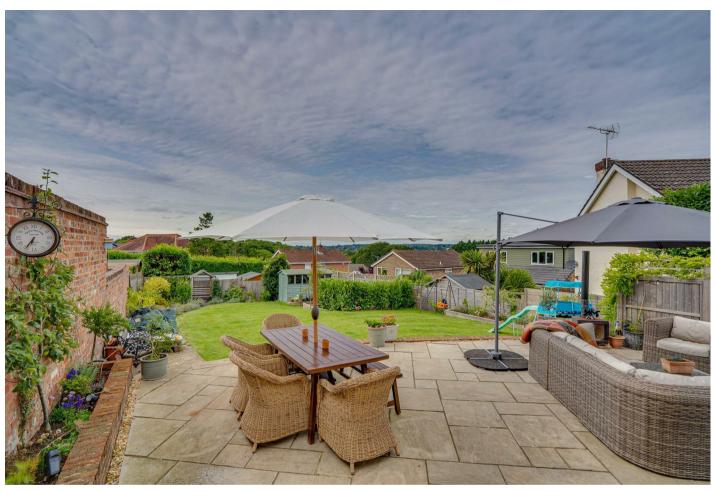

The impressive open-plan kitchen, complete with a dedicated dining area, flows effortlessly into a living space featuring bespoke sliding doors that lead to a large, secluded garden with far-reaching views. The kitchen is equipped with an extensive range of units, including a delightful pantry cupboard and integrated appliances. The ground floor also includes a lounge with a wood-burning stove, a study/bedroom four, and a cloakroom, making it ideal for modern living.