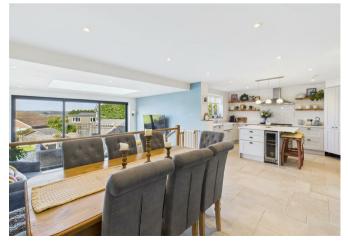

The impressive open-plan kitchen, complete with a dedicated dining area, flows effortlessly into a living space featuring bespoke sliding doors that lead to a large, secluded garden with far-reaching views. The kitchen is equipped with an extensive range of units, including a delightful pantry cupboard and integrated appliances. The ground floor also includes a lounge with a wood-burning stove, a study/bedroom four, and a cloakroom, making it ideal for modern living.