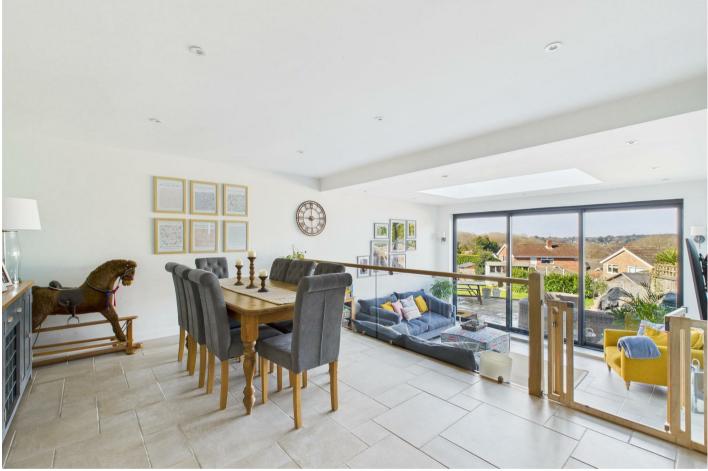

The impressive open-plan kitchen, complete with a dedicated dining area, flows effortlessly into a living space featuring bespoke sliding doors that lead to a large, secluded garden with far-reaching views. The kitchen is equipped with an extensive range of units, including a delightful pantry cupboard and integrated appliances. The ground floor also includes a lounge with a wood-burning stove, a study/bedroom four, and a cloakroom, making it ideal for modern living.