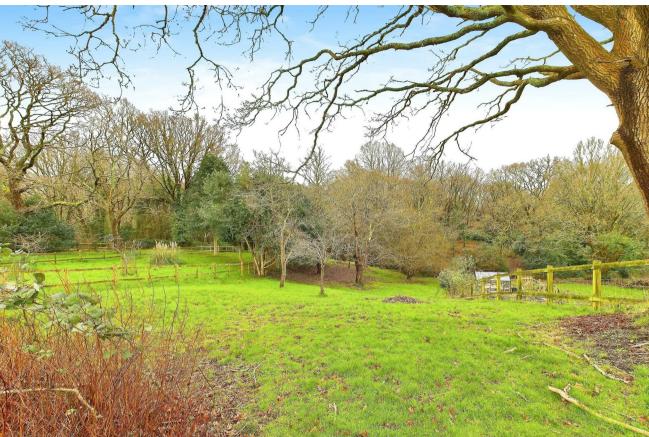

Outside, a driveway measuring over 30m leads to a detached four-car garage providing ample storage and a spacious upper floor with annexe potential subject to planning. The property sits in grounds approaching half an acre, with a woodland area to the rear.