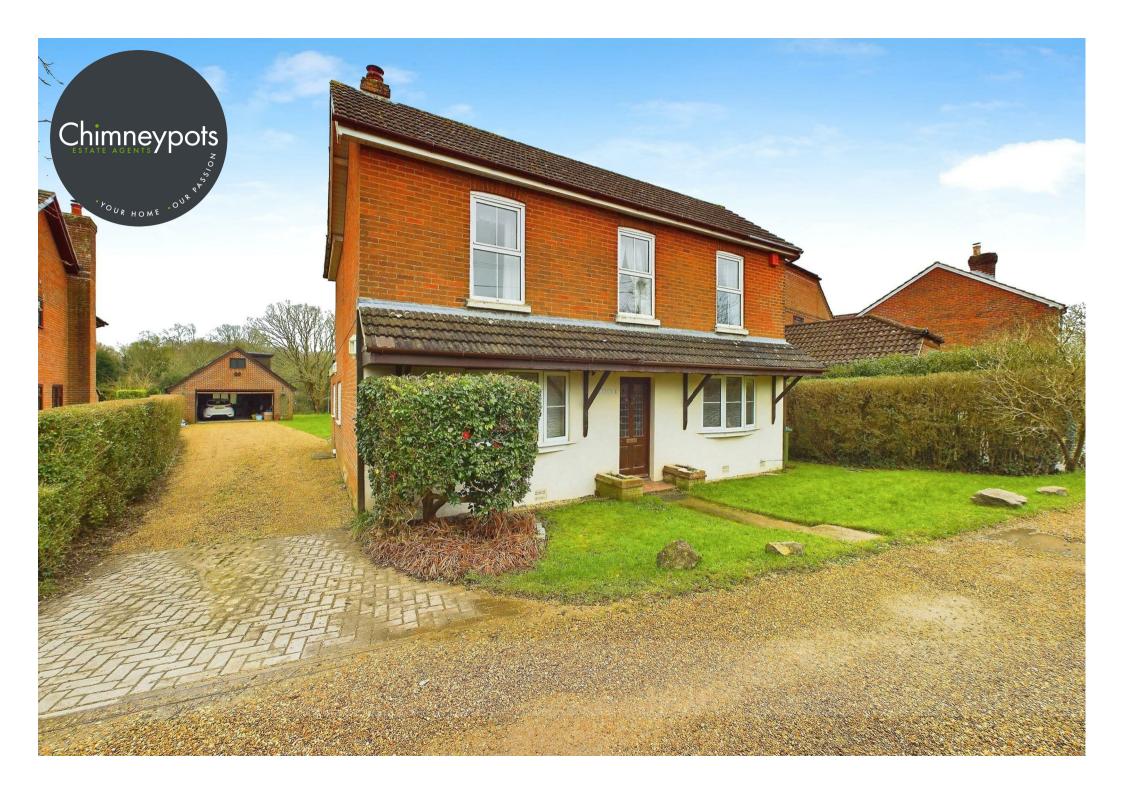

Craigie Lea 8 Green Lane, Warsash, Southampton, SO31 9JJ

## **Guide Price £800,000**

- A character home nestled away in a private lane
- Offering bright and spacious versatile living accommodation
  - Four reception rooms and kitchen/breakfast room
    - Four bedrooms and family bathroom
  - Detached four car garage with a large upper floor space
- Southerly aspect garden extending to approximately half an acre
  - Backing onto woodland with a stream

Step inside this charming family home, nestled away in a private lane in the sought-after location of Warsash. This detached character property offers a versatile living space, the lounge is generous in proportions and benefits bifolding doors overlooking the extensive garden, with three further reception rooms, a kitchen/breakfast room, and four spacious bedrooms. The well-maintained family bathroom ensures practicality and comfort for all residents. The property further benefits a recently fitted gas boiler.