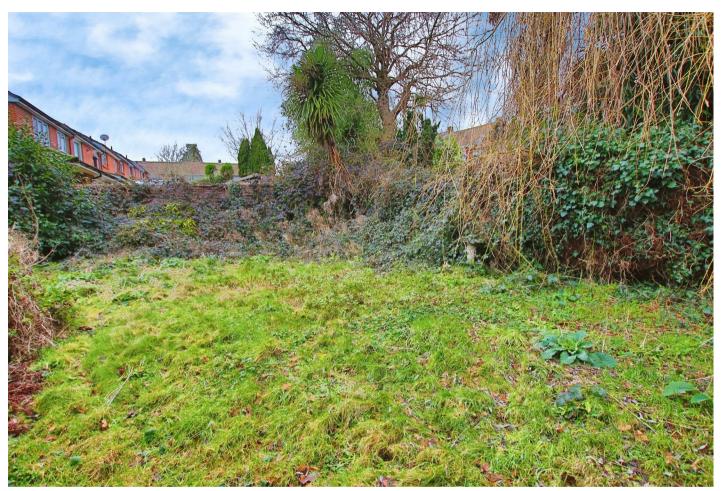

The substantial rear, front, and side gardens provide ample outdoor space for children to play and for outdoor entertaining, while the detached garage and driveway offer convenient off-road parking for multiple vehicles.