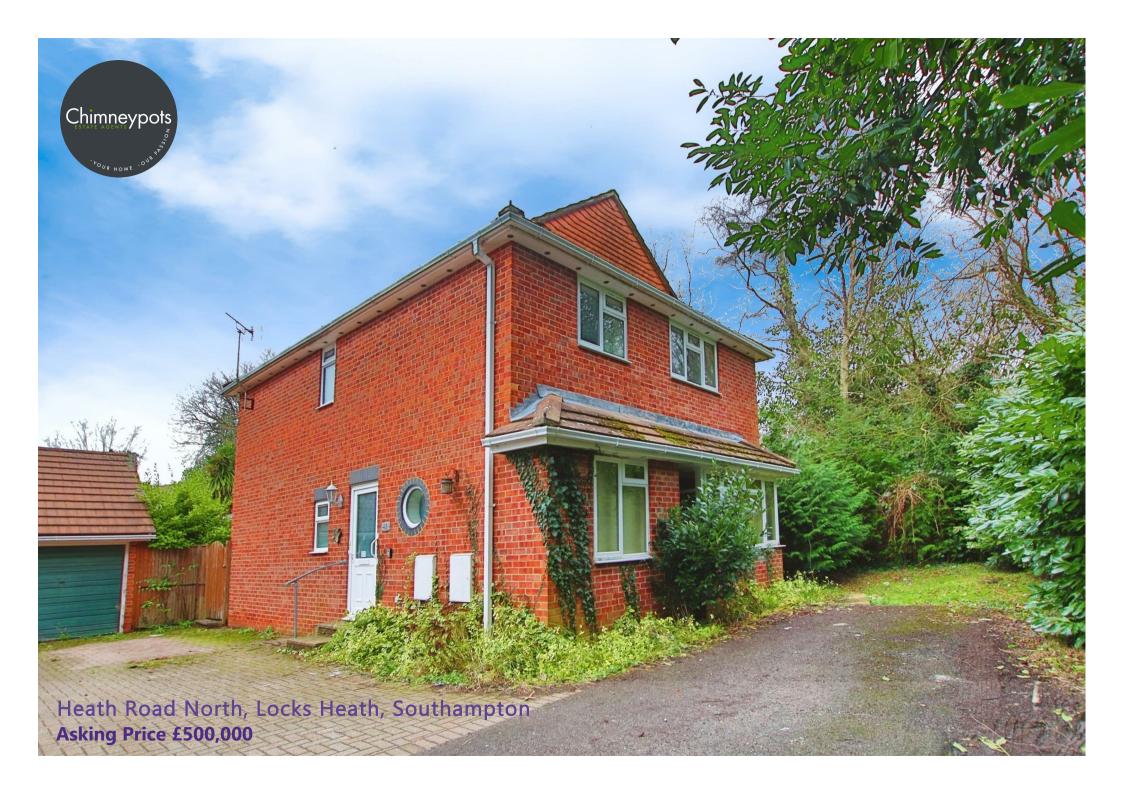

- A detached family home nestled away in a non estate location
  - Lounge, dining room, study and conservatory
    - Kitchen/breakfast room
  - Four bedrooms. en-suite and family bathroom
    - Well proportioned enclosed garden
    - Garage and ample driveway parking
    - Within walking distance of local schools
      - Offered with no forward chain

A spacious family home awaits at this four bedroom detached property in a sought-after non-estate location. The property offers plenty of space for growing families, with three reception rooms, a conservatory to the rear, and en-suite facilities in addition to a family bathroom.

The substantial rear, front, and side gardens provide ample outdoor space for children to play and for outdoor entertaining, while the detached garage and driveway offer convenient off-road parking for multiple vehicles.

Situated close to Locks Heath Centre, residents can enjoy convenient access to a range of amenities including shops, restaurants, and leisure facilities. The property also benefits from being within easy reach of local schools, making it an ideal choice for families looking for a well-connected home within a peaceful setting.

With some updating beneficial, this property presents an exciting opportunity for buyers to put their own stamp on their new family home.

Council Tax Band: