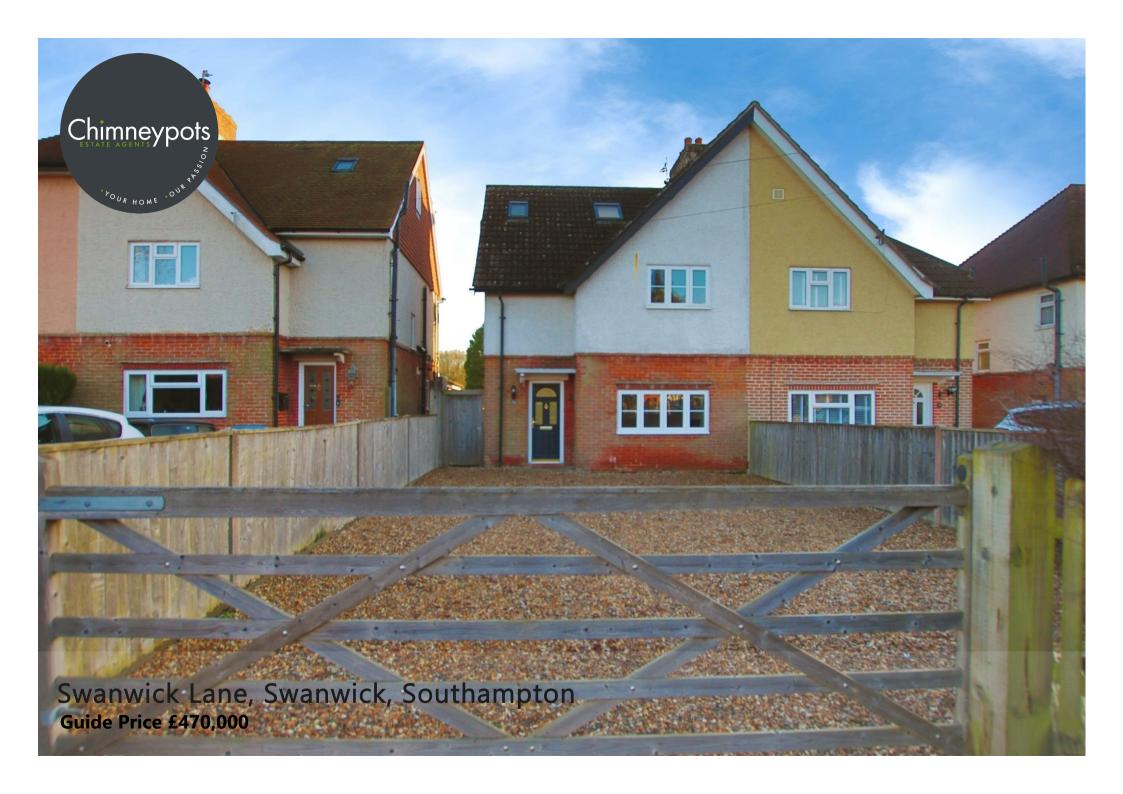

- Stunning character home in the heart of Swanwick with NO FORWARD CHAIN
- Three double bedrooms, refurbished four-piece family bathroom and ground floor WC
  - Master benefits an en-suite and fantastic views
  - Kitchen/breakfast room flowing into a beautifully extended family/dining room
    - Spacious lounge with a feature open fireplace
- Generous and secluded rear garden with raised decking, lawned area and play area at the bottom
  - Large enclosed driveway with parking for a number of vehicles
    - Close to Swanwick Shore and the River Hamble
- Excellent transport links and in catchment for Sarisbury Infants and Juniors and Brookfield Senior Schools

Presenting a beautifully presented three-bedroom house located in the sought-after area of Swanwick, just a short stroll away from Swanwick Marina. This stunning property boasts a welcoming entrance hall, a spacious lounge with a feature working open fire, and a modern fitted kitchen/breakfast area equipped with a range cooker and appliances. Step down from the kitchen to the inviting dining/family room, which leads out to a well-maintained garden featuring raised decking, lush lawns, and a brick-built outbuilding/shed. A utility/wc cloakroom complete the ground floor accommodation.

Nestled on an enviable plot on Swanwick Lane, this home falls within the catchment area of Sarisbury Infant/Juniors and Brookfield Secondary School, making it an ideal choice for families. Additionally, the property is conveniently located near enchanting landmarks such as the River Hamble, Swanwick Nature Reserve, and picturesque views of the scenic countryside.