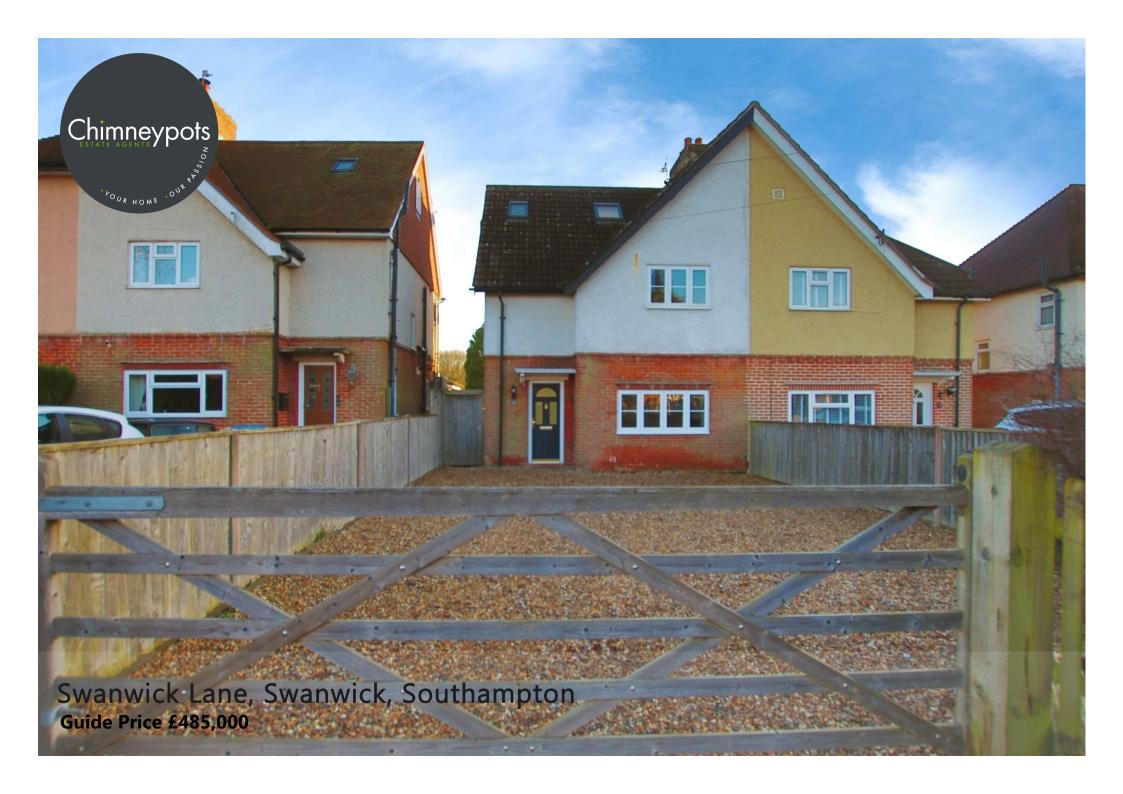

- Stunning character home in the heart of Swanwick with NO FORWARD CHAIN
- Three double bedrooms, refurbished four-piece family bathroom and ground floor WC
  - Master benefits an en-suite and fantastic views
  - Kitchen/breakfast room flowing into a beautifully extended family/dining room
    - Spacious lounge with a feature open fireplace
- Generous and secluded rear garden with raised decking, lawned area and play area at the bottom
  - Large enclosed driveway with parking for a number of vehicles
    - Close to Swanwick Shore and the River Hamble
- Excellent transport links and in catchment for Sarisbury Infants and Juniors and Brookfield Senior Schools

Presenting a beautifully presented three-bedroom house located in the sought-after area of Swanwick, just a short stroll away from Swanwick Marina. This stunning property boasts a welcoming entrance hall, a spacious lounge with a feature working open fire, and a modern fitted kitchen/breakfast area equipped with a range cooker and appliances. Step down from the kitchen to the inviting dining/family room, which leads out to a well-maintained garden featuring raised decking, lush lawns, and a brick-built outbuilding/shed. A utility/wc cloakroom complete the ground floor accommodation.

Nestled on an enviable plot on Swanwick Lane, this home falls within the catchment area of Sarisbury Infant/Juniors and Brookfield Secondary School, making it an ideal choice for families. Additionally, the property is conveniently located near enchanting landmarks such as the River Hamble, Swanwick Nature Reserve, and picturesque views of the scenic countryside.