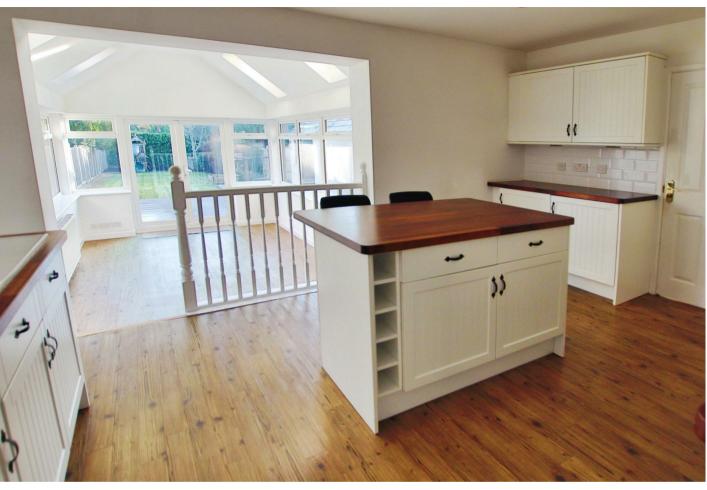

Presenting a beautifully presented three-bedroom house located in the sought-after area of Swanwick, just a short stroll away from Swanwick Marina. This stunning property boasts a welcoming entrance hall, a spacious lounge with a feature working open fire, and a modern fitted kitchen/breakfast area equipped with a range cooker and appliances. Step down from the kitchen to the inviting dining/family room, which leads out to a well-maintained garden featuring raised decking, lush lawns, and a brick-built outbuilding/shed. A utility/wc cloakroom complete the ground floor accommodation.