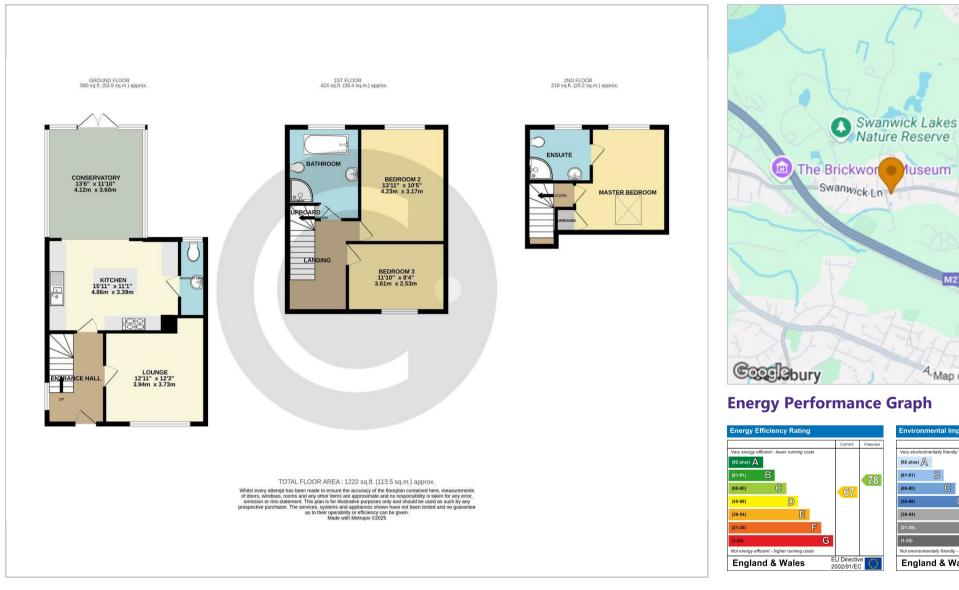

Presenting a beautifully presented three-bedroom house located in the sought-after area of Swanwick, just a short stroll away from Swanwick Marina. This stunning property boasts a welcoming entrance hall, a spacious lounge with a feature working open fire, and a modern fitted kitchen/breakfast area equipped with a range cooker and appliances. Step down from the kitchen to the inviting dining/family room, which leads out to a well-maintained garden featuring raised decking, lush lawns, and a brick-built outbuilding/shed. A utility/wc cloakroom complete the ground floor accommodation.

Ascending to the first floor, you will find two generously-sized double bedrooms and a modern bathroom complete with a luxurious freestanding bath and separate shower cubicle. The second floor is home to a master bedroom with velux windows and a private ensuite. With parking for at least three cars, gas central heating, tasteful decor throughout, and breathtaking views over open fields, this property truly is a gem.

Nestled on an enviable plot on Swanwick Lane, this home falls within the catchment area of Sarisbury Infant/Juniors and Brookfield Secondary School, making it an ideal choice for families. Additionally, the property is conveniently located near enchanting landmarks such as the River Hamble, Swanwick Nature Reserve, and picturesque views of the scenic countryside.

Its strategic position allows for easy access to the M27 and M3 motorways, as well as proximity to NATS, Southampton Airport, and Mainline Stations to London, making it a truly convenient residence. Offered with no forward chain, this exceptional home presents an incredible opportunity waiting to be seized. Don't just take our word for it; viewing this property in person is highly recommended!

## **Floor Plans Area Map**

These particulars, whilst believed to be accurate are set out as a general outline only for guidance and do not constitute any part of an offer or contract. Intending purchasers should not rely on them as statements of representation of fact, but must satisfy themselves by inspection or otherwise as to their accuracy. No person in this firms employment has the authority to make or give any representation or warranty in respect of the property.

Burridge

Swanwick

A. Map data @2025 Google

Environmental Impact (CO<sub>2</sub>) Rating

(92 plus) 🖄

**England & Wales**