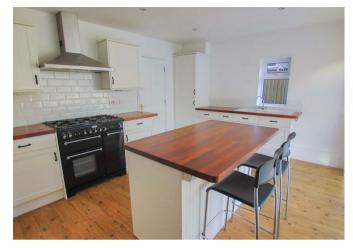

Presenting a beautifully presented three-bedroom house located in the sought-after area of Swanwick, just a short stroll away from Swanwick Marina. This stunning property boasts a welcoming entrance hall, a spacious lounge with a feature working open fire, and a modern fitted kitchen/breakfast area equipped with a range cooker and appliances. Step down from the kitchen to the inviting dining/family room, which leads out to a well-maintained garden featuring raised decking, lush lawns, and a brick-built outbuilding/shed. A utility/wc cloakroom complete the ground floor accommodation.