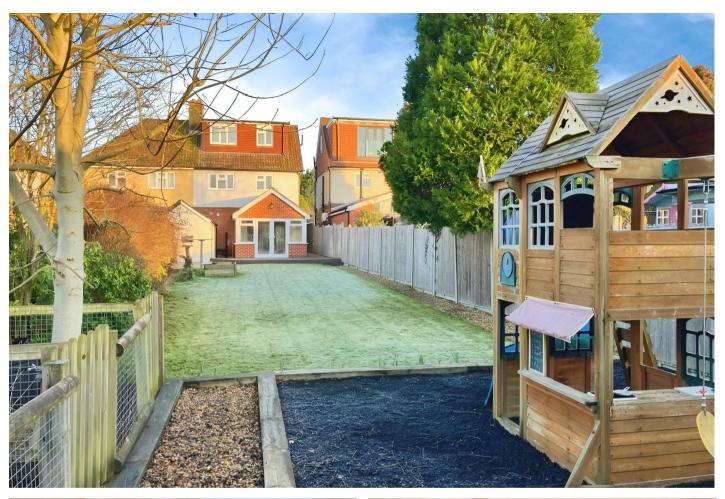

Presenting a beautifully presented three-bedroom house located in the sought-after area of Swanwick, just a short stroll away from Swanwick Marina. This stunning property boasts a welcoming entrance hall, a spacious lounge with a feature working open fire, and a modern fitted kitchen/breakfast area equipped with a range cooker and appliances. Step down from the kitchen to the inviting dining/family room, which leads out to a well-maintained garden featuring raised decking, lush lawns, and a brick-built outbuilding/shed. A utility/wc cloakroom complete the ground floor accommodation.

Nestled on an enviable plot on Swanwick Lane, this home falls within the catchment area of Sarisbury Infant/Juniors and Brookfield Secondary School, making it an ideal choice for families. Additionally, the property is conveniently located near enchanting landmarks such as the River Hamble, Swanwick Nature Reserve, and picturesque views of the scenic countryside.