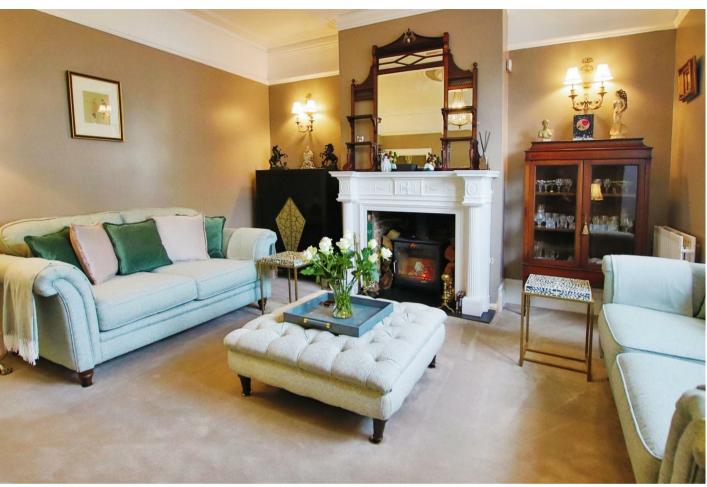

With character features and an extremely impressive entrance and hallway, this home exudes an inviting atmosphere from the moment you arrive. The lounge features a wood burning stove, while the dining room showcases a beautiful cast iron fireplace, creating cozy spaces for gatherings with loved ones.