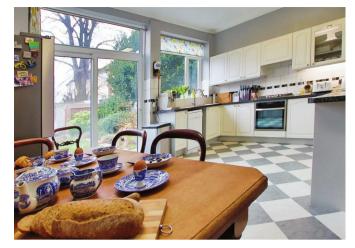

The kitchen/breakfast room overlooks the rear garden, providing a tranquil setting for enjoying morning coffee or preparing meals. Additionally, the ground floor utility/shower room adds convenience to daily life.