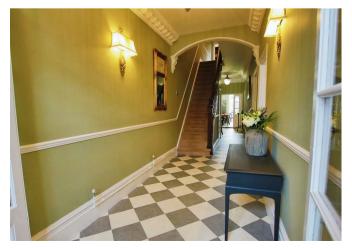

With character features and an extremely impressive entrance and hallway, this home exudes an inviting atmosphere from the moment you arrive. The lounge features a wood burning stove, while the dining room showcases a beautiful cast iron fireplace, creating cozy spaces for gatherings with loved ones.