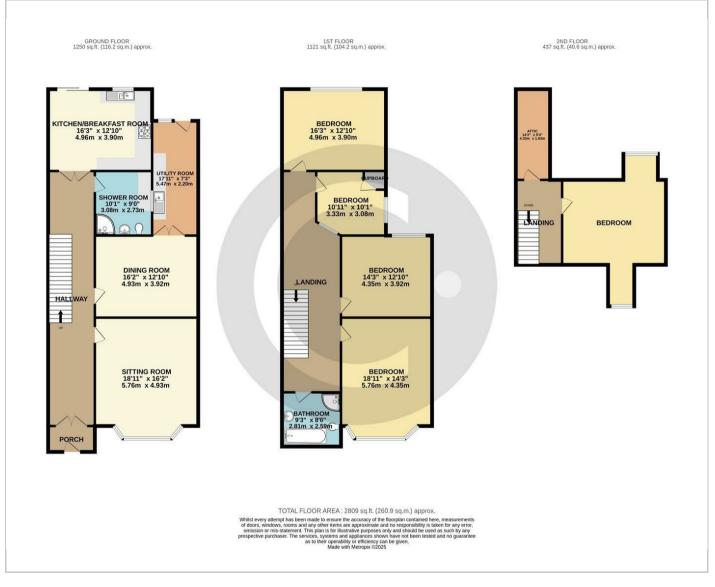

## **Floor Plans**

With character features and an extremely impressive entrance and hallway, this home exudes an inviting atmosphere from the moment you arrive. The lounge features a wood burning stove, while the dining room showcases a beautiful cast iron fireplace, creating cozy spaces for gatherings with loved ones.

The kitchen/breakfast room overlooks the rear garden, providing a tranquil setting for enjoying morning coffee or preparing meals. Additionally, the ground floor utility/shower room adds convenience to daily life.

With four generously sized double bedrooms, one charming single bedroom, as well as a family bathroom, this home offers plenty of space for the whole family to spread out and relax.

The property is in excellent condition and has been lovingly maintained, ensuring a comfortable and enjoyable living environment for years to come.