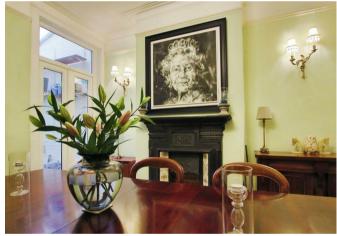

With character features and an extremely impressive entrance and hallway, this home exudes an inviting atmosphere from the moment you arrive. The lounge features a wood burning stove, while the dining room showcases a beautiful cast iron fireplace, creating cozy spaces for gatherings with loved ones.