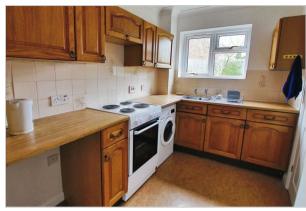

The kitchen, located towards the front, comes equipped with fitted units, making meal preparation a breeze. Upstairs, you will find two bedrooms and a bathroom with a spacious cupboard for storage.

The property further benefits recent redecoration throughout and newly fitted energy saving dimplex wall heaters and UPVC windows.