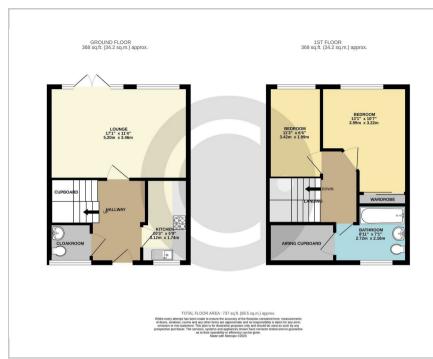

## Floor Plan

Area Map

These particulars, whilst believed to be accurate are set out as a general outline only for guidance and do not constitute any part of an offer or contract. Intending purchasers should not rely on them as statements of representation of fact, but must satisfy themselves by inspection or otherwise as to their accuracy. No person in this firms employment has the authority to make or give any representation or warranty in respect of the property.

As you step inside, you are welcomed by a reception hall that leads to a convenient ground floor cloakroom - perfect for eliminating unnecessary trips up the stairs. The living room, positioned at the rear of the property, offers a peaceful retreat with doors that open up to a patio area.

The kitchen, located towards the front, comes equipped with fitted units, making meal preparation a breeze. Upstairs, you will find two bedrooms and a bathroom with a spacious cupboard for storage.

The property further benefits recent redecoration throughout and newly fitted energy saving dimplex wall heaters and UPVC windows.