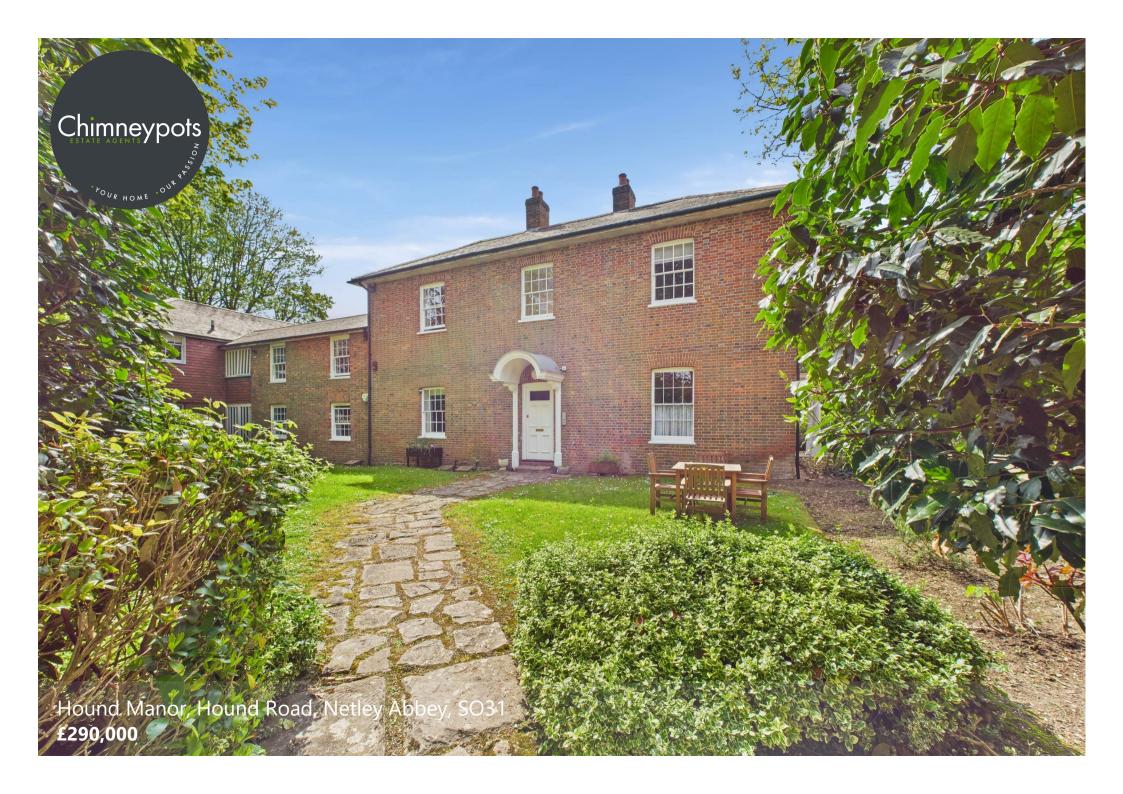

- A stunning Grade 2 listed first-floor apartment in a beautiful manor house
  - Spacious accommodation throughout
- Charming dining/reception hallway with a stunning vaulted glass ceiling
  - Character lounge overlooking the grounds
  - Modern kitchen with integrated appliances
    - 16ft master bedroom with en-suite
  - Modernised sash style windows with shutters throughout
    - Ideally located close to Netley and Hamble villages
      - Offering a share of freehold

Overlooking the lush grounds of Hound Manor, the property offers picturesque views of the surrounding horse field and leafy landscape and situated in a converted building with a private driveway, this apartment provides a tranquil retreat from the bustling city life.