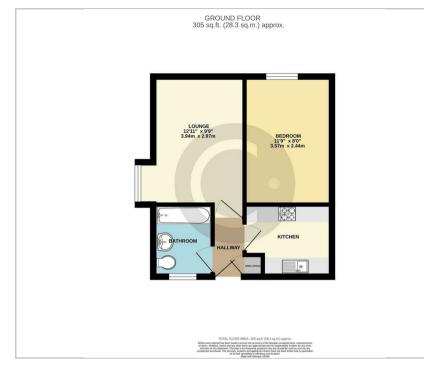

## **Floor Plan**

Area Map

These particulars, whilst believed to be accurate are set out as a general outline only for guidance and do not constitute any part of an offer or contract. Intending purchasers should not rely on them as statements of representation of fact, but must satisfy themselves by inspection or otherwise as to their accuracy. No person in this firms employment has the authority to make or give any representation or warranty in respect of the property. This delightful one-bedroom flat is ideally suited for investment buyers or first-time buyers seeking to get a foothold in the property market. The property consists of a generously sized double bedroom, a functional kitchen, a bathroom and a single reception room, presenting an excellent opportunity for comfortable living in a wellsituated location.

The kitchen, offers ample space for cooking and dining. The reception room is also quite spacious, providing a relaxing area for unwinding after a long day. The bathroom serves its purpose well and the double bedroom guarantees a good night's sleep.